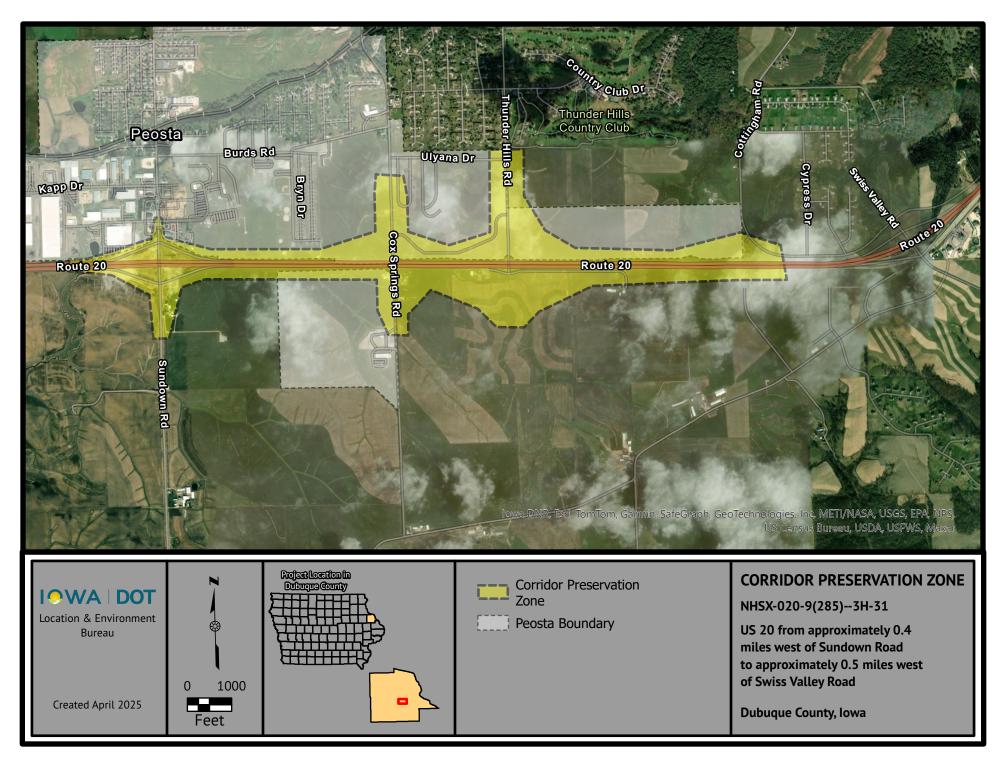

## DEPARTMENT OF TRANSPORTATION COMMISSION ORDER

| Division/Bureau/Office Submitted by Gary | Transportation Developmed Location and Environment Harris                                                                                                   | t Bureau                                         | 515-239-1459                                            | Order No. TD-2                                          | 2025-93<br>May 13, 2                 | 2025                       |      |
|------------------------------------------|-------------------------------------------------------------------------------------------------------------------------------------------------------------|--------------------------------------------------|---------------------------------------------------------|---------------------------------------------------------|--------------------------------------|----------------------------|------|
| Corridor                                 | Preservation Zone: US 20<br>ar Peosta, Iowa                                                                                                                 | from just we                                     | est of Sundown Ro                                       | oad to just west                                        | t of Swiss                           | Valley                     |      |
| DISCUSSION/BACKG                         | ROUND:                                                                                                                                                      |                                                  |                                                         |                                                         |                                      |                            |      |
| _                                        | corridor preservation zone<br>we been developed that req                                                                                                    | ` /                                              | •                                                       | y 2022. Since the                                       | hen, preli                           | minary                     |      |
| approximate preservation                 | preservation zone area for<br>ly 0.5 miles west of Swiss<br>zone varies depending up<br>and there are several area                                          | Valley Road on the location                      | , near Peosta, Iow<br>on within the corri               | va. The width o<br>idor. Developm                       | of the corr<br>nent adjac            | idor<br>ent to US 2        |      |
| Transportation programmed zone allows    | is made to acquire proper<br>on will use emergency and<br>for project right-of-way a<br>the department to receive<br>and provides the department<br>occurs. | I contingency<br>equisition. C<br>notice of inte | funds in the Five<br>ommission appro<br>nded developmen | e-Year Program<br>val for this corn<br>at of property w | or funds<br>ridor pres<br>vithin the | that are ervation proposed |      |
|                                          |                                                                                                                                                             |                                                  |                                                         |                                                         |                                      |                            |      |
|                                          |                                                                                                                                                             |                                                  |                                                         |                                                         |                                      |                            |      |
|                                          |                                                                                                                                                             |                                                  |                                                         |                                                         |                                      |                            |      |
|                                          |                                                                                                                                                             |                                                  |                                                         |                                                         |                                      |                            |      |
| PROPOSAL/ACTION                          | RECOMMENDATION:                                                                                                                                             |                                                  |                                                         |                                                         |                                      |                            |      |
|                                          | nended the Commission ap<br>down Road to just west of                                                                                                       | •                                                | -                                                       | _                                                       |                                      | •                          |      |
| COMMISSION ACTIO                         | ON:                                                                                                                                                         |                                                  |                                                         | Anderson                                                | Aye                                  | Vote<br>Nay                | Pass |
| Moved by                                 | Seconded by                                                                                                                                                 |                                                  |                                                         | Arnold Gaesser Juckette                                 |                                      |                            |      |
|                                          |                                                                                                                                                             |                                                  |                                                         | Mulgrew Grone                                           | n                                    |                            | _    |