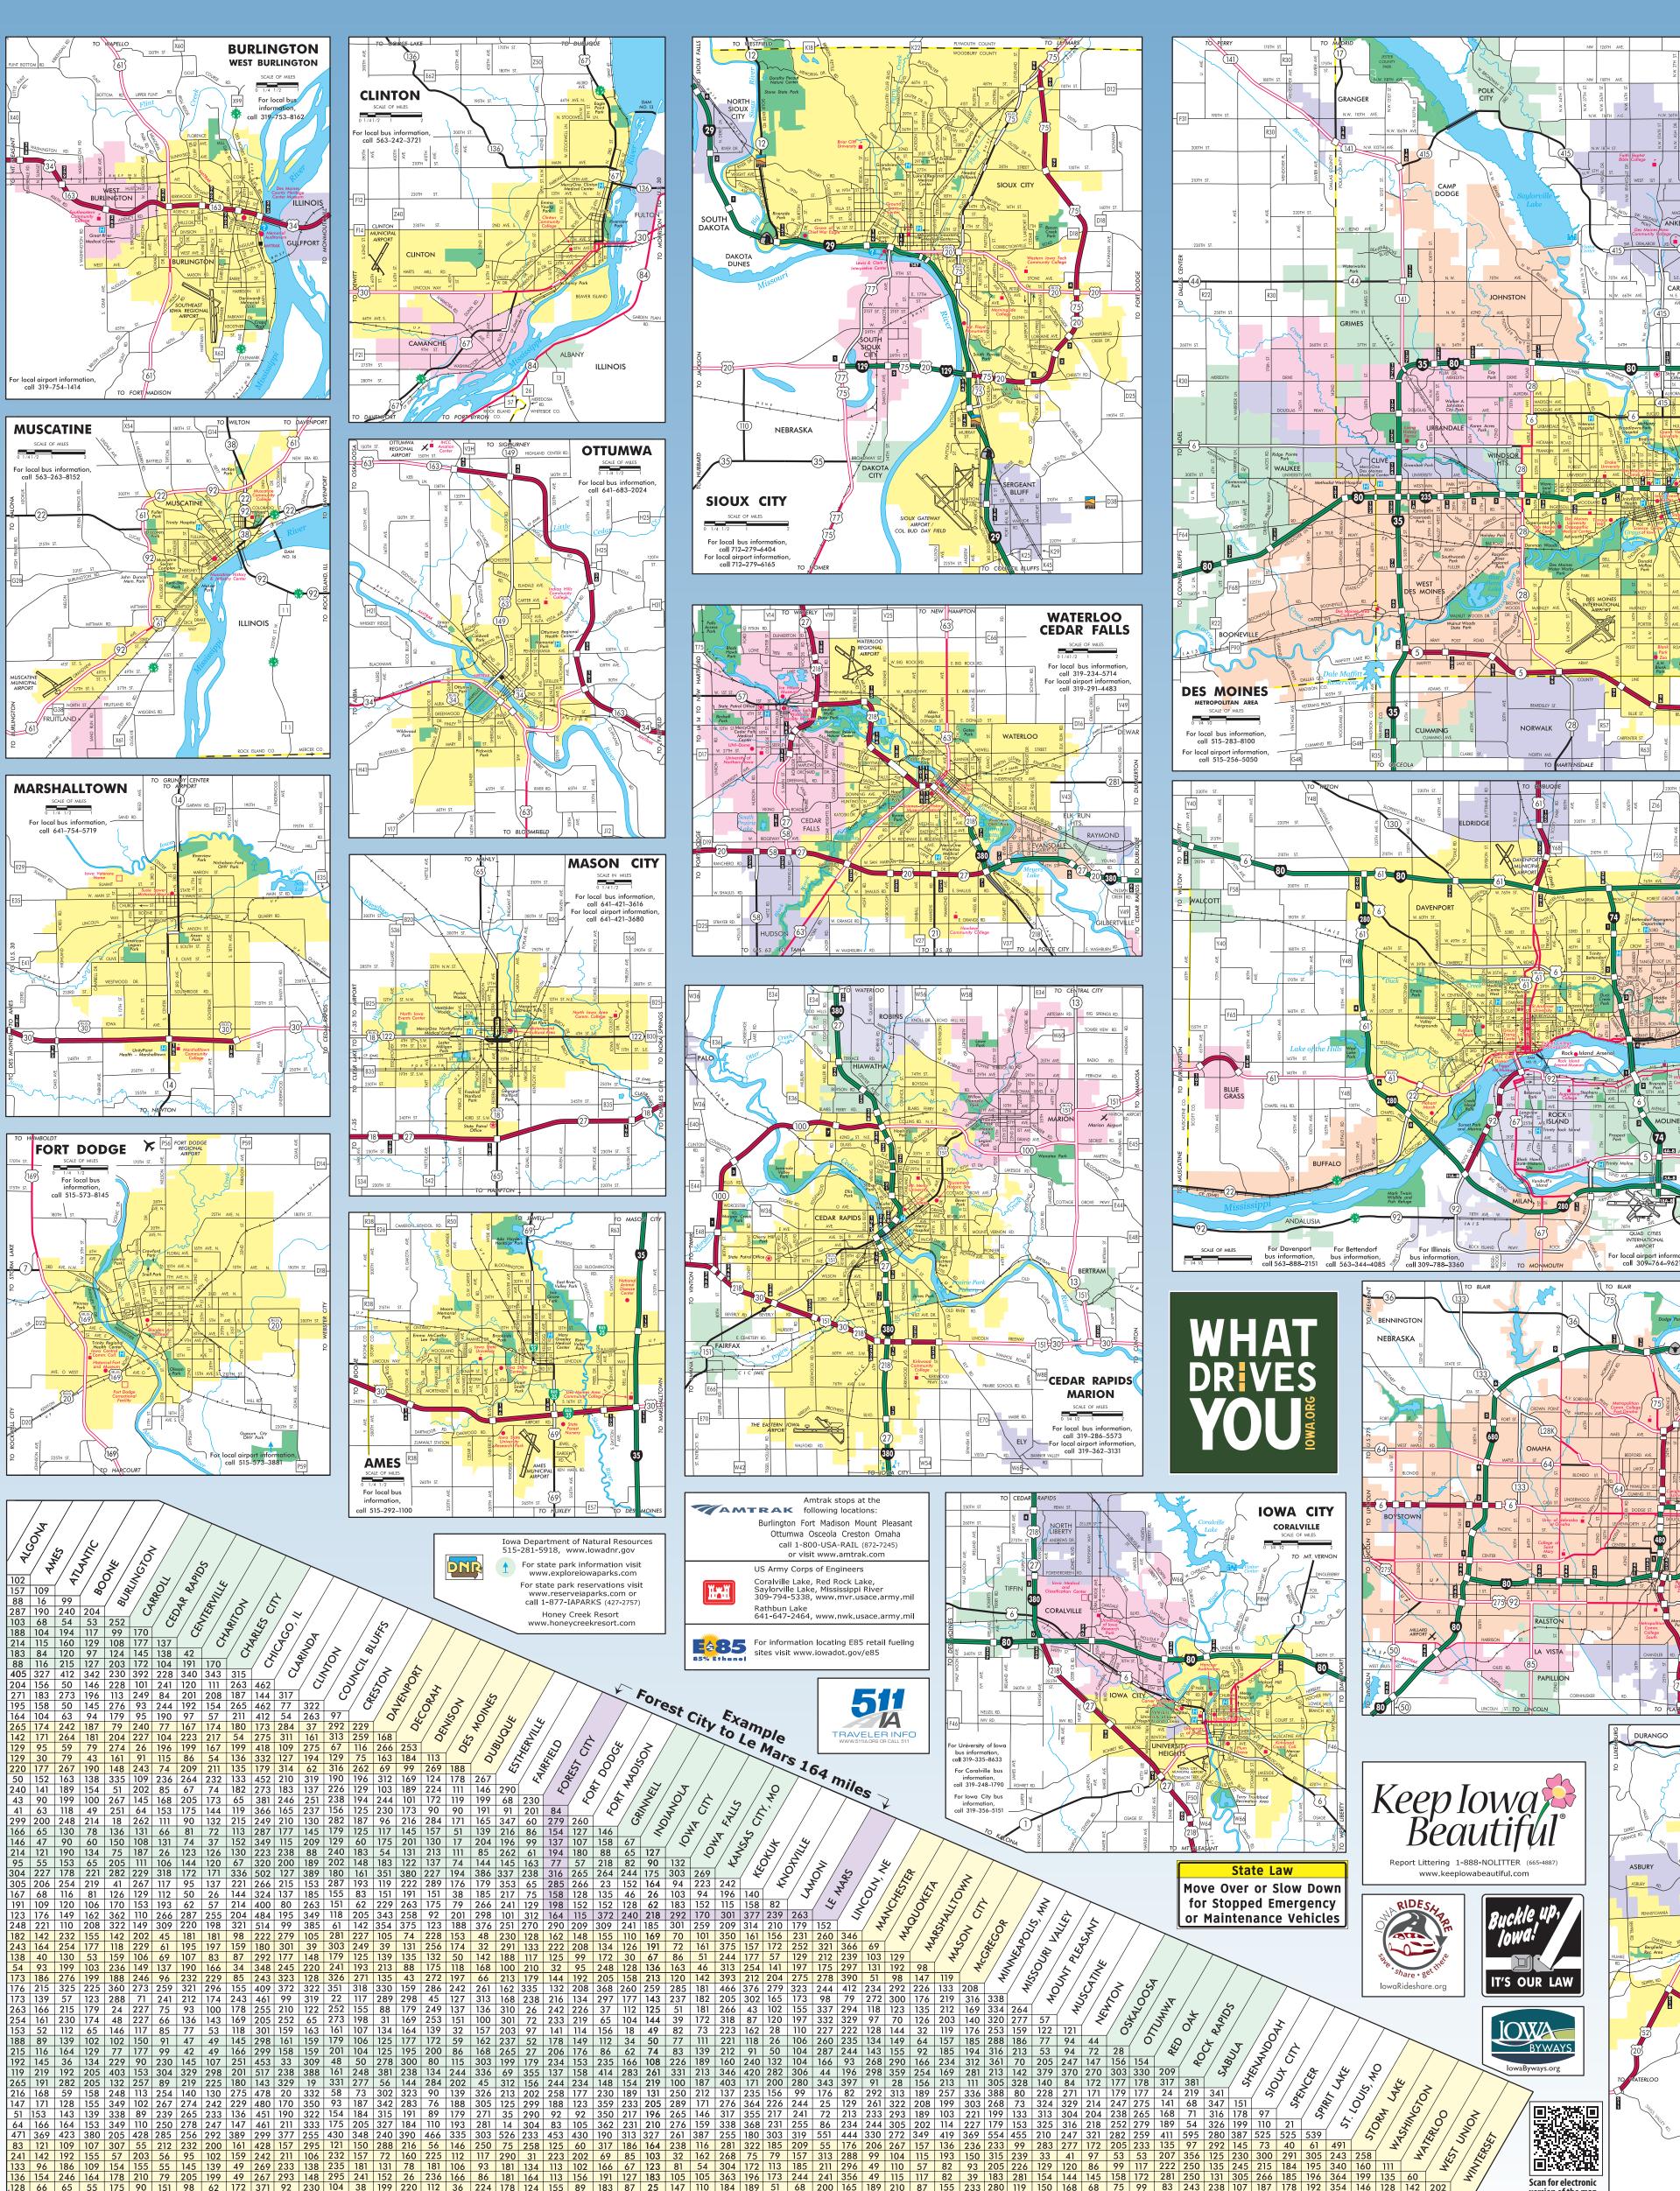

vop.tobewoi.www

MUSCATINE SCALE OF MILES or local bus information call 563–263–8152 2023-2024 **948 NOITAT9092NA9T** 