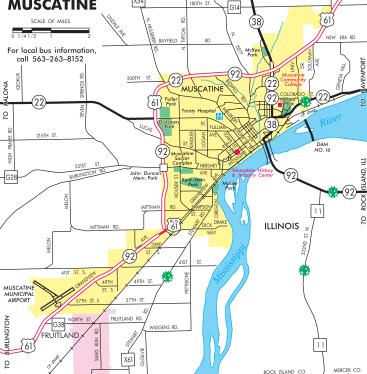

vop.tobewoi.www

MUSCATINE SCALE OF MILES or local bus information call 563–263–8152 2023-2024 **948 NOITAT9092NA9T** 

Arnolds Park — 243 W. Broadway Bloomfield — 301 N. Washington **Burlington** — 400 Front St. Council Bluffs — 509 23rd Ave. **Davis City** — northbound Interstate 35, north of exit 4 **Dubuque** — 308 Main St. Elk Horn — 4038 Main St. Elkader — 29862 Osborne Road Emmetsburg — 1121 Broadway St. Lamoni — Interstate 35, exit 4 Missouri Valley — 2931 Monroe Ave. Northwood — 4705 Wheelerwood Road Sergeant Bluff — southbound Interstate 29, south of exit 141 Sioux City — 1000 Larsen Park Road **Underwood** — eastbound Interstate 80, east of exit 17 Wilton — westbound Interstate 80, west of exit 271 All of lowa's designated welcome centers offer wireless Internet