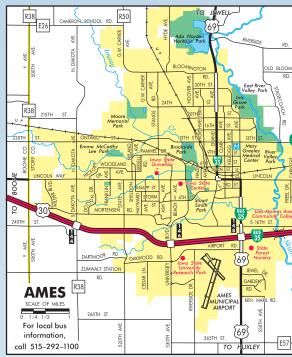

ve. **Davis City** — northbound Interstate 35, north of exit 4 **Dubuque** — 308 Main St. Elk Horn — 4038 Main St. Elkader — 29862 Osborne Road Emmetsburg — 1121 Broadway St. Lamoni — Interstate 35, exit 4 Missouri Valley — 2931 Monroe Ave. Northwood — 4705 Wheelerwood Road Sergeant Bluff — southbound Interstate 29, south of exit 141 Sioux City — 1000 Larsen Park Road **Underwood** — eastbound Interstate 80, east of exit 17 Wilton — westbound Interstate 80, west of exit 271 All of lowa's designated welcome centers offer wireless Internet

## TRAVEL INFORMATION

For information on lowa attractions, accommodations, recreation, and festivals, contact: lowa Tourism Office Iowa Economic Development Authority 1963 Bell Ave, Ste 200 Des Moines, IA 50315 800-345-10WA traveliowa.com





















 136
 154
 246
 164
 178
 210
 79
 205
 199
 49
 267
 293
 148
 295
 241
 152
 26
 236
 166
 86
 181
 164
 113
 156
 191
 127
 183
 105
 105
 363
 196
 131

 128
 66
 65
 55
 175
 90
 151
 98
 62
 172
 371
 92
 230
 104
 38
 199
 220
 112
 36
 224
 178
 124
 155
 89
 183
 87
 25
 147
 110
 184
 189
 55



- 3

Adam Gregg Lt. Governor of Iowa





Scan for electronic

version of the map.



CITIES AND VILLAGES IN IOWA

To seek assistance or report emergencies requiring response from medical, fire or law enforcement personnel, dial 911. To contact the Iowa State Patrol for nonemergency situations, call 800-525-5555.

| 2020 P