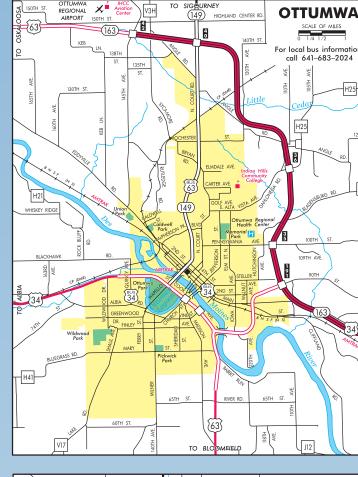

rd Ave. **Davis City** — northbound Interstate 35, north of exit 4 **Dubuque** — 308 Main St. Elk Horn — 4038 Main St. Elkader — 29862 Osborne Road Emmetsburg — 1121 Broadway St. Lamoni — Interstate 35, exit 4 Missouri Valley — 2931 Monroe Ave. Northwood — 4705 Wheelerwood Road Sergeant Bluff — southbound Interstate 29, south of exit 141 Sioux City — 1000 Larsen Park Road **Underwood** — eastbound Interstate 80, east of exit 17 Wilton — westbound Interstate 80, west of exit 271 All of lowa's designated welcome centers offer wireless Internet

## TRAVEL INFORMATION

For information on lowa attractions, accommodations, recreation, and festivals, contact: lowa Tourism Office Iowa Economic Development Authority 1963 Bell Ave, Ste 200 Des Moines, IA 50315 800-345-10WA traveliowa.com





















 136
 154
 246
 164
 178
 210
 79
 205
 199
 49
 267
 293
 148
 295
 241
 152
 26
 236
 166
 86
 181
 164
 113
 156
 191
 127
 183
 105
 105
 363
 196
 131

 128
 66
 65
 55
 175
 90
 151
 98
 62
 172
 371
 92
 230
 104
 38
 199
 220
 112
 36
 224
 178
 124
 155
 89
 183
 87
 25
 147
 110
 184
 189
 55



- 3

Adam Gregg Lt. Governor of Iowa





Scan for electronic

version of the map.



CITIES AND VILLAGES IN IOWA

To seek assistance or report emergencies requiring response from medical, fire or law enforcement personnel, dial 911. To contact the Iowa State Patrol for nonemergency situations, call 800-525-5555.

| 2020 P