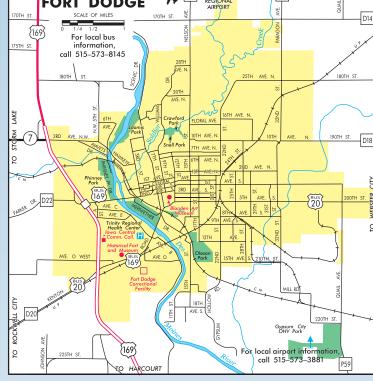

Arnolds Park — 243 W. Broadway Bloomfield — 301 N. Washington **Burlington** — 400 Front St. Council Bluffs — 509 23rd Ave. **Davis City** — northbound Interstate 35, north of exit 4 **Dubuque** — 308 Main St. Elk Horn — 4038 Main St. Elkader — 29862 Osborne Road Emmetsburg — 1121 Broadway St. Lamoni — Interstate 35, exit 4 Missouri Valley — 2931 Monroe Ave. Northwood — 4705 Wheelerwood Road Sergeant Bluff — southbound Interstate 29, south of exit 141 Sioux City — 1000 Larsen Park Road **Underwood** — eastbound Interstate 80, east of exit 17 Wilton — westbound Interstate 80, west of exit 271 All of lowa's designated welcome centers offer wireless Internet