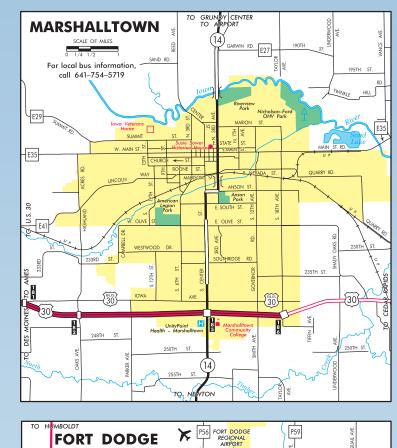

Arnolds Park — 243 W. Broadway Bloomfield — 301 N. Washington **Burlington** — 400 Front St. Council Bluffs — 509 23rd Ave. **Davis City** — northbound Interstate 35, north of exit 4 **Dubuque** — 308 Main St. Elk Horn — 4038 Main St. Elkader — 29862 Osborne Road Emmetsburg — 1121 Broadway St. Lamoni — Interstate 35, exit 4 Missouri Valley — 2931 Monroe Ave. Northwood — 4705 Wheelerwood Road Sergeant Bluff — southbound Interstate 29, south of exit 141 Sioux City — 1000 Larsen Park Road **Underwood** — eastbound Interstate 80, east of exit 17 Wilton — westbound Interstate 80, west of exit 271 All of lowa's designated welcome centers offer wireless Internet