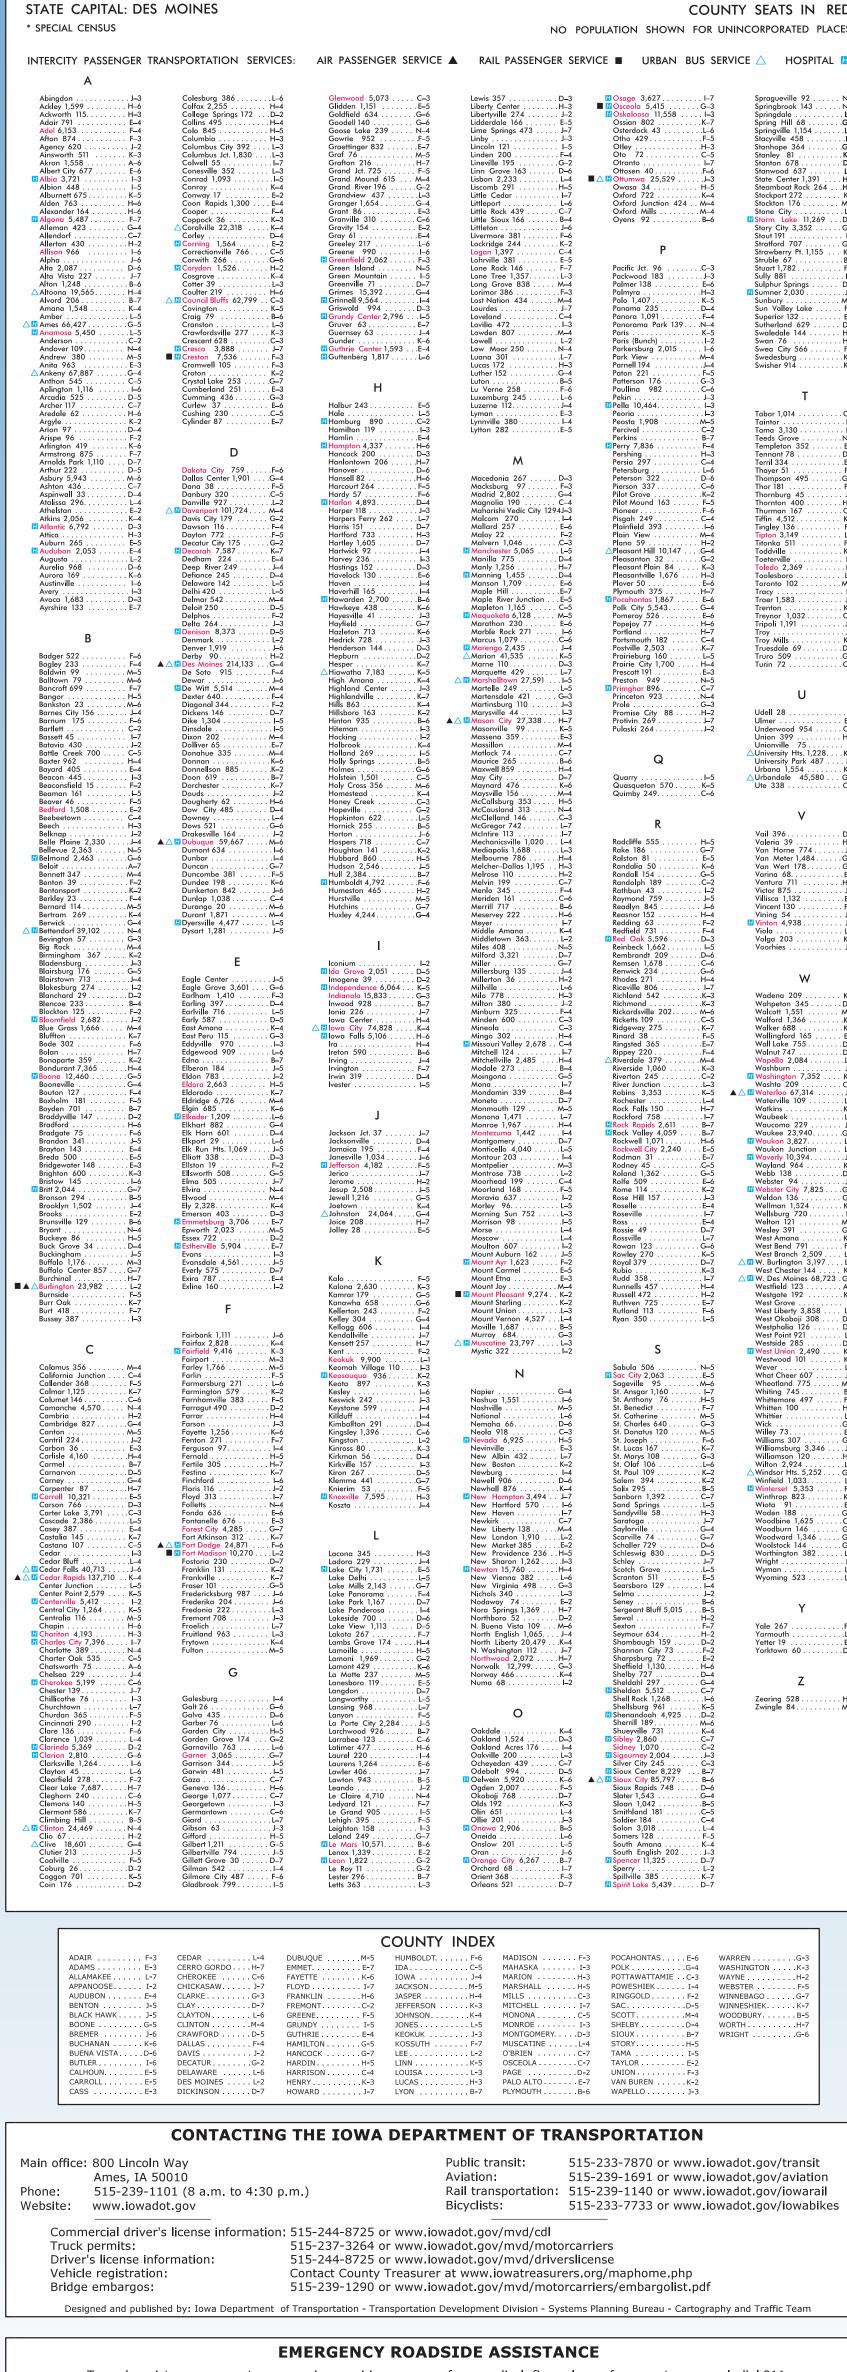

- 3

Adam Gregg Lt. Governor of Iowa

Scan for electronic

version of the map.

CITIES AND VILLAGES IN IOWA

To seek assistance or report emergencies requiring response from medical, fire or law enforcement personnel, dial 911. To contact the Iowa State Patrol for nonemergency situations, call 800-525-5555.

| 2020 P                                                                                                                                                                                                                                                                                                                                                                                                                                                                                                                                                                                                                                                                                                                                                                                                                                                                                                                                                                                                                                                                                                                                                                                                                                                                                                                                                                                                                                                                                                                                                                                                                                                                                                                                                                                                                                                          | OPULA                                                                                                        | TION 3,190,369                                                                                                                                                                                                                                                                                                                                                                                                                                                                                                                                                                                                                                                                                                                                                                                                                                                                                                                                                                                                                                               |
|-----------------------------------------------------------------------------------------------------------------------------------------------------------------------------------------------------------------------------------------------------------------------------------------------------------------------------------------------------------------------------------------------------------------------------------------------------------------------------------------------------------------------------------------------------------------------------------------------------------------------------------------------------------------------------------------------------------------------------------------------------------------------------------------------------------------------------------------------------------------------------------------------------------------------------------------------------------------------------------------------------------------------------------------------------------------------------------------------------------------------------------------------------------------------------------------------------------------------------------------------------------------------------------------------------------------------------------------------------------------------------------------------------------------------------------------------------------------------------------------------------------------------------------------------------------------------------------------------------------------------------------------------------------------------------------------------------------------------------------------------------------------------------------------------------------------------------------------------------------------|--------------------------------------------------------------------------------------------------------------|--------------------------------------------------------------------------------------------------------------------------------------------------------------------------------------------------------------------------------------------------------------------------------------------------------------------------------------------------------------------------------------------------------------------------------------------------------------------------------------------------------------------------------------------------------------------------------------------------------------------------------------------------------------------------------------------------------------------------------------------------------------------------------------------------------------------------------------------------------------------------------------------------------------------------------------------------------------------------------------------------------------------------------------------------------------|
|                                                                                                                                                                                                                                                                                                                                                                                                                                                                                                                                                                                                                                                                                                                                                                                                                                                                                                                                                                                                                                                                                                                                                                                                                                                                                                                                                                                                                                                                                                                                                                                                                                                                                                                                                                                                                                                                 | COUN                                                                                                         | TY SEATS IN RED                                                                                                                                                                                                                                                                                                                                                                                                                                                                                                                                                                                                                                                                                                                                                                                                                                                                                                                                                                                                                                              |
| ion shown                                                                                                                                                                                                                                                                                                                                                                                                                                                                                                                                                                                                                                                                                                                                                                                                                                                                                                                                                                                                                                                                                                                                                                                                                                                                                                                                                                                                                                                                                                                                                                                                                                                                                                                                                                                                                                                       | I FOR UN                                                                                                     | IINCORPORATED PLACES                                                                                                                                                                                                                                                                                                                                                                                                                                                                                                                                                                                                                                                                                                                                                                                                                                                                                                                                                                                                                                         |
| URBAN                                                                                                                                                                                                                                                                                                                                                                                                                                                                                                                                                                                                                                                                                                                                                                                                                                                                                                                                                                                                                                                                                                                                                                                                                                                                                                                                                                                                                                                                                                                                                                                                                                                                                                                                                                                                                                                           | BUS SERV                                                                                                     | /ICE 🛆 HOSPITAL 🖪                                                                                                                                                                                                                                                                                                                                                                                                                                                                                                                                                                                                                                                                                                                                                                                                                                                                                                                                                                                                                                            |
| sage 3,627<br>sceola 5,415<br>skaloosa 11,558<br>ssian 802<br>sterdock 43<br>tho 429<br>the 429<br>tranto<br>tranto<br>tranto<br>tranto<br>tranto<br>tranto<br>wasa 34<br>xford 722<br>xford Junction 42<br>xford Mills<br>yens 92<br>P                                                                                                                                                                                                                                                                                                                                                                                                                                                                                                                                                                                                                                                                                                                                                                                                                                                                                                                                                                                                                                                                                                                                                                                                                                                                                                                                                                                                                                                                                                                                                                                                                         | I=3<br>K=7<br>L=6<br>F=5<br>H=3<br>C=5<br>I=7<br>F=6                                                         | Spragueville 92         N-5           Springbrook 143         N-5           Springdale         L-4           Spring Hill 68         G-3           Springville 1,154         L-5           Stacyville 458         I-7           Stanhope 364         G-5           Stanlope 364         G-5           Stanlope 364         D-2           Stannood 637         L-4           State Center 1,391         H-5           Steamboat Rock 264         H-5           Stockport 272         K-2           Stockton 176         M-4           Store City         L-5           Story City 3,352         G-5           Stout 191         L-6           Strawberry Pt. 1,155         K-6           Strable 67         S-6           Stude 17,822         F-4           Suble 881         L                                                                                                                                                                                                                                                                               |
| acific Jct. 96<br>Jackwood 183<br>Jalmer 138<br>Jalmyra<br>Janama 235<br>Janama 235 | H-3<br>E-4<br>F-4<br>9N-4<br>9N-4<br>I-2<br>I-6<br>H-4<br>F-5<br>G-3                                         | Struble 67                                                                                                                                                                                                                                                                                                                                                                                                                                                                                                                                                                                                                                                                                                                                                                                                                                                                                                                                                                                                                                                   |
| Illa 10,464         porta         porta         porta         persia         person         pere                                                                                                                                                                                                                                                                                                                                                                                                                                                                                                                                                                                                                                                                                                                                                                                                                                                                                                                                                                                                                                                                                           |                                                                                                              | Tabor 1,014       C-2         Taintor       I-3         Tama 3,130       I-4         Teeds Grove       N-5         Templeton 352       E-4         Tennant 78       D-4         Terril 334       E-7         Thorger 51       F-3         Thompson 495       G-7         Thor 181       F-6         Thornburg 45       J-3         Thornburg 45       L-4         Tingley 136       F-2         Tipton 3,149       L-4         Titonka 511       F-7         Toledo 2,369       L-4         Toolesboro       L-3         Toronto 102       M-4         Toolesboro       L-3         Treer 1,583       J-5         Trenton       K-3         Treyor 1,032       C-3         Tripoli 1,191       J-6         Troy 509       G-3         Tu                                                                                            |
| inceton 923<br>ode<br>omise City 88 .<br>otivin 269<br>Jaski 264<br>Q<br>uarry<br>uasqueton 570 .<br>uimby 249                                                                                                                                                                                                                                                                                                                                                                                                                                                                                                                                                                                                                                                                                                                                                                                                                                                                                                                                                                                                                                                                                                                                                                                                                                                                                                                                                                                                                                                                                                                                                                                                                                                                                                                                                  | H=2<br>J=7<br>J=2<br>I=5<br>K=5                                                                              | U<br>Udell 28 I-2<br>Ulmer E-5<br>Underwood 954 C-3<br>Union 399 I-2<br>University Hts. 1,228 K-4<br>University Park 487 I-3<br>Urbandal 5,580 G-4<br>Urbandale 45,580 G-4<br>Ute 338 C-5                                                                                                                                                                                                                                                                                                                                                                                                                                                                                                                                                                                                                                                                                                                                                                                                                                                                    |
| R           adcliffe 555           ake 186           andalia 50           andalia 50           andalia 154           andolph 189           andolph 189           andolph 189           addyn 845           asdnor 152           adding 63           adfield 731           anbrandt 209           ambrandt 209           ambrandt 203           answick 234           ander 274                                                                                                                                                                                                                                                                                                                                                                                                                                                                                                                                                                                                                                                                                                                                                                                                                                                                                                                                                                                                                                                                                                                                                                                                                                                                                                                                                                                                                                                                                  | H-5<br>G-7<br>- K-6<br>- G-5<br>- C-2<br>- L-2<br>- L-2<br>- L-3<br>- H-4<br>- F-2<br>L-3<br>L-5<br>C-6<br>6 | Vail 396                                                                                                                                                                                                                                                                                                                                                                                                                                                                                                                                                                                                                                                                                                                                                                                                                                                                                                                                                                                                                                                     |
| Cevilie 305                                                                                                                                                                                                                                                                                                                                                                                                                                                                                                                                                                                                                                                                                                                                                                                                                                                                                                                                                                                                                                                                                                                                                                                                                                                                                                                                                                                                                                                                                                                                                                                                                                                                                                                                                                                                                                                     |                                                                                                              | W           Wadena 209         K-6           Wahpeton 345         D-7           Walcatt 1,551         M-4           Walford 1,366         K-4           Walford 1,366         K-4           Walker 688         K-55           Wallingford 165         E-7           Wall Lake 755         D-5           Wantu 747         D-3           Washington 7,352         K-3           Washington 7,352         K-4           Waukens 28,940         G-4           Waukea 23,940         G-4           Waukea 23,940         G-4           Waukea 3827         L-5           Waukea 3827         L-5           Waukea 3827         L-6           Wayland 964         K-3           Webb 138         D-6           Webb 136         G-7           West Amana         K-4           < |
| S<br>abula 506<br>Ansgar 1,160<br>Ansgar 1,160<br>Anstrage 1,160<br>Charles 640<br>Catherine<br>Catherine<br>Charles 640<br>Joseph<br>Joseph<br>Joseph<br>Joseph<br>Joseph<br>Joseph<br>Joseph<br>Joseph<br>Aau 109<br>Jaix 295<br>and Springs<br>andyrille 58<br>aratoga<br>Joseph 72<br>Andyrille 74<br>chaler 729<br>Andyrille 78<br>cotch Grove<br>tranton 511<br>aratoga<br>cotch Grove<br>tranton 511<br>ansporo 129<br>elma<br>eney<br>arge ant Bluff 5,012<br>wol<br>exton<br>exton                                                                                                                                                                                                                                                                                                                                                                                                                                                                                                                                                                                                                                                                                                                                                                                                                                                                                                                                                                                                                                                                                                                                                                                                                                                                                                                                                                     | H=3<br>J=7<br>G=4<br>D=6<br>D=5<br>J=7<br>L=5<br>E=5                                                         | Windsor His. 5,252                                                                                                                                                                                                                                                                                                                                                                                                                                                                                                                                                                                                                                                                                                                                                                                                                                                                                                                                                                                                                                           |
| aarsboro 129<br>aney                                                                                                                                                                                                                                                                                                                                                                                                                                                                                                                                                                                                                                                                                                                                                                                                                                                                                                                                                                                                                                                                                                                                                                                                                                                                                                                                                                                                                                                                                                                                                                                                                                                                                                                                                                                                                                            |                                                                                                              | Yarmouth                                                                                                                                                                                                                                                                                                                                                                                                                                                                                                                                                                                                                                                                                                                                                                                                                                                                                                                                                                                                                                                     |