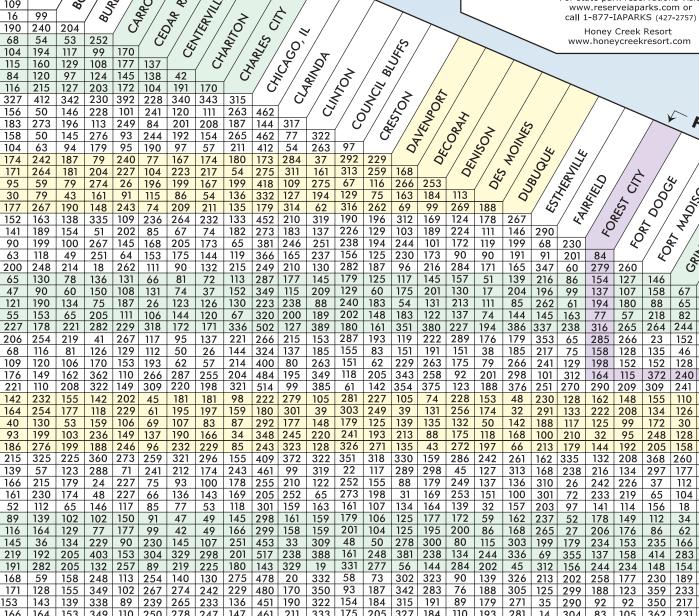

 136
 154
 246
 164
 178
 210
 79
 205
 199
 49
 267
 293
 148
 295
 241
 152
 26
 236
 166
 86
 181
 164
 113
 156
 191
 127
 183
 105
 105
 363
 196
 131

 128
 66
 65
 55
 175
 90
 151
 98
 62
 172
 371
 92
 230
 104
 38
 199
 220
 112
 36
 224
 178
 124
 155
 89
 183
 87
 25
 147
 110
 184
 189
 55