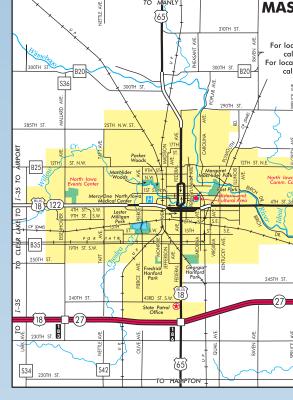

Ave. **Davis City** — northbound Interstate 35, north of exit 4 **Dubuque** — 308 Main St. Elk Horn — 4038 Main St. Elkader — 29862 Osborne Road Emmetsburg — 1121 Broadway St. Lamoni — Interstate 35, exit 4 Missouri Valley — 2931 Monroe Ave. Northwood — 4705 Wheelerwood Road Sergeant Bluff — southbound Interstate 29, south of exit 141 Sioux City — 1000 Larsen Park Road **Underwood** — eastbound Interstate 80, east of exit 17 Wilton — westbound Interstate 80, west of exit 271 All of lowa's designated welcome centers offer wireless Internet

## TRAVEL INFORMATION

For information on lowa attractions, accommodations, recreation, and festivals, contact: lowa Tourism Office Iowa Economic Development Authority 1963 Bell Ave, Ste 200 Des Moines, IA 50315 800-345-10WA traveliowa.com





















 136
 154
 246
 164
 178
 210
 79
 205
 199
 49
 267
 293
 148
 295
 241
 152
 26
 236
 166
 86
 181
 164
 113
 156
 191
 127
 183
 105
 105
 363
 196
 131

 128
 66
 65
 55
 175
 90
 151
 98
 62
 172
 371
 92
 230
 104
 38
 199
 220
 112
 36
 224
 178
 124
 155
 89
 183
 87
 25
 147
 110
 184
 189
 55



- 3

Adam Gregg Lt. Governor of Iowa





Scan for electronic

version of the map.



CITIES AND VILLAGES IN IOWA

To seek assistance or report emergencies requiring response from medical, fire or law enforcement personnel, dial 911. To contact the Iowa State Patrol for nonemergency situations, call 800-525-5555.

| 2020 P