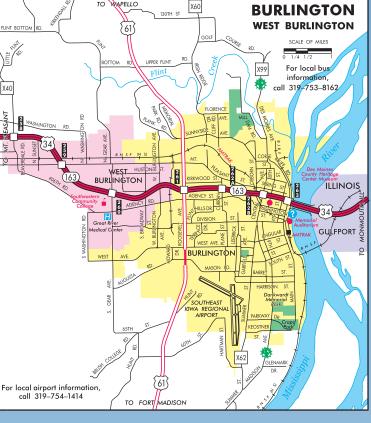

Arnolds Park — 243 W. Broadway Bloomfield — 301 N. Washington **Burlington** — 400 Front St. Council Bluffs — 509 23rd Ave. **Davis City** — northbound Interstate 35, north of exit 4 **Dubuque** — 308 Main St. Elk Horn — 4038 Main St. Elkader — 29862 Osborne Road Emmetsburg — 1121 Broadway St. Lamoni — Interstate 35, exit 4 Missouri Valley — 2931 Monroe Ave. Northwood — 4705 Wheelerwood Road Sergeant Bluff — southbound Interstate 29, south of exit 141 Sioux City — 1000 Larsen Park Road **Underwood** — eastbound Interstate 80, east of exit 17 Wilton — westbound Interstate 80, west of exit 271 All of lowa's designated welcome centers offer wireless Internet