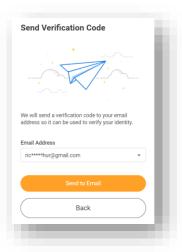

- 3. Set Up Email Authentication:
  - A. Enter your email address and click Set Up Now.

B. Click Send to Email to receive a Verification Code.

**C.** Check your email for the code, enter it, and click **Continue** to complete setup.