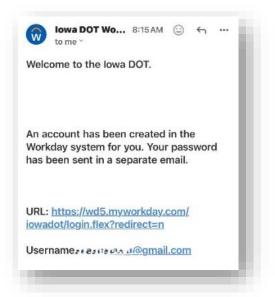

### **Step 2: Check Your Email**

Watch for Emails from Workday Learning: You will receive two emails from Iowa DOT Workday iowadot@myworkday.com

• First Email: Contains a link to log-in and your Username (your email address).

• Second Email: Contains a link to log in and a temporary password.