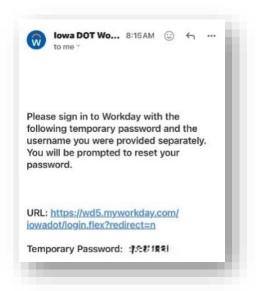

• Second Email: Contains a link to log in and a temporary password.

# **Step 3: Update Your Workday Learning Profile**

- 1. Log In: Use the link and temporary password provided in the emails to access Workday Learning. Save this link as a favorite for future use.
  - https://wd5.myworkday.com/wday/authgwy/iowadot/login.htmld?redirect=n
- 2. Change your Password: After logging in, you will be prompted to change your password.