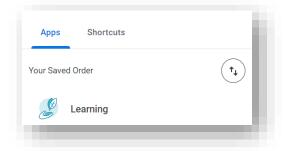

#### **Navigating Workday Learning**

- 1. Log-in link: <a href="https://wd5.myworkday.com/wday/authgwy/iowadot/login.htmld?redirect=n">https://wd5.myworkday.com/wday/authgwy/iowadot/login.htmld?redirect=n</a>
- 2. Navigate to Learning:
  - **A.** Click on **Menu** in the upper left corner.

**B.** Select **Learning** from the dropdown menu.