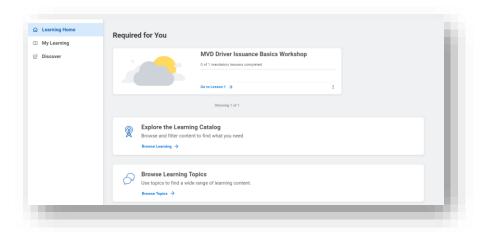

#### 3. Navigating the Dashboard:

- **A. Learning Home**: Explore the Learning Catalog and Browse Learning Topics (This is where you will see the courses separated out for you by topic).
- **B. My Learning**: View your enrolled courses, completion status, learning history, and preferences.
- **C. Discover**: Browse and explore learning topics.