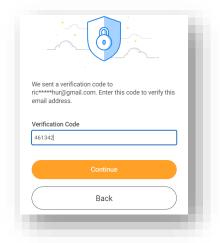

- 3. Set Up Email Authentication:
  - A. Enter your email address and click Set Up Now.

B. Click Send to Email to receive a Verification Code.

**C.** Check your email for the code, enter it, and click **Continue** to complete setup.