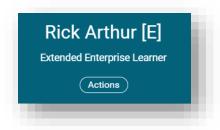

#### 4. Enter Additional Account Details:

- **A.** Click on the person icon  $\triangle$  in the upper right corner of the screen.
- B. Click View Profile.

C. Click the Actions button (under your name) and select Additional Data.