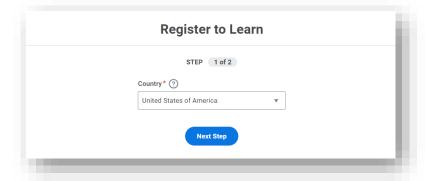

# **Step 1: Register for a New Account**

- 1. Use this link to access Workday Learning: County Driver Services
  - A. Important- this is not the same link you will use to log-in going forward.
  - **B. Future log-in link:**<a href="https://wd5.myworkday.com/wday/authgwy/iowadot/login.htmld?redirect=n">https://wd5.myworkday.com/wday/authgwy/iowadot/login.htmld?redirect=n</a>
- 2. Choose "United States of America", then click Next Step.