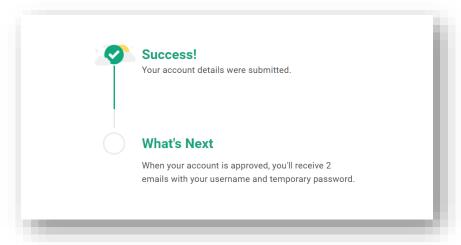

B. Click Submit Registration.

**C.** You will then receive a message telling you what's next: