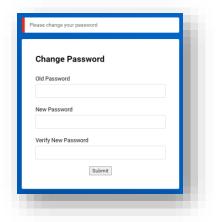

# **Step 3: Update Your Workday Learning Profile**

- 1. Log In: Use the link and temporary password provided in the emails to access Workday Learning. Save this link as a favorite for future use.
  - https://wd5.myworkday.com/wday/authgwy/iowadot/login.htmld?redirect=n
- 2. Change your Password: After logging in, you will be prompted to change your password.