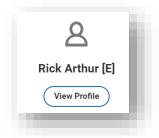

#### 4. Enter Additional Account Details:

- **A.** Click on the person icon  $\triangle$  in the upper right corner of the screen.
- B. Click View Profile.

C. Click the Actions button (under your name) and select Additional Data.