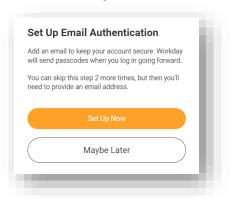

- 3. Set Up Email Authentication:
  - A. Enter your email address and click Set Up Now.

B. Click Send to Email to receive a Verification Code.

**C.** Check your email for the code, enter it, and click **Continue** to complete setup.