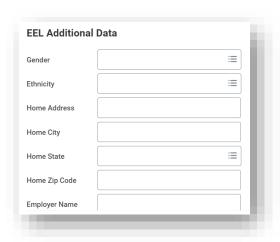

D. Scroll to the bottom and click Edit.

E. Complete all required fields, including your date of hire and county location, then select OK.