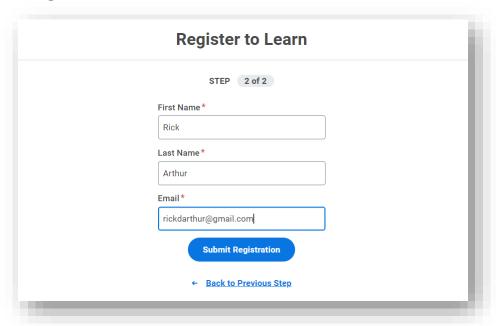

#### 3. Enter Your Details:

A. Provide your First Name, Last Name, and Email Address.

**Important**: Use the same work email address you used in DOTU. You can view your DOTU email address by logging into <u>DOTU</u> and looking at your profile. If you're unsure of what email address to use, please contact <u>mvd.learninganddevelopment@iowadot.us.</u>

B. Click Submit Registration.

**C.** You will then receive a message telling you what's next: