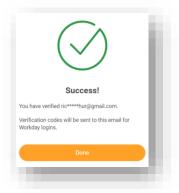

s a link to log-in and your Username (your email address).



• Second Email: Contains a link to log in and a temporary password.





# **Step 3: Update Your Workday Learning Profile**

- 1. Log In: Use the link and temporary password provided in the emails to access Workday Learning. Save this link as a favorite for future use.
  - https://wd5.myworkday.com/wday/authgwy/iowadot/login.htmld?redirect=n
- 2. Change your Password: After logging in, you will be prompted to change your password.



- 3. Set Up Email Authentication:
  - A. Enter your email address and click Set Up Now.



B. Click Send to Email to receive a Verification Code.





**C.** Check your email for the code, enter it, and click **Continue** to complete setup.



**D.** Click **Done** to be logged in to your account.



#### 4. Enter Additional Account Details:

- **A.** Click on the person icon  $\triangle$  in the upper right corner of the screen.
- B. Click View Profile.





C. Click the Actions button (under your name) and select Additional Data.



D. Scroll to the bottom and click Edit.



E. Complete all required fields, including your date of hire and county location, then select OK.





#### **Navigating Workday Learning**

- 1. Log-in link: <a href="https://wd5.myworkday.com/wday/authgwy/iowadot/login.htmld?redirect=n">https://wd5.myworkday.com/wday/authgwy/iowadot/login.htmld?redirect=n</a>
- 2. Navigate to Learning:
  - **A.** Click on **Menu** in the upper left corner.



**B.** Select **Learning** from the dropdown menu.



#### 3. Navigating the Dashboard:

- **A. Learning Home**: Explo