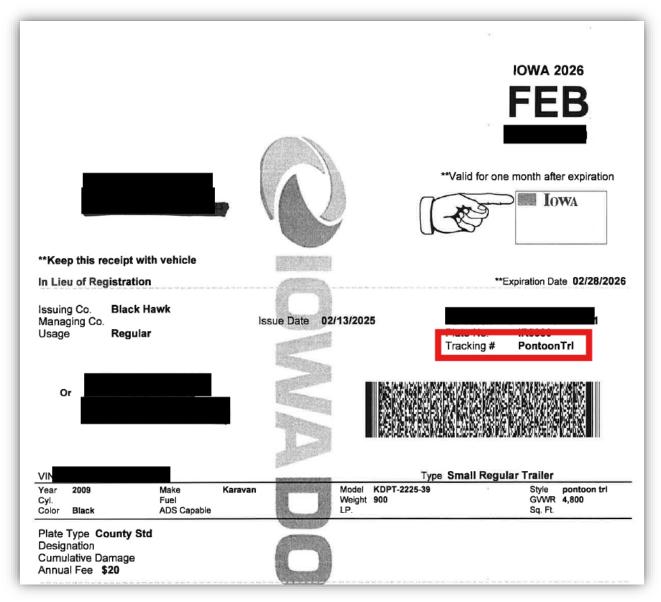

## Standardized Use of the "Tracking #" Field in ARTS

MVD and the County Motor Vehicle Taskforce recommends using the Tracking # field to help identify vehicles in a similar way as the Style field was used. Tracking # may still be used for adding fleet numbers for larger fleet businesses.

Users may enter letters or numbers in the Tracking # field, but it will not allow spaces.

The information entered in the Tracking # field appears on the registration receipt and does not show on the title.

# 

Example of how it looks on the registration receipt below:

For questions, please contact <u>county.vehicle@iowadot.us</u>.