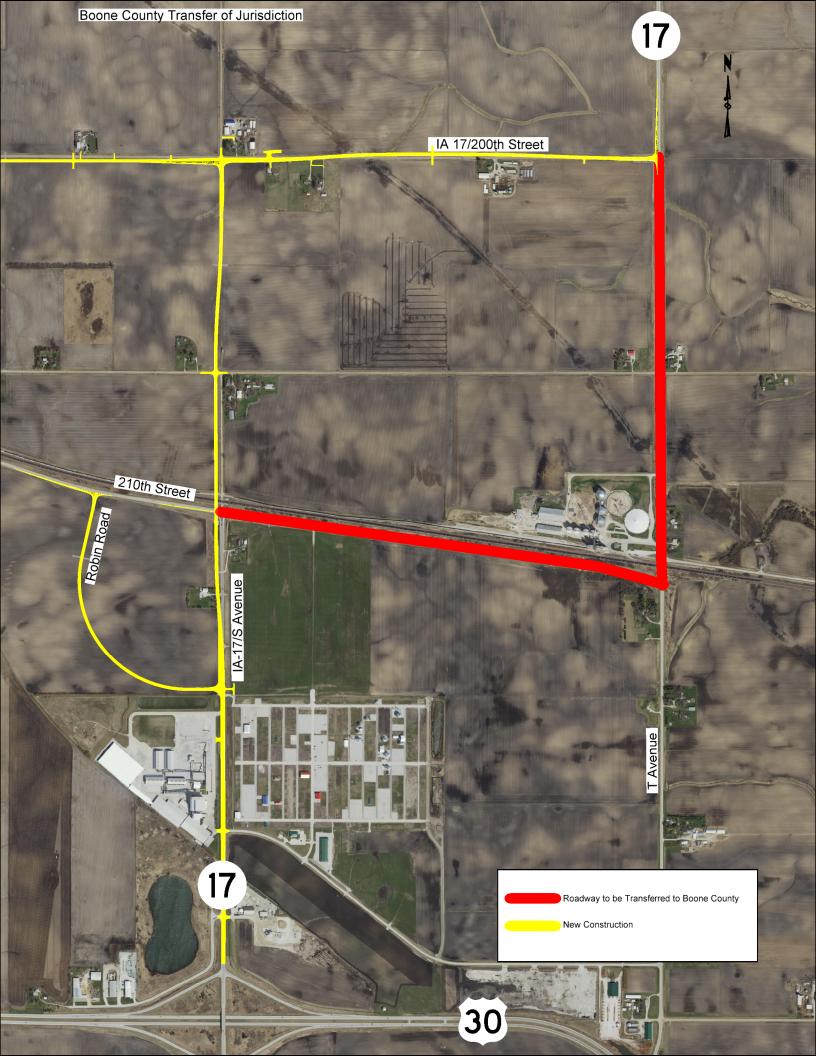

# DEPARTMENT OF TRANSPORTATION COMMISSION ORDER

| Division/Bureau/Office Highway Administration 0                                                                                                                                                                                                                               | rder No. H-2021-3                    |  |  |  |
|-------------------------------------------------------------------------------------------------------------------------------------------------------------------------------------------------------------------------------------------------------------------------------|--------------------------------------|--|--|--|
| Submitted by Mitchell J. Dillavou Phone No. 515-239-1124                                                                                                                                                                                                                      | Meeting Date July 14, 2020           |  |  |  |
| Transfer of Jurisdiction of portions of old Iowa 17/210th St from Iowa 17, a length of 2.01 miles.                                                                                                                                                                            | wa 17/S Avenue east and north to     |  |  |  |
| DISCUSSION/BACKGROUND:                                                                                                                                                                                                                                                        |                                      |  |  |  |
| District 1 has negotiated the transfer of jurisdiction of portions of ol Segments totaling approximately 2.01 miles will be transferred to the                                                                                                                                |                                      |  |  |  |
| The road segments are to be transferred in their present condition. The transfer will take place upon the completion and opening to traffic of reconstructed/relocated Iowa 17 and upon notification to the County of the time and date of the state's intention to transfer. |                                      |  |  |  |
| The state will prepare and forward a quitclaim deed to the County for the transfer segment.                                                                                                                                                                                   |                                      |  |  |  |
|                                                                                                                                                                                                                                                                               |                                      |  |  |  |
|                                                                                                                                                                                                                                                                               |                                      |  |  |  |
|                                                                                                                                                                                                                                                                               |                                      |  |  |  |
|                                                                                                                                                                                                                                                                               |                                      |  |  |  |
|                                                                                                                                                                                                                                                                               |                                      |  |  |  |
|                                                                                                                                                                                                                                                                               |                                      |  |  |  |
|                                                                                                                                                                                                                                                                               |                                      |  |  |  |
|                                                                                                                                                                                                                                                                               |                                      |  |  |  |
|                                                                                                                                                                                                                                                                               |                                      |  |  |  |
| PROPOSAL/ACTION RECOMMENDATION:                                                                                                                                                                                                                                               |                                      |  |  |  |
| It is recommended that the Commission approve this transfer of jurisdi                                                                                                                                                                                                        | etion.                               |  |  |  |
|                                                                                                                                                                                                                                                                               |                                      |  |  |  |
|                                                                                                                                                                                                                                                                               | Vote                                 |  |  |  |
| COMMISSION ACTION:                                                                                                                                                                                                                                                            | Arnold Aye Nay Pass  Arnold  Fehrman |  |  |  |
| Moved by Seconded by                                                                                                                                                                                                                                                          | Juckette                             |  |  |  |
|                                                                                                                                                                                                                                                                               | Putney Rielly Yanney                 |  |  |  |
| Division Legal State Director Director                                                                                                                                                                                                                                        | ,                                    |  |  |  |