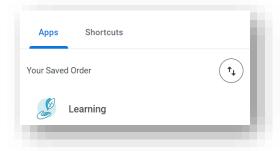

## **Navigating Workday Learning**

- 1. Log-in link: <a href="https://wd5.myworkday.com/wday/authgwy/iowadot/login.htmld?redirect=n">https://wd5.myworkday.com/wday/authgwy/iowadot/login.htmld?redirect=n</a>
- 2. Navigate to Learning:
  - **A.** Click on **Menu** in the upper left corner.

**B.** Select **Learning** from the dropdown menu.