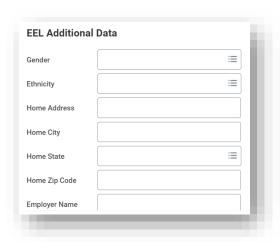

#### 4. Enter Additional Account Details:

- **A.** Click on the person icon  $\triangle$  in the upper right corner of the screen.
- B. Click View Profile.

C. Click the Actions button (under your name) and select Additional Data.

D. Scroll to the bottom and click Edit.

E. Complete all required fields, including your date of hire and county location, then select OK.