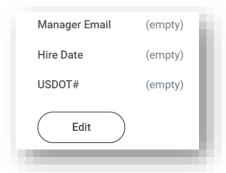

D. Scroll to the bottom and click Edit.

E. Complete all required fields, including your date of hire and county location, then select OK.