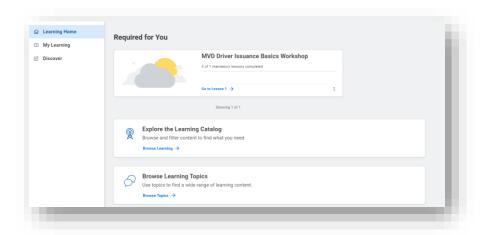

#### 3. Navigating the Dashboard:

- **A. Learning Home**: Explore the Learning Catalog and Browse Learning Topics (This is where you will see the courses separated out for you by topic).
- **B. My Learning**: View your enrolled courses, completion status, learning history, and preferences.
- **C. Discover**: Browse and explore learning topics.