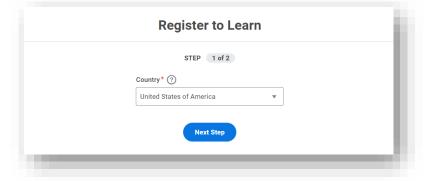

# **Step 1: Register for a New Account**

- 1. Use this link to access Workday Learning: County Vehicle Services
  - **A.** Important- this is not the same link you will use to log-in going forward.
  - **B. Future log-in link:**<a href="https://wd5.myworkday.com/wday/authgwy/iowadot/login.htmld?redirect=n">https://wd5.myworkday.com/wday/authgwy/iowadot/login.htmld?redirect=n</a>
- 2. Choose "United States of America", then click Next Step.