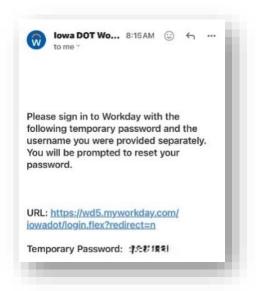

## **Step 2: Check Your Email**

Watch for Emails from Workday Learning: You will receive two emails from Iowa DOT Workday iowadot@myworkday.com

• First Email: Contains a link to log-in and your Username (your email address).

• Second Email: Contains a link to log in and a temporary password.

# **Step 3: Update Your Workday Learning Profile**

- 1. Log In: Use the link and temporary password provided in the emails to access Workday Learning. Save this link as a favorite for future use.
  - https://wd5.myworkday.com/wday/authgwy/iowadot/login.htmld?redirect=n
- 2. Change your Password: After logging in, you will be prompted to change your password.