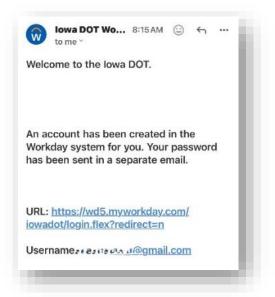

## **Step 2: Check Your Email**

Watch for Emails from Workday Learning: You will receive two emails from Iowa DOT Workday iowadot@myworkday.com

• First Email: Contains a link to log-in and your Username (your email address).

• Second Email: Contains a link to log in and a temporary password.