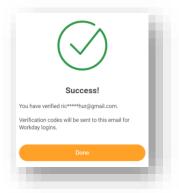

- 3. Set Up Email Authentication:
  - A. Enter your email address and click Set Up Now.

B. Click Send to Email to receive a Verification Code.

**C.** Check your email for the code, enter it, and click **Continue** to complete setup.

**D.** Click **Done** to be logged in to your account.