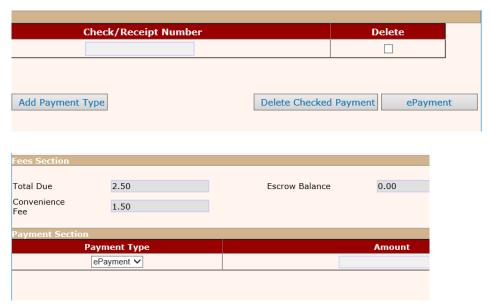

To pay on line, the Payment Type defaults to ePayment, you can use a credit or debit card or a check to pay, there will be a \$1.50 convenience fee that is added to your payment. On this screen click on ePayment on the lower-right side.

Once you click on ePayment a message will display at the top of the screen telling you not to close the window, what to do if the popup does not come up and there will be a \$1.50 charge.

IRPPAY50: Do not close the window, electronic payment has been selected and the U.S. Bank system is processing your payment request.
IRPPAY51: if the pop up does not come up, please select Reload.
IRPPAY57: additionally \$1.50 will be charged as an E-payment Convenience fee to your total amount.