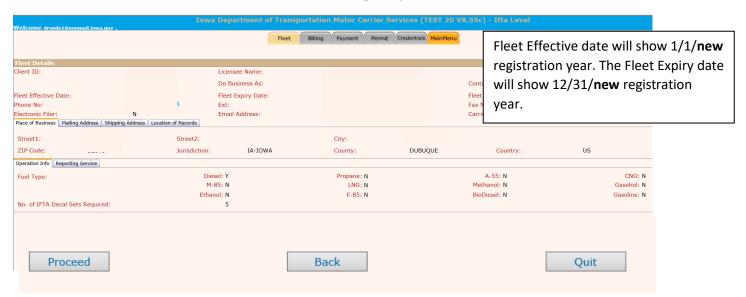

Log into your account on the IRP/IFTA System, hover over Application and select IFTA

Hover over Supplement and select RENEW FLEET. DO NOT SELECT "ADD DECALS"

In "License Year" type in current year (this is the year you currently running in) then click on "Proceed".

Make sure the number of IFTA Decal Sets Required is the correct number of decals you need. If it is correct, click on Proceed, if the number is not correct, enter the number of sets needed and then click "Proceed."