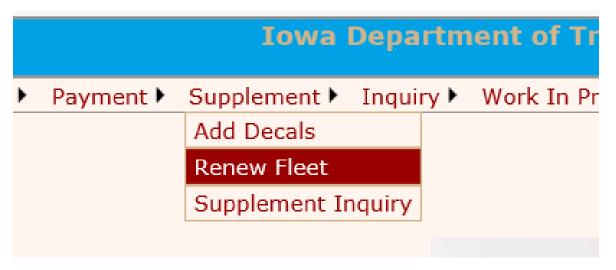

Log into your account on the IRP/IFTA System, hover over Application and select IFTA

Hover over Supplement and select RENEW FLEET. DO NOT SELECT "ADD DECALS"

In "License Year" type in current year (this is the year you currently running in) then click on "Proceed".