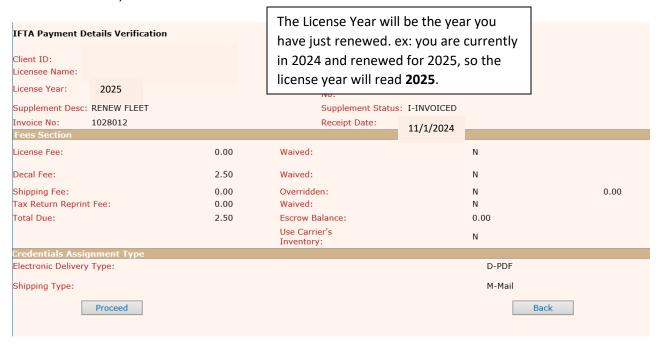

Select the electronic Delivery type and Shipping Type the click on "Proceed".

The next screen is a verification screen for you to check your information, if all is okay, click on "Proceed" if a change needs to be made, click on "Back".