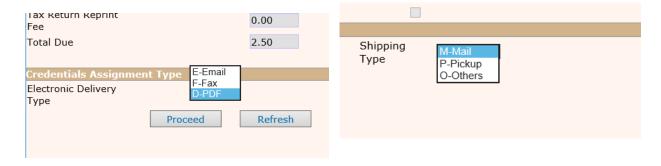

Select the electronic Delivery type and Shipping Type the click on "Proceed".

The next screen is a verification screen for you to check your information, if all is okay, click on "Proceed" if a change needs to be made, click on "Back".