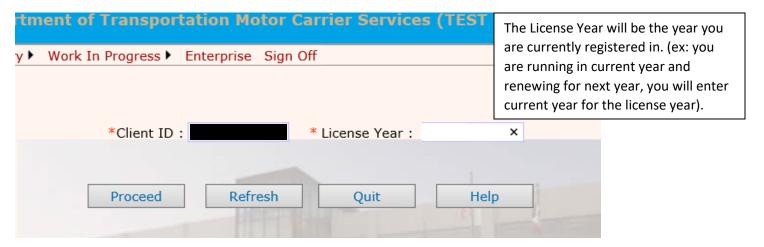

Log into your account on the IRP/IFTA System, hover over Application and select IFTA

Hover over Supplement and select RENEW FLEET. DO NOT SELECT "ADD DECALS"

In "License Year" type in current year (this is the year you currently running in) then click on "Proceed".