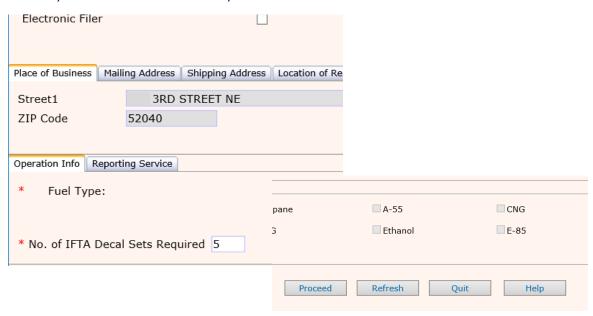

Make sure the number of IFTA Decal Sets Required is the correct number of decals you need. If it is correct, click on Proceed, if the number is not correct, enter the number of sets needed and then click "Proceed."