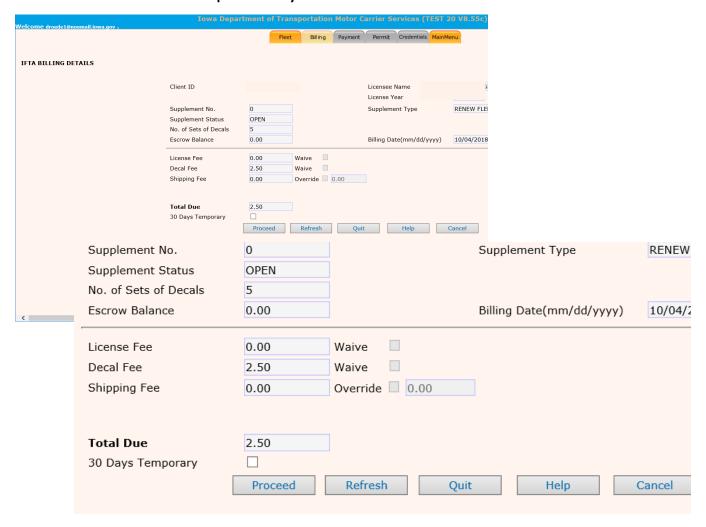

After proceeding, the next screen is for you to double check your information, if it is correct click on "Proceed", if it is not, click "Back", and correct the information that is wrong and proceed.

The next screen is the "Billing" screen, this screen will show you how much you owe for your decals, click on "Proceed". You cannot order temporaries on your renewal.