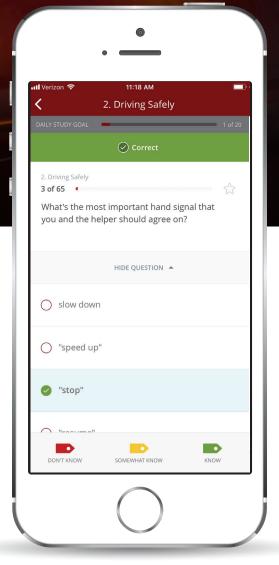

#### **FULL-LENGTH PRACTICE TESTS**

The app contains practice tests in the same subject areas as the written CDL test that is taken at the Iowa DOT. You get feedback on the areas you need to study before you take the test.

### MICRO OUIZZES

Micro quizzes help if you're struggling with a specific area. If you answer a quiz question incorrectly, you get the correct answer along with information on where to locate that material so you can go back and study.

#### PROGRESS TRACKING

Save your progress in the app and study at your convenience. Use question tags to mark questions you need to review more.