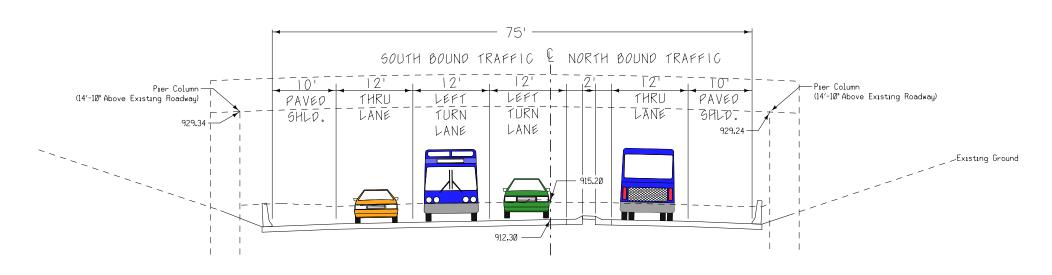

IA 27/58 CR066 SECTION UNDER US 20 BRIDGES STA. 90+75.00



PUBLIC INFORMATION MEETING
October 2020

IA 27 / 58 Black Hawk County 0.1 Miles South of US20 to 0.2 miles North of Ridgeway Avenue

Project Number: NHSX-027-7(3)-3H-07

TYPICAL ROADWAY CROSS-SECTIONS





## PROPOSED LANE CONFIGURATION ON IA 27 / 58 SOUTH OF RIDGEWAY AVENUE



EXISTING LANE CONFIGURATION ON IA 27 / 58 SOUTH OF RIDGEWAY AVENUE

## **C** IOWADOT

PUBLIC INFORMATION MEETING
October 2020

IA 27 / 58 Black Hawk County 0.1 Miles South of US20 to 0.2 miles North of Ridgeway Avenue

Project Number: NHSX-027-7(3)-3H-07

TYPICAL ROADWAY CROSS-SECTIONS