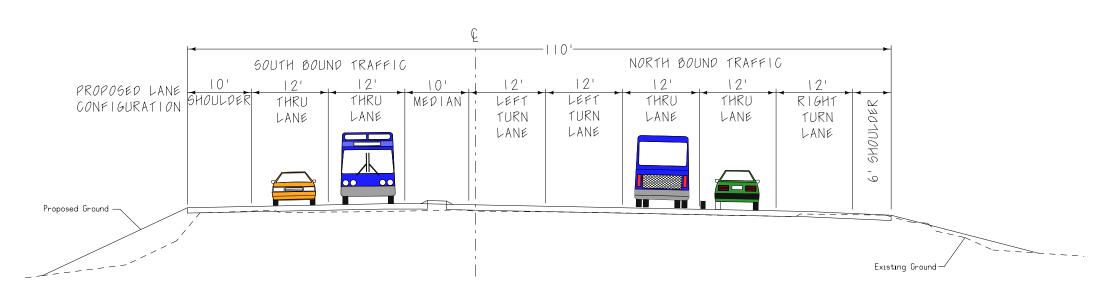

TYPICAL ROADWAY CROSS-SECTIONS

## PROPOSED LANE CONFIGURATION ON IA 27 / 58 SOUTH OF RIDGEWAY AVENUE

EXISTING LANE CONFIGURATION ON IA 27 / 58 SOUTH OF RIDGEWAY AVENUE