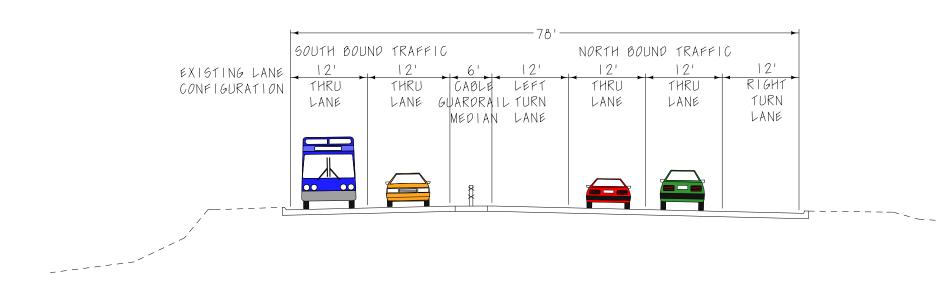

TYPICAL ROADWAY CROSS-SECTIONS

## PROPOSED LANE CONFIGURATION ON IA 27 / 58 SOUTH OF RIDGEWAY AVENUE

EXISTING LANE CONFIGURATION ON IA 27 / 58 SOUTH OF RIDGEWAY AVENUE