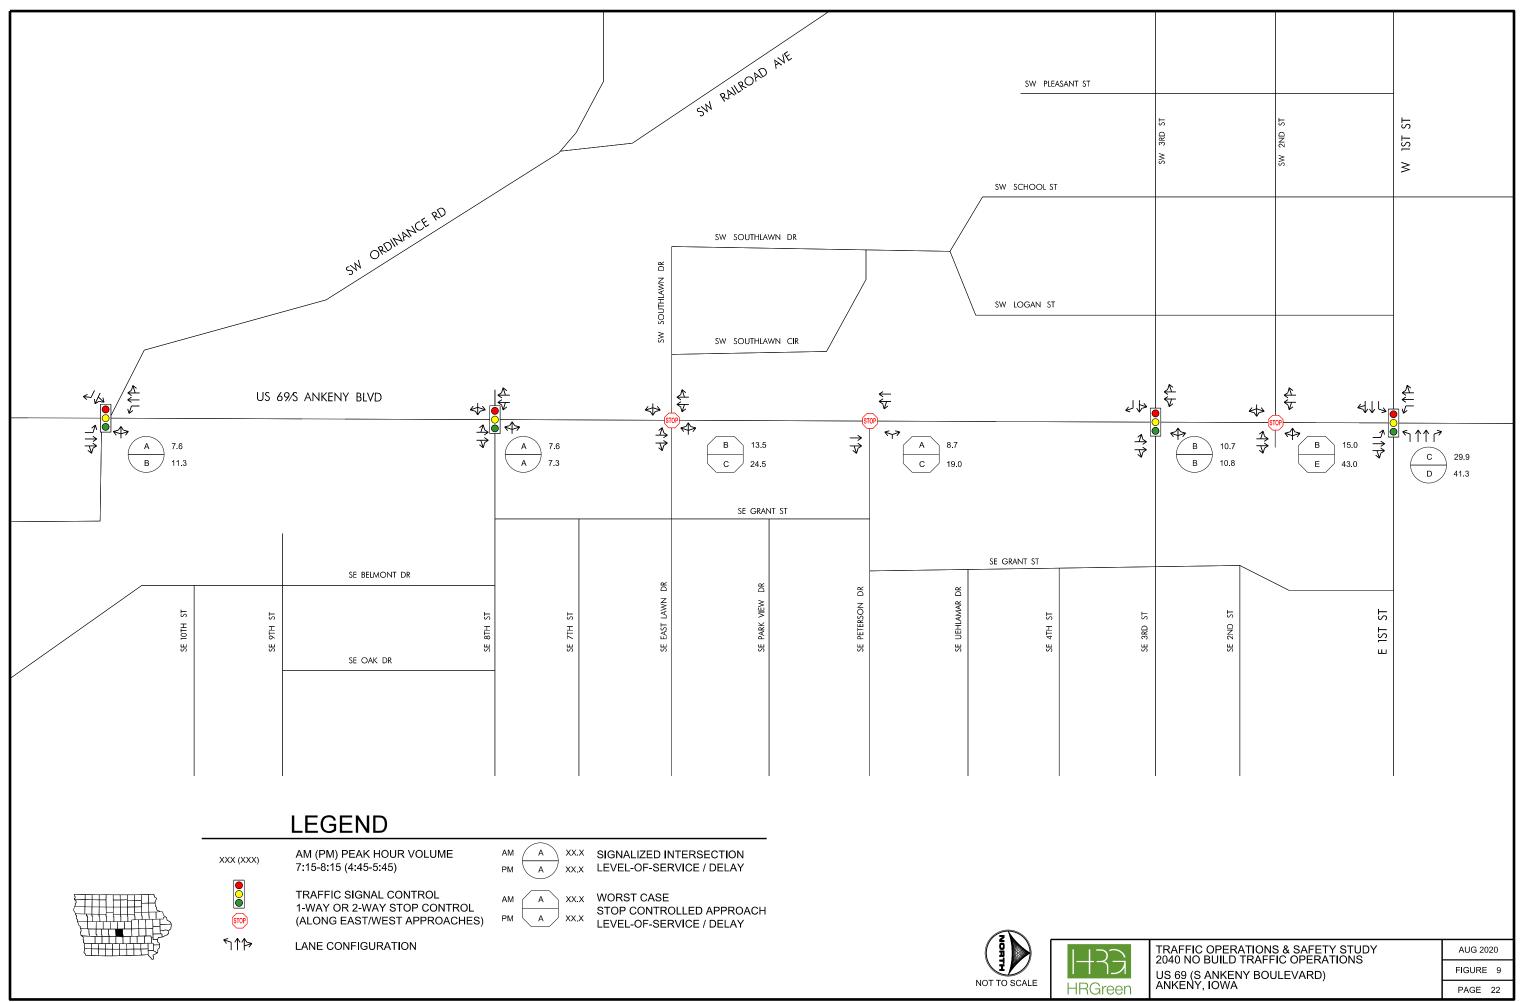

#### Forecasted 2040 Traffic Volumes

The existing roadway network was again analyzed with the projected 2040 volumes. This nobuild scenario represents conditions if no geometric modifications were made to the corridor over the next 21 years, highlighting the future needs throughout the study area based on projected traffic patterns. The traffic signals along S Ankeny Boulevard were re-optimized for the AM and PM peak hours, based on the 2040 traffic volumes. Summaries of the SimTraffic delay results are shown in **Table 5** and **Figure 9**.