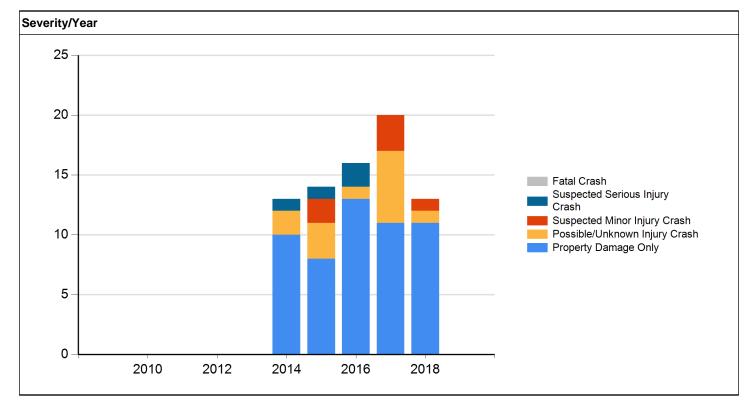

The accident data for each roadway segment between intersections was also studied. The average crash rate for a comparable road system is 263 crashes/HMVM (Municipal US Primary Route). Crash rates for segments in the study area ranged from 134.1 crashes/HMVM to 853.6 crashes/HMVM. Four of the six segments were higher than average: W/E 1<sup>st</sup> Street to SW 2<sup>nd</sup> Street (403.3 crashes/HMVM), SW 2<sup>nd</sup> Street to SW/SE 3<sup>rd</sup> Street (540.7 crashes/HMVM), SW/SE 3<sup>rd</sup> Street to SE Peterson Drive (853.6 crashes/HMVM), and SE 8<sup>th</sup> Street to SW Ordnance Road (272.4 crashes/HMVM). It should be noted that the average crash rate calculation for segments is based on the length of the segment. Segments in this corridor are short (less than a quarter mile), so these crash rates may not be wholly comparable to the statewide average. The crash rates instead can be used to compare segments within the study area to determine where the highest accident rates occur.

The majority of the 119 segment crashes in the study corridor were rear-end crashes (75 crashes). The most commonly reported causes of accidents over the entire corridor were following too closely (30 crashes), other or unknown (26), and other interior distraction (10). In the highest crash rate segment between SW/SE 3<sup>rd</sup> Street and SE Peterson Drive, failure to yield right-of-way was a cause in a significant number of crashes; 7 crashes were caused by failure to yield from driveways, and another 6 were caused by failure to yield while making a left turn. These failure to yield crashes involving left turns and driveways suggest changes to access management could be a way to mitigate some crashes.