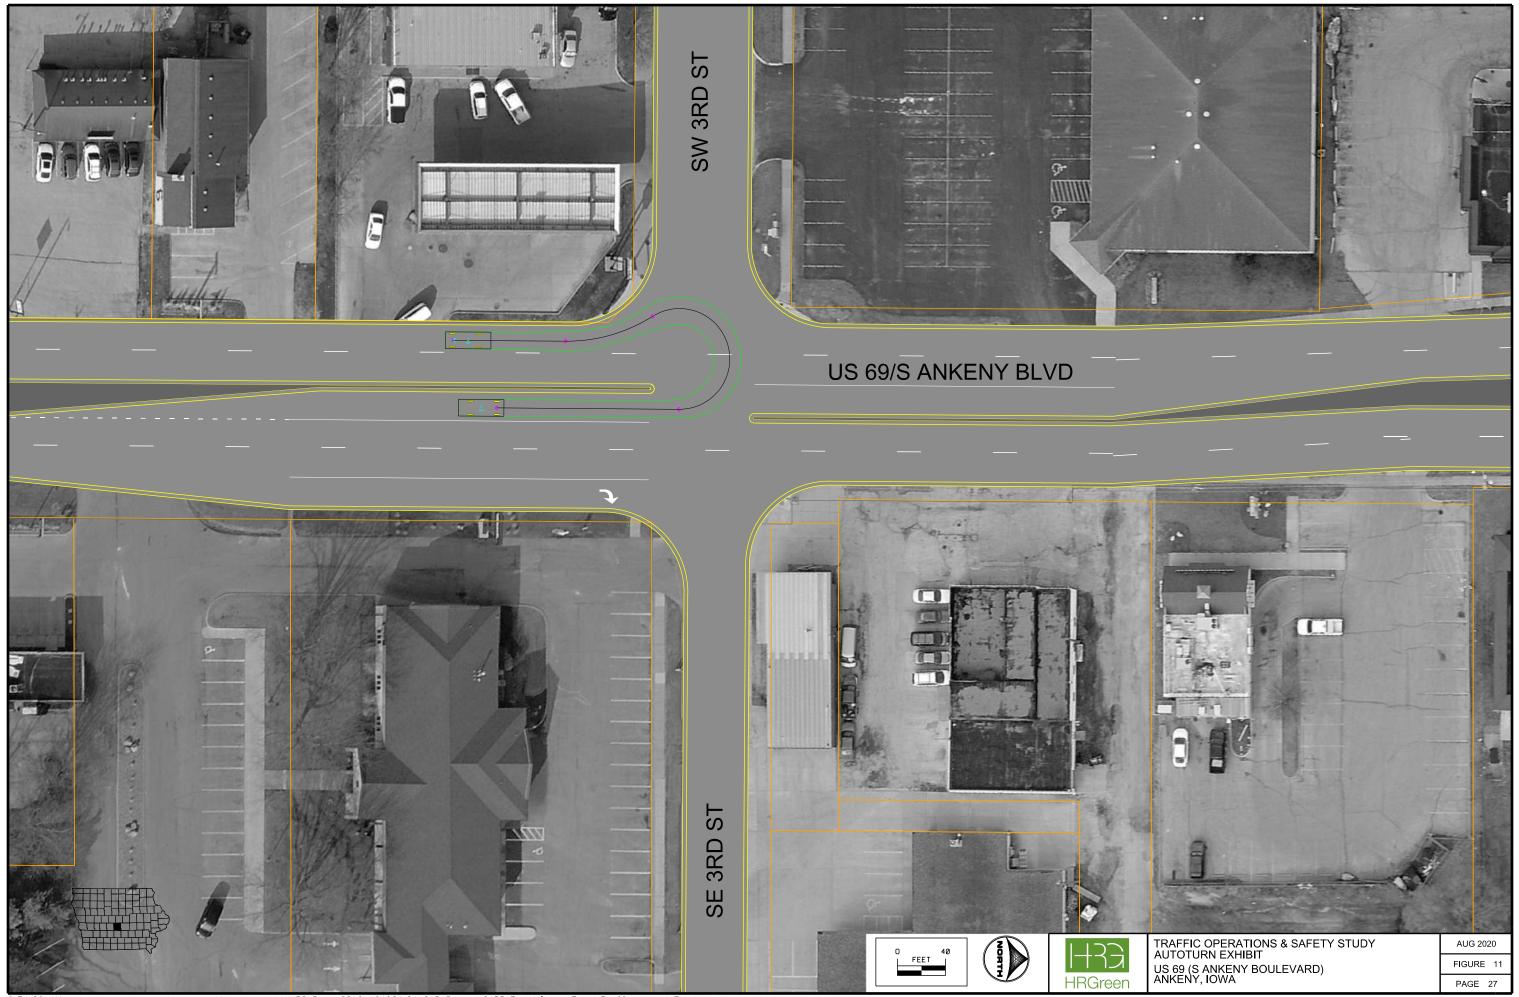

The addition of a TWLTL to a four-lane undivided roadway carries a CMF of 0.758, predicting a 24.2% reduction in all segment crashes. Because this alternative also includes the spot intersection improvements in the previous alternative, the predicted improvements to signalized intersection crash rates would also apply. Additionally, the center turn lane in this alternative becomes a dedicated left turn lane at the unsignalized intersections with SE Peterson Drive and Lawn Drive. The addition of these left turn lanes has a CMF of 0.53, corresponding to an expected 47% reduction in intersection crashes at these locations. **Figure 19** depicts a plan view of the proposed alternative.

<sup>\\</sup>hrgreen.com\HRG\Data\2018\181921.01\CAD\Design\CADD\_Files\Sheet\_Files\Traffic\_Aerial\_Exhibits.dgn

10:43:48 AM

\\hrgreen.com\HRG\Data\2018\181921.01\CAD\Design\CADD\_Files\Sheet\_Files\Traffic\_Aerial\_Exhibits.dgn

10:44:34 AM

tyelton //hrgreen.com/HRG/Data/2018/181921.01/CAD/Design/CADD\_Files/Sheet\_Files/Traffic\_Aerial\_Exhibits.dgn

10:45:30 AM

\\hrgreen.com\HRG\Data\2018\181921.01\CAD\Design\CADD\_Files\Sheet\_Files\Traffic\_Aerial\_Exhibits.dgn