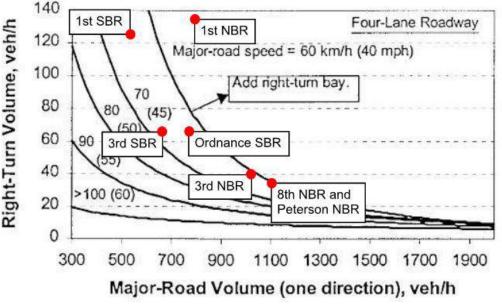

| Peak Hour  | Travel Time<br>(sec) | Average Arterial<br>Speed (mph) |
|------------|----------------------|---------------------------------|
| Northbound | S Ankeny Boulev      | ard                             |
| AM         | 135.0                | 27                              |
| PM         | 157.9                | 23                              |
| Southbound | S Ankeny Boulev      | ard                             |
| AM         | 107.0                | 29                              |
| PM         | 112.4                | 27                              |

 Table 18: 2040 5-Lane Undivided Arterial Travel Time Measurements

### Five-Lane Divided Roadway Cross Section

The five-lane divided alternative includes the addition of a 16' median throughout the corridor. At intersections, there is a 4' median with a 12' left turn lane. This alternative requires the most widening and right-of-way acquisition, as well as the most restriction to access. Again, lane widths could be 10' or 11' to reduce right-of-way needs. The cross section is depicted in **Figure 22**.