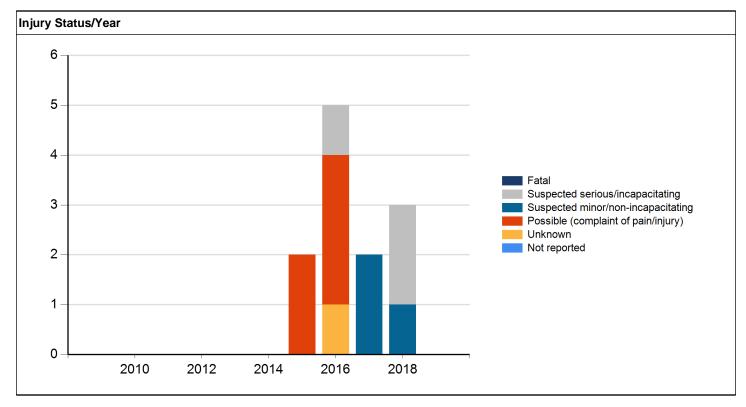

The following **Figure 4** is a summary of the crash history for the study corridor based on the ICAT data. Crash reports and diagrams obtained from ICAT for the study intersections are contained in **Appendix B**.

Per the ICAT data, intersections along the study corridor saw varying numbers of crashes between the year 2014 and 2018. Crash rates at the study intersections ranged from 0.12 crashes/MEV to 1.75 crashes/MEV. The statewide average crash rate for a comparable road system is 0.90 Crashes/MEV (Municipal Primary with City Street). Two intersections within the study corridor had crash rates higher than this average: W/E 1<sup>st</sup> Street (129 crashes, or 1.75 crashes/MEV), and SW/SE 3<sup>rd</sup> Street (76 crashes, or 1.66 crashes/MEV). The other five intersection crash rates were at 0.48 crashes/MEV or lower.

At W/E 1<sup>st</sup> Street, the primary cause of crashes was Failure to Yield Right-of-Way while making a left turn (63 crashes), and angle crashes (56) were the most frequent type of crash. 21 of the left turn crashes are noted as being associated with northbound or southbound travel, while the remaining 42 appear to be associated with eastbound or westbound travel on W/E 1<sup>st</sup> Street. A recently completed construction project in 2019 at the intersection improved the offset for the left turn lanes on W/E 1<sup>st</sup> Street and added a dedicated westbound right turn lane. It is anticipated that this improvement may cause a reduction in left turn crashes at the intersection, so future accidents at the intersection should be monitored.

At SW/SE 3<sup>rd</sup> Street, rear-end crashes were the most common type (35 crashes), with a significant amount of broadside crashes (28) as well. Running traffic signal (23) was the most frequently reported cause of crash at SW/SE 3<sup>rd</sup> Street.

There was one fatal crash in the study corridor, which occurred in the 400 block of S Ankeny Boulevard, between SW/SE 3<sup>rd</sup> Street and SE Peterson Drive. The crash occurred in August 2018, when a vehicle lost control and veered off the roadway, crashing into a parked car in a parking lot. The major cause listed was operating a vehicle in a reckless, erratic, careless, negligent matter, and alcohol was also reported as a factor. The driver and passenger in the vehicle were both killed.