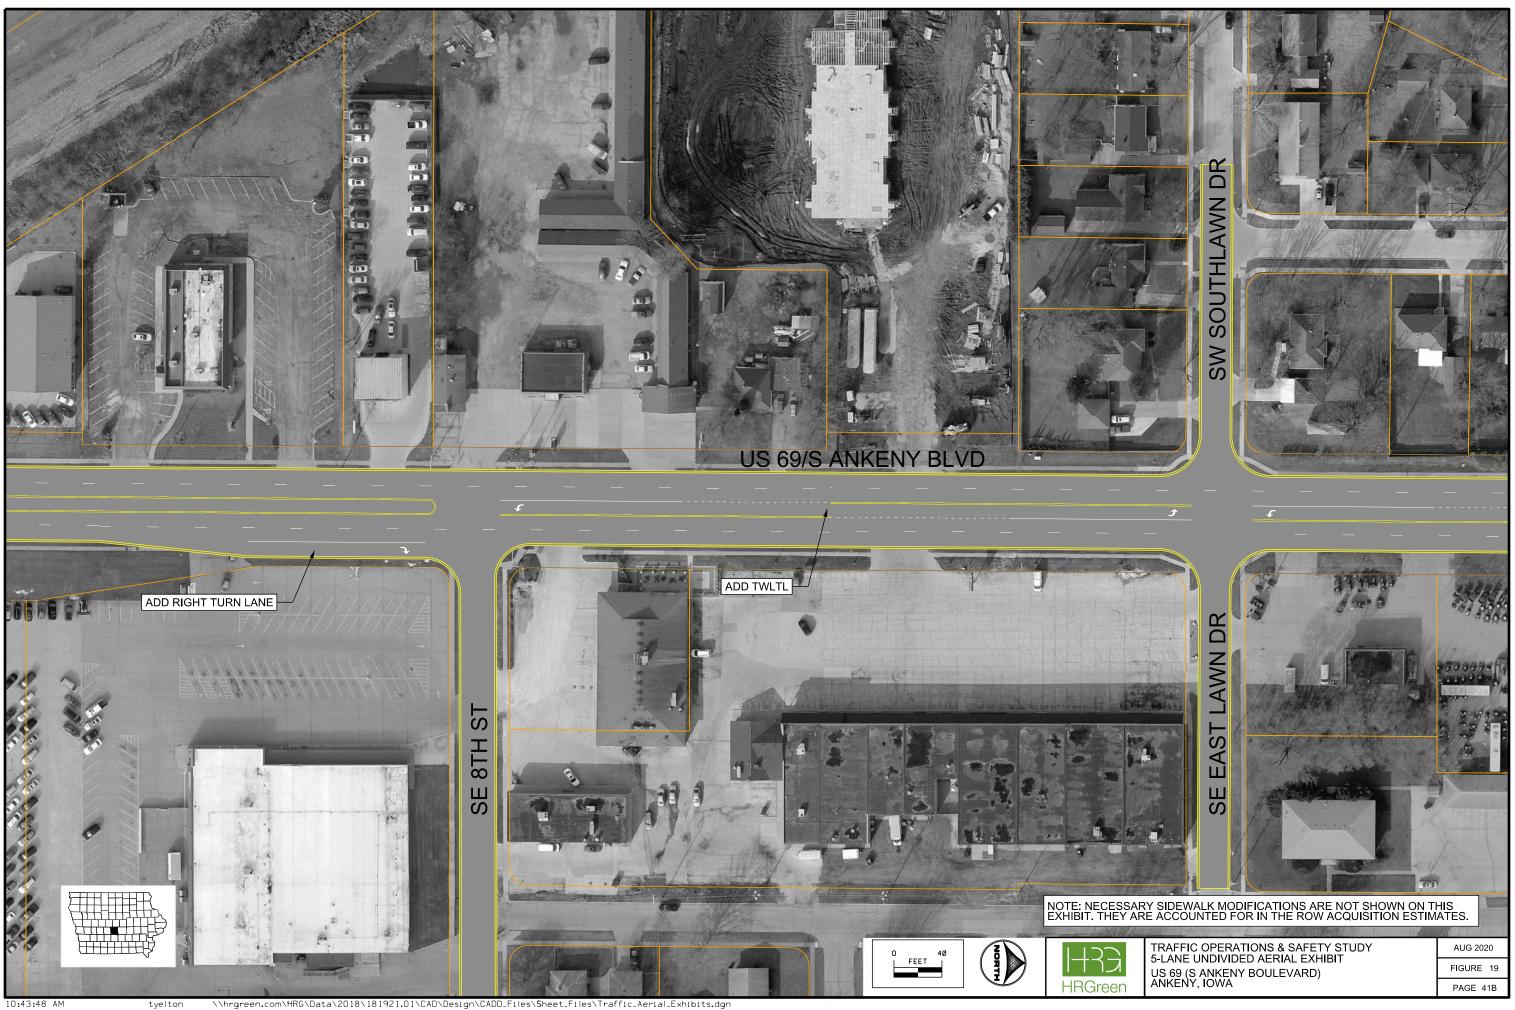

of a TWLTL to a four-lane undivided roadway carries a CMF of 0.758, predicting a 24.2% reduction in all segment crashes. Because this alternative also includes the spot intersection improvements in the previous alternative, the predicted improvements to signalized intersection crash rates would also apply. Additionally, the center turn lane in this alternative becomes a dedicated left turn lane at the unsignalized intersections with SE Peterson Drive and Lawn Drive. The addition of these left turn lanes has a CMF of 0.53, corresponding to an expected 47% reduction in intersection crashes at these locations. **Figure 19** depicts a plan view of the proposed alternative.





<sup>\\</sup>hrgreen.com\HRG\Data\2018\181921.01\CAD\Design\CADD\_Files\Sheet\_Files\Traffic\_Aerial\_Exhibits.dgn



10:43:48 AM

\\hrgreen.com\HRG\Data\2018\181921.01\CAD\Design\CADD\_Files\Sheet\_Files\Traffic\_Aerial\_Exhibits.dgn



10:44:34 AM

tyelton //hrgreen.com/HRG/Data/2018/181921.01/CAD/Design/CADD\_Files/Sheet\_Files/Traffic\_Aerial\_Exhibits.dgn



10:45:30 AM

\\hrgreen.com\HRG\Data\2018\181921.01\CAD\Design\CADD\_Files\Sheet\_Files\Traffic\_Aerial\_Exhibits.dgn

## 2019 Traffic Volumes – Operations Analysis

The 5-lane undivided roadway cross section was analyzed in Synchro with the 2019 traffic volumes. The traffic signal timings were again re-optimized based on the new intersection geometry and signal phasing.

The traffic operations results are provided in **Table 15** and **Figure 20**. The corresponding Synchro/SimTraffic output reports for the 5-Lane Undivided analysis are contain