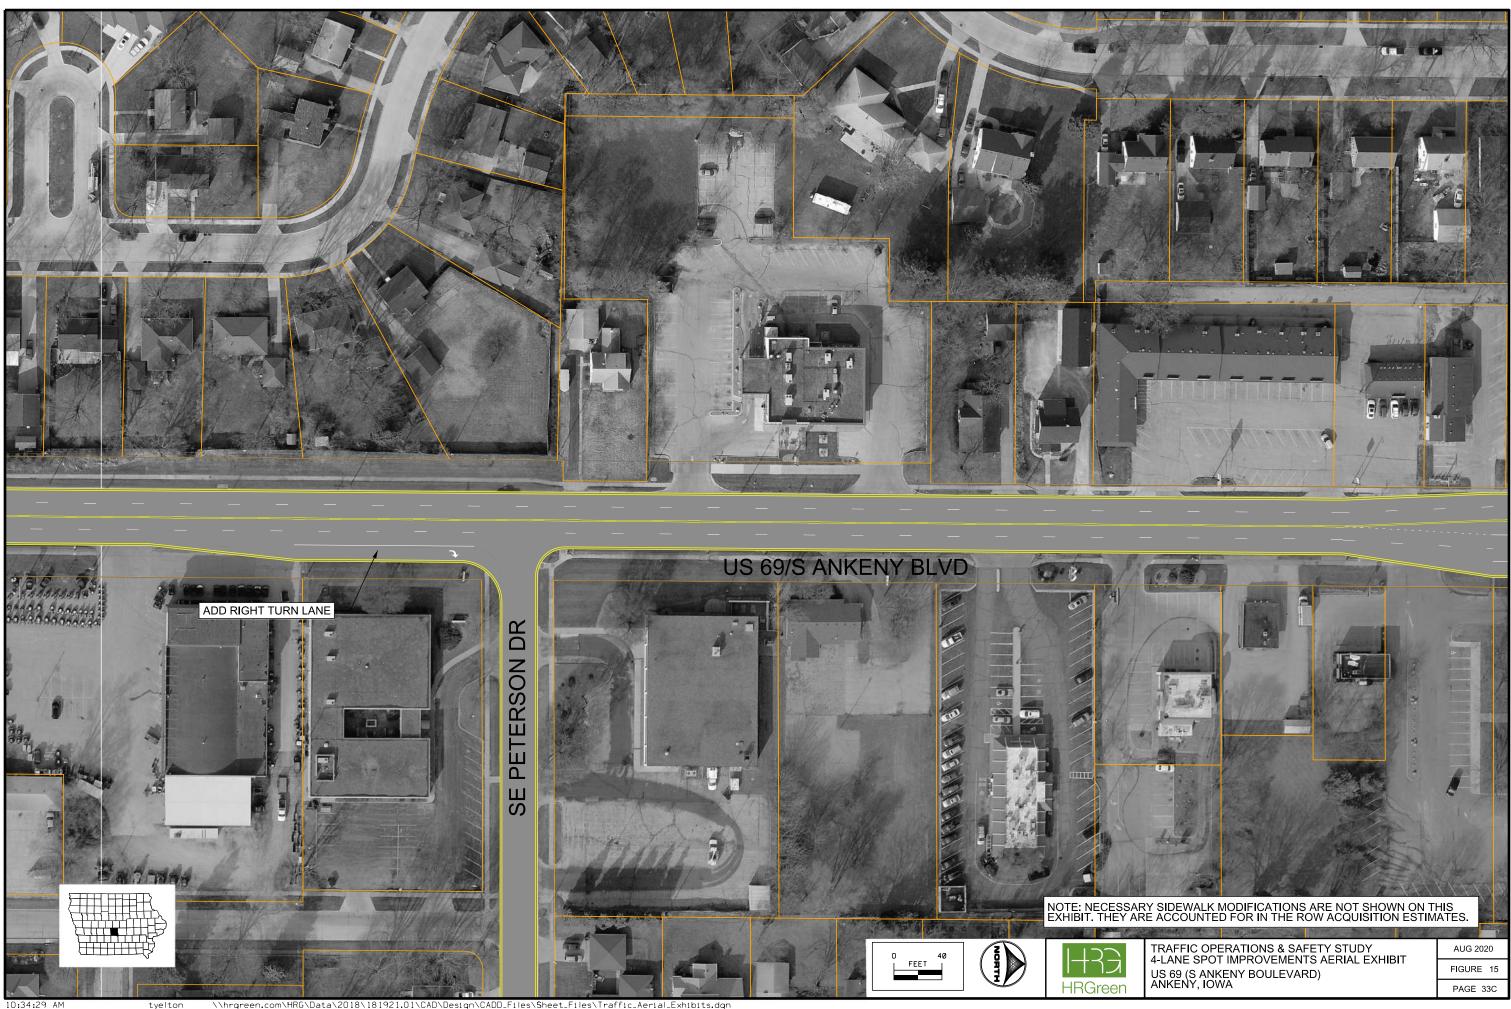

t turn lane at a signalized intersection carries a Crash Modification Factor (CMF) of 0.58, predicting a 42% decrease in intersection-related crashes. Because this alternative does not change the existing cross section between intersections, the segment crash rates is not expected to improve. Details of the CMFs cited in this report are included in **Appendix E**.

This alternative's typical cross section is shown in **Figure 14**, and an aerial plan view of the corridor improvements is outlined in **Figure 15**.



#### Figure 14: Four-Lane Cross Section





tyelton //hrgreen.com/HRG/Data/2018/181921.01/CAD/Design/CADD\_Files/Sheet\_Files/Traffic\_Aerial\_Exhibits.dgn



10:28:55 AM

\\hrgreen.com\HRG\Data\2018\181921.01\CAD\Design\CADD\_Files\Sheet\_Files\Traffic\_Aerial\_Exhibits.dgn



tyelton

\\hrgreen.com\HRG\Data\2018\181921.01\CAD\Design\CADD\_Files\Sheet\_Files\Traffic\_Aerial\_Exhibits.dgn



10:35:06 AM

<sup>\\</sup>hrgreen.com\HRG\Data\2018\181921.01\CAD\Design\CADD\_Files\Sheet\_Files\Traffic\_Aerial\_Exhibits.dgn

## 2019 Traffic Volumes - Operations Analysis

The corridor Synchro model was modified to include the improvements, while maintaining the same traffic volume data as in the existing model. The traffic signal timings were then re-optimized based on the new intersection geometry and signal phasing.

As in the existing condition, delay values were collected from the SimTraffic simulations, and Level-of-Service grades were applied. The traffic operations in terms of AM and PM LOS are provided in **Table 11** and **Figure 16**. The corresponding Synchr