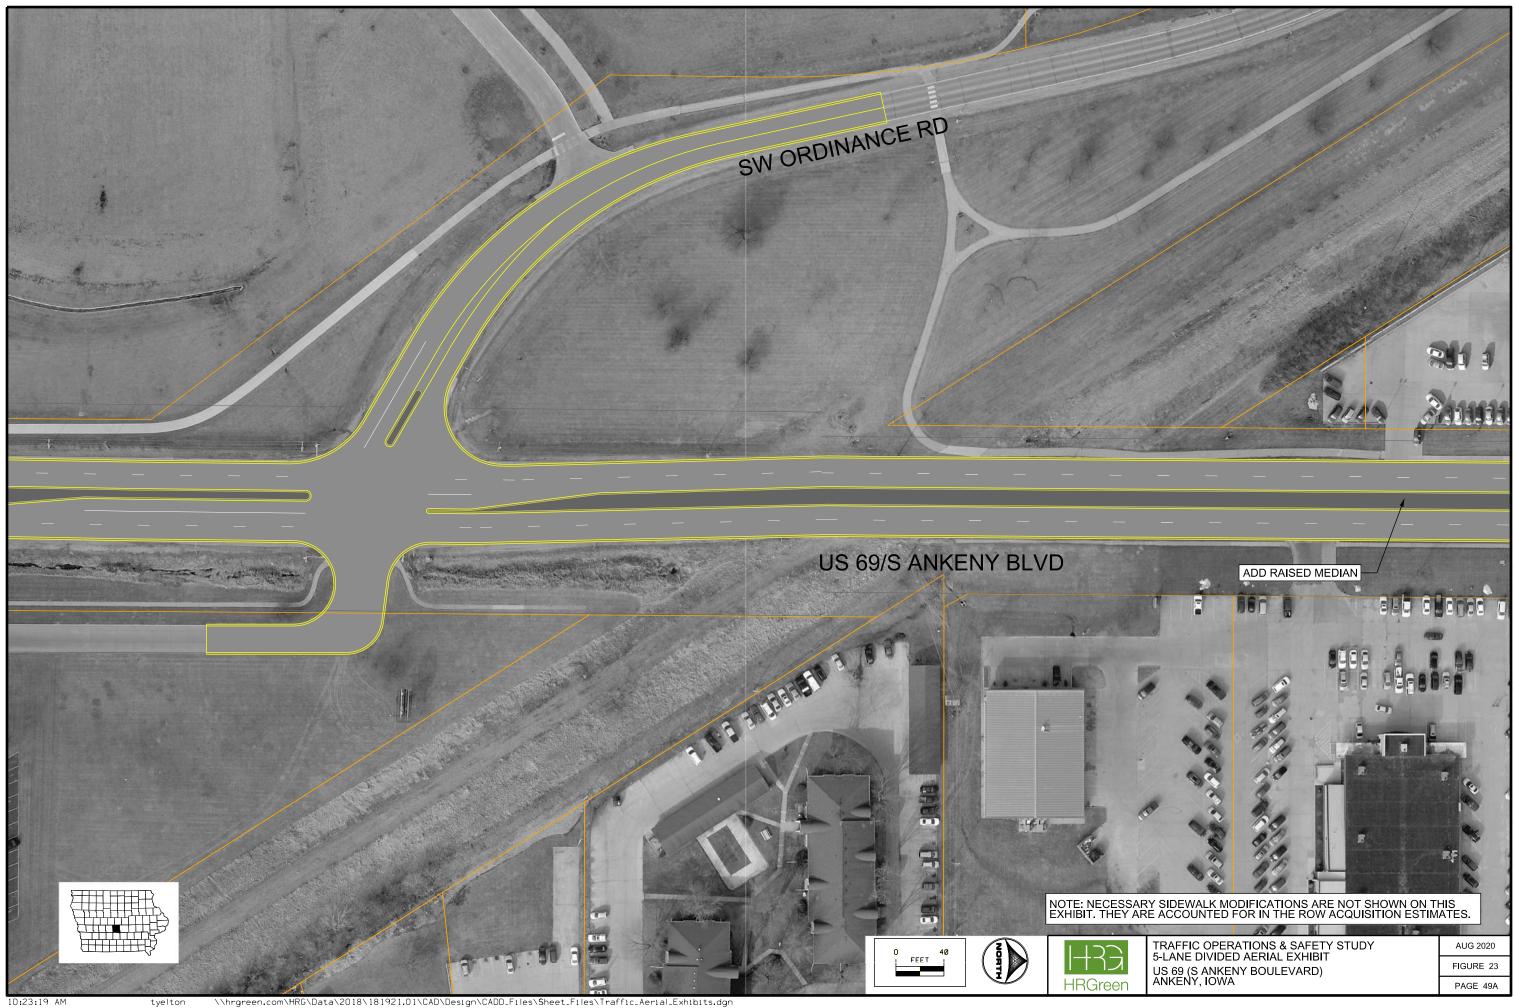

ements at intersections mentioned in the previous alternatives would also bring reductions in crash rates. However, the potential for added u-turn movements or traffic diverted to residential side streets could pose new safety concerns.

Additionally, this alternative assumes the restriction of access at SW 2<sup>nd</sup> Street due to the addition of the raised median. SW 2<sup>nd</sup> Street is in close proximity to both W/E 1<sup>st</sup> Street and SW/SE 3<sup>rd</sup> Street, restricting the available space to develop a full access intersection. Left and through volumes from SW 2<sup>nd</sup> Street were assigned to the right turn movement, and a portion of these vehicles were then assigned to the next available left turn. A plan view of the alternative is shown in **Figure 23**.





10:23:19 AM

<sup>\\</sup>hrgreen.com\HRG\Data\2018\181921.01\CAD\Design\CADD\_Files\Sheet\_Files\Traffic\_Aerial\_Exhibits.dgn



10:24:06 AM

\\hrgreen.com\HRG\Data\2018\181921.01\CAD\Design\CADD\_Files\Sheet\_Files\Traffic\_Aerial\_Exhibits.dgn



tyelton

\\hrgreen.com\HRG\Data\2018\181921.01\CAD\Design\CADD\_Files\Sheet\_Files\Traffic\_Aerial\_Exhibits.dgn



10:26:02 AM

<sup>\\</sup>hrgreen.com\HRG\Data\2018\181921.01\CAD\Design\CADD\_Files\Sheet\_Files\Traffic\_Aerial\_Exhibits.dgn

#### 2019 Traffic Volumes – Operations Analysis

The 5-lane divided roadway cross section was analyzed in Synchro with the 2019 traffic volumes and the volume adjustments due to access restrictions as described. The traffic signal timings were re-optimized based on the changes to volumes, intersection