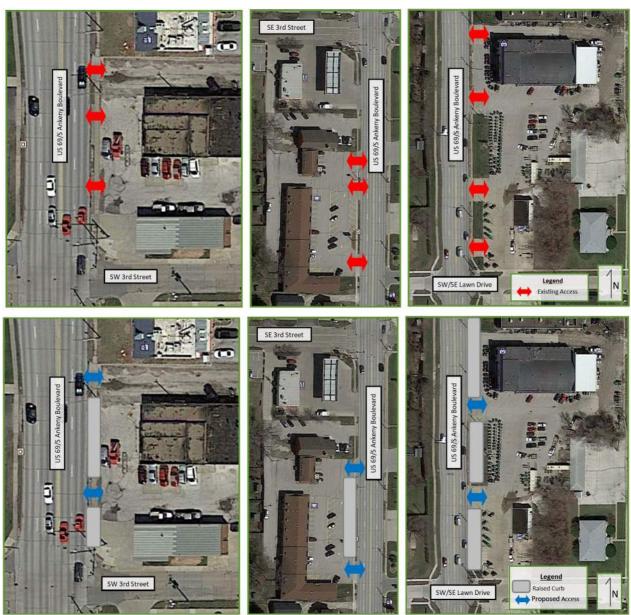

## Five-Lane Undivided Roadway Cross Section

The five-lane undivided alternative includes the addition of a 12' center left turn lane throughout the corridor. At intersections, a 12' left turn lane will be provided. Between intersections, the median will be used as a two-way left turn lane. The cross section is depicted in **Figure 18**.

Figure 18: Five-Lane Undivided Cross Section

This alternative maintains access to all residential and commercial entrances within the study corridor. The addition of the TWLTL requires widening of pavement to accommodate the new 12' center lane. All lanes were assumed to be 12' wide for analysis purposes. However, this alternative could be implemented with 11' or even 10' lanes to reduce right-of-way requirements.

The addition of a TWLTL to a four-lane undivided roadway carries a CMF of 0.758, predicting a 24.2% reduction in all segment crashes. Because this alternative also includes the spot intersection improvements in the previous alternative, the predicted improvements to signalized intersection crash rates would also apply. Additionally, the center turn lane in this alternative becomes a dedicated left turn lane at the unsignalized intersections with SE Peterson Drive and Lawn Drive. The addition of these left turn lanes has a CMF of 0.53, corresponding to an expected 47% reduction in intersection crashes at these locations. **Figure 19** depicts a plan view of the proposed alternative.