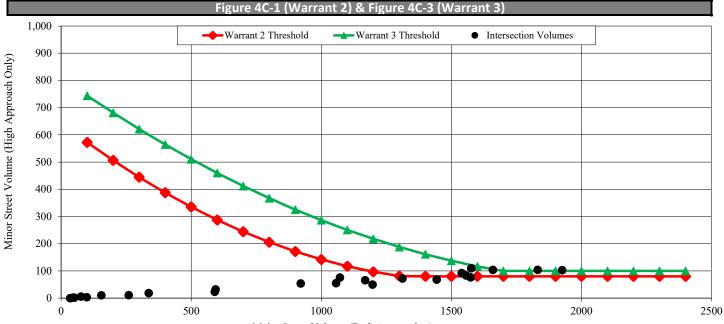

The analysis was performed using the Ohio DOT methodology for right turn reductions on minor street approaches. The methodology considers the geometry of the intersection approach, as well as the traffic distribution in order to determine what portion of right turn traffic should be included in the analysis. Below is an overview of the analysis completed at each intersection. **Figure 7** below summarizes the results of the traffic signal warrant evaluation.

Figure 7: MUTCD Traffic Signal Warrant Analysis of the Main Street Corridor

| Traffic Signal<br>Warrant | SW/SE<br>3rd<br>Street | SE 8th<br>Street |
|---------------------------|------------------------|------------------|
| Warrant 1                 | YES                    | NO               |
| Warrant 2                 | YES                    | NO               |
| Warrant 3                 | YES                    | NO               |
| Warrant 4                 | NO                     | NO               |
| Warrant 5                 | N/A                    | N/A              |
| Warrant 6                 | N/A                    | N/A              |
| Warrant 7                 | N/A                    | N/A              |
| Warrant 8                 | NO                     | NO               |
| Warrant 9                 | N/A                    | N/A              |

Explanations of the various warrants and notes regarding the analysis are as follows:

- Warrant 1 (Eight-Hour Vehicular Volume): The 2019 traffic counts show sufficient traffic volume to satisfy Warrant 1 volume criteria at SW/SE 3rd Street, but SE 8<sup>th</sup> Street does not show sufficient traffic volume to meet Warrant 1 criteria for eight hours of the day.
- Warrant 2 (Four-Hour Vehicular Volume): The 2019 traffic counts indicate the traffic volumes at SW/SE 3<sup>rd</sup> Street satisfy Warrant 2 criteria, though volumes at SE 8<sup>th</sup> Street do not satisfy the criteria.
- Warrant 3 (Peak Hour Vehicle): The 2019 counts confirm that traffic volumes at SW/SE 3rd Street do satisfy Warrant 3 volume criteria, while volumes at SE 8<sup>th</sup> Street do not. MUTCD guidance (Section 4C.04.02) indicates that this warrant is only to be applied to unusual cases like office complexes, manufacturing plants, and other facilities that attract or discharge large volumes of traffic in a short time. Although this criterion does not apply to these intersections, the volumes were still checked.
- Warrant 4 (Pedestrian Volume): Based on traffic volumes at these locations, Warrant 4 would require at least 75 pedestrians per hour for four different hours or greater than 93 pedestrians in a peak hour. The 2019 traffic counts show that pedestrian traffic is not high enough to meet Warrant 4 criteria.