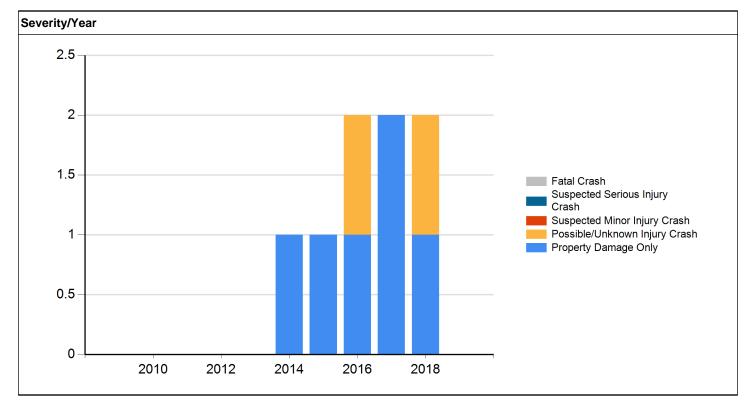

# INTERSECTION CRASH DATA

|                                        | Total Crashes | Fatal                             | Major Injury<br>Incidents                                    | Minor Injury<br>Incidents                   | Possible/Unkn<br>own Incidents                     | PDO Incidents     | Crashes per<br>Million Entering<br>Vehicles    |                                  |                                             |                                    |                           |                                  | Total Crashes            | Angle,<br>oncoming left<br>turn         | Broadside<br>(front to side) | Head-on                     | Non-Collision<br>(Single<br>Vehicle) | Other         |                          | Sides wipe,<br>opposite<br>direction | Sides wipe,<br>same direction |                                      |              |                    |                                                                            |                       |                          |              |                                    |                     |                      |                         |               |                    |                         |         |
|----------------------------------------|---------------|-----------------------------------|--------------------------------------------------------------|---------------------------------------------|----------------------------------------------------|-------------------|------------------------------------------------|----------------------------------|---------------------------------------------|------------------------------------|---------------------------|----------------------------------|--------------------------|-----------------------------------------|------------------------------|-----------------------------|--------------------------------------|---------------|--------------------------|--------------------------------------|-------------------------------|--------------------------------------|--------------|--------------------|----------------------------------------------------------------------------|-----------------------|--------------------------|--------------|------------------------------------|---------------------|----------------------|-------------------------|---------------|--------------------|-------------------------|---------|
| US 69 & 1st St                         | 129           |                                   | 2                                                            | 13                                          | 29                                                 | 85                | 1.75                                           | ]                                | US 69                                       | & 1st St                           |                           | ]                                | 129                      | 56                                      | 11                           | 16                          | 4                                    | 2             | 33                       | 2                                    | 5                             | ]                                    |              |                    |                                                                            |                       |                          |              |                                    |                     |                      |                         |               |                    |                         |         |
| US 69 & 2nd St                         | 13            |                                   |                                                              | 1                                           |                                                    | 12                | 0.33                                           |                                  | US 69                                       | & 2nd St                           | t                         |                                  | 13                       |                                         | 2                            |                             |                                      |               | 11                       |                                      |                               |                                      |              |                    |                                                                            |                       |                          |              |                                    |                     |                      |                         |               |                    |                         |         |
| US 69 & 3rd St                         | 76            |                                   | 4                                                            | 6                                           | 13                                                 | 53                | 1.66                                           |                                  | US 69                                       | & 3rd St                           |                           |                                  | 76                       | 9                                       | 28                           | 1                           |                                      | 1             | 35                       | 1                                    | 1                             |                                      |              |                    |                                                                            |                       |                          |              |                                    |                     |                      |                         |               |                    |                         |         |
| US 69 & Peterson Dr                    | 5             |                                   |                                                              |                                             |                                                    | 5                 | 0.12                                           | ]                                | US 69                                       | & Peters                           | son Dr                    |                                  | 5                        |                                         | 1                            |                             | j –                                  | 1             | 3                        |                                      |                               | ]                                    |              |                    |                                                                            |                       |                          |              |                                    |                     |                      |                         |               |                    |                         |         |
| US 69 & Lawn Dr                        | 10            |                                   |                                                              |                                             |                                                    | 10                | 0.24                                           |                                  | US 69                                       | & Lawn I                           | Dr                        |                                  | 10                       | 3                                       |                              |                             |                                      |               | 6                        |                                      | 1                             |                                      |              |                    |                                                                            |                       |                          |              |                                    |                     |                      |                         |               |                    |                         |         |
| US 69 & 8th St                         | 20            |                                   | 3                                                            | 1                                           | 3                                                  | 13                | 0.48                                           |                                  | US 69                                       | & 8th St                           |                           |                                  | 20                       | 4                                       | 1                            |                             |                                      |               | 15                       |                                      |                               |                                      |              |                    |                                                                            |                       |                          |              |                                    |                     |                      |                         |               |                    |                         |         |
| US 69 & Ordinance Rd                   | 15            |                                   | 1                                                            |                                             | 2                                                  | 12                | 0.33                                           |                                  | US 69                                       | & Ordina                           | ance Rd                   |                                  | 15                       | 2                                       | 3                            |                             | 1                                    | 1             | 7                        |                                      | 1                             |                                      |              |                    |                                                                            |                       |                          |              |                                    |                     |                      |                         |               |                    |                         |         |
|                                        | Total Crashes | Crossed centerline<br>(undivided) | Driver Distraction:<br>Adjusting devices (radio,<br>climate) | Driver Distraction:<br>Exterior distraction | Driver Distraction:<br>Inattentive/lost in thought | Driver<br>interio | Driver Distraction: Other<br>electronic device | Driver Distraction:<br>Passenger | Driver Distraction:<br>Reaching for objects | Driving too fast for<br>conditions | Exceeded authorized speed | Failed to keep in proper<br>lane | FTYROW: From<br>driveway | FTYROW: At<br>uncontrolled intersection | FTYROW: From stop<br>sign    | FTYROW: Making left<br>turn | 토고                                   | FTYROW: Other | FTYROW: To<br>Pedestrian | Followed too close                   | Improper backing              | Improper or erratic lane<br>changing | Lost Control | Made improper turn | Operating vehicle in a<br>reckless, erratic, careless,<br>negligent manner | Operator inexperience | Other: Vision obstructed | Other: Other | Passing:<br>Through/around barrier | Ran off road - left | Ran off road - right | Ran off road - straight | Ran Stop Sign | Ran Traffic Signal | Swerving/Evasive Action | Unknown |
| US 69 & 1st St                         | 129           | 1                                 |                                                              | 1                                           | 1                                                  | 3                 |                                                | 2                                | 1                                           | 6                                  |                           |                                  | 1                        | -                                       |                              | 63                          | 1                                    | 2             |                          | 12                                   |                               |                                      | 1            |                    |                                                                            | 1                     |                          | 12           |                                    |                     |                      |                         |               | 8                  | $ \longrightarrow $     | 13      |
| US 69 & 2nd St                         | 13            |                                   |                                                              |                                             |                                                    |                   |                                                |                                  |                                             |                                    | -                         |                                  | 1                        | -                                       |                              |                             |                                      |               |                          | 8                                    |                               |                                      |              |                    |                                                                            |                       |                          | 4            |                                    |                     |                      |                         |               |                    | <b>⊢</b>                |         |
| US 69 & 3rd St                         | 76            |                                   |                                                              | 3                                           | 2                                                  | 2                 |                                                |                                  |                                             | 8                                  | -                         |                                  | -                        | -                                       |                              | 8                           |                                      | 1             |                          | 13                                   | 1                             |                                      |              | 3                  |                                                                            |                       |                          | 8            | -                                  |                     | -                    |                         |               | 23                 | L                       | 4       |
| US 69 & Peterson Dr                    | 5             |                                   |                                                              |                                             | 1                                                  | 1                 |                                                |                                  |                                             |                                    | g                         |                                  | 8                        |                                         | 1                            |                             |                                      |               |                          |                                      |                               | 1                                    |              |                    |                                                                            |                       |                          | 1            |                                    |                     | Ş                    | ·                       |               | 8                  | L                       |         |
| US 69 & Lawn Dr                        | 10            |                                   |                                                              | 1                                           |                                                    |                   |                                                |                                  |                                             | 1                                  |                           |                                  |                          |                                         | 1                            | 3                           |                                      |               |                          | 1                                    |                               | 1                                    |              |                    |                                                                            |                       |                          | 2            |                                    |                     |                      |                         |               |                    | $ \longrightarrow $     |         |
|                                        |               |                                   | 1                                                            |                                             |                                                    | 1 1               | 1 1                                            | 1                                | 1                                           | 1 1                                |                           |                                  | 1                        |                                         |                              | 4                           | 1                                    |               | 1                        | 7                                    | 1                             |                                      |              |                    | 1                                                                          |                       |                          | 4            |                                    |                     |                      |                         |               | 1                  | 1 1                     |         |
| US 69 & 8th St<br>US 69 & Ordinance Rd | 20<br>15      |                                   |                                                              |                                             |                                                    | 2                 |                                                |                                  |                                             | 1                                  |                           |                                  |                          |                                         | _                            | 4                           |                                      |               |                          | 1                                    |                               |                                      |              |                    | 1                                                                          |                       |                          | 5            |                                    |                     |                      |                         |               | 2                  |                         |         |

Per the ICAT data, intersections along the study corridor saw varying numbers of crashes between the year 2014 and 2018. Crash rates at the study intersections ranged from 0.12 crashes/MEV to 1.75 crashes/MEV. The statewide average crash rate for a comparable road system is 0.90 Crashes/MEV (Municipal Primary with City Street). Two intersections within the study corridor had crash rates higher than this average: W/E 1<sup>st</sup> Street (129 crashes, or 1.75 crashes/MEV), and SW/SE 3<sup>rd</sup> Street (76 crashes, or 1.66 crashes/MEV). The other five intersection crash rates were at 0.48 crashes/MEV or lower.