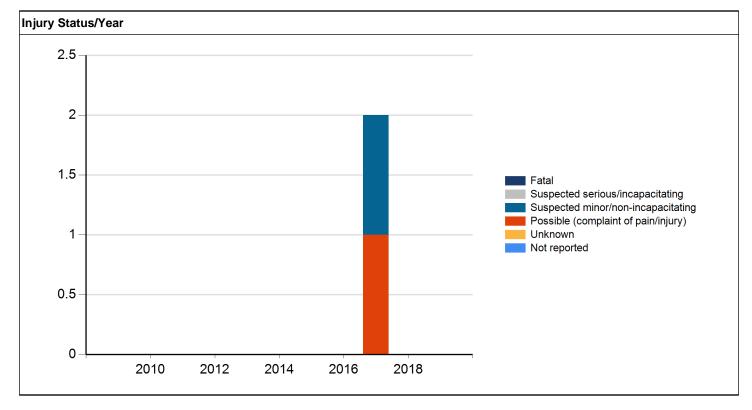

The majority of the 119 segment crashes in the study corridor were rear-end crashes (75 crashes). The most commonly reported causes of accidents over the entire corridor were following too closely (30 crashes), other or unknown (26), and other interior distraction (10). In the highest crash rate segment between SW/SE 3<sup>rd</sup> Street and SE Peterson Drive, failure to yield right-of-way was a cause in a significant number of crashes; 7 crashes were caused by failure to yield from driveways, and another 6 were caused by failure to yield while making a left turn. These failure to yield crashes involving left turns and driveways suggest changes to access management could be a way to mitigate some crashes.