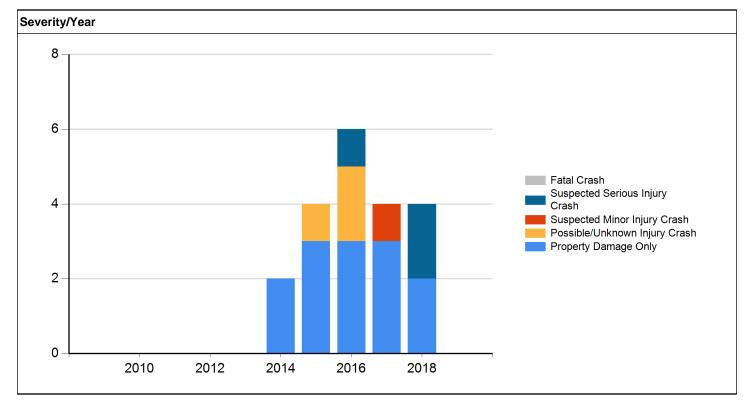

The following **Figure 4** is a summary of the crash history for the study corridor based on the ICAT data. Crash reports and diagrams obtained from ICAT for the study intersections are contained in **Appendix B**.

Per the ICAT data, intersections along the study corridor saw varying numbers of crashes between the year 2014 and 2018. Crash rates at the study intersections ranged from 0.12 crashes/MEV to 1.75 crashes/MEV. The statewide average crash rate for a comparable road system is 0.90 Crashes/MEV (Municipal Primary with City Street). Two intersections within the study corridor had crash rates higher than this average: W/E 1<sup>st</sup> Street (129 crashes, or 1.75 crashes/MEV), and SW/SE 3<sup>rd</sup> Street (76 crashes, or 1.66 crashes/MEV). The other five intersection crash rates were at 0.48 crashes/MEV or lower.

At W/E 1<sup>st</sup> Street, the primary cause of crashes was Failure to Yield Right-of-Way while making a left turn (63 crashes), and angle crashes (56) were the most frequent type of crash. 21 of the left turn crashes are noted as being associated with northbound or southbound travel, while the remaining 42 appear to be associated with eastbound or westbound travel on W/E 1<sup>st</sup> Street. A recently completed construction project in 2019 at the intersection improved the offset for the left turn lanes on W/E 1<sup>st</sup> Street and added a dedicated westbound right turn lane. It is anticipated that this improvement may cause a reduction in left turn crashes at the intersection, so future accidents at the intersection should be monitored.

At SW/SE 3<sup>rd</sup> Street, rear-end crashes were the most common type (35 crashes), with a significant amount of broadside crashes (28) as well. Running traffic signal (23) was the most frequently reported cause of crash at SW/SE 3<sup>rd</sup> Street.

There was one fatal crash in the study corridor, which occurred in the 400 block of S Ankeny Boulevard, between SW/SE 3<sup>rd</sup> Street and SE Peterson Drive. The crash occurred in August 2018, when a vehicle lost control and veered off the roadway, crashing into a parked car in a parking lot. The major cause listed was operating a vehicle in a reckless, erratic, careless, negligent matter, and alcohol was also reported as a factor. The driver and passenger in the vehicle were both killed.