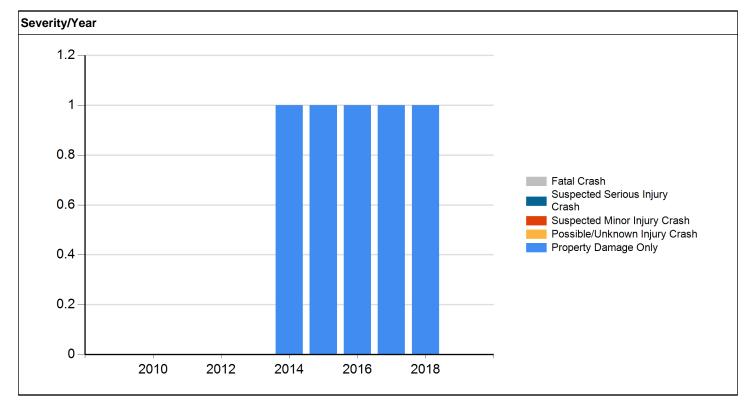

# INTERSECTION CRASH DATA

|                                        | Total Crashes | Fatal                             | Major Injury<br>Incidents                                    | Minor Injury<br>Incidents                   | Possible/Unkn<br>own Incidents                     | PDO Incidents     | Crashes per<br>Million Entering<br>Vehicles    |                                  |                                             |                                    |                           |                                  | Total Crashes            | Angle,<br>oncoming left<br>turn         | Broadside<br>(front to side) | Head-on                     | Non-Collision<br>(Single<br>Vehicle) | Other         |                          | Sides wipe,<br>opposite<br>direction | Sides wipe,<br>same direction |                                      |              |                    |                                                                            |                       |                          |              |                                    |                     |                      |                         |               |                    |                         |         |
|----------------------------------------|---------------|-----------------------------------|--------------------------------------------------------------|---------------------------------------------|----------------------------------------------------|-------------------|------------------------------------------------|----------------------------------|---------------------------------------------|------------------------------------|---------------------------|----------------------------------|--------------------------|-----------------------------------------|------------------------------|-----------------------------|--------------------------------------|---------------|--------------------------|--------------------------------------|-------------------------------|--------------------------------------|--------------|--------------------|----------------------------------------------------------------------------|-----------------------|--------------------------|--------------|------------------------------------|---------------------|----------------------|-------------------------|---------------|--------------------|-------------------------|---------|
| US 69 & 1st St                         | 129           |                                   | 2                                                            | 13                                          | 29                                                 | 85                | 1.75                                           | ]                                | US 69                                       | & 1st St                           |                           | ]                                | 129                      | 56                                      | 11                           | 16                          | 4                                    | 2             | 33                       | 2                                    | 5                             | ]                                    |              |                    |                                                                            |                       |                          |              |                                    |                     |                      |                         |               |                    |                         |         |
| US 69 & 2nd St                         | 13            |                                   |                                                              | 1                                           |                                                    | 12                | 0.33                                           |                                  | US 69                                       | & 2nd St                           | t                         |                                  | 13                       |                                         | 2                            |                             |                                      |               | 11                       |                                      |                               |                                      |              |                    |                                                                            |                       |                          |              |                                    |                     |                      |                         |               |                    |                         |         |
| US 69 & 3rd St                         | 76            |                                   | 4                                                            | 6                                           | 13                                                 | 53                | 1.66                                           |                                  | US 69                                       | & 3rd St                           |                           |                                  | 76                       | 9                                       | 28                           | 1                           |                                      | 1             | 35                       | 1                                    | 1                             |                                      |              |                    |                                                                            |                       |                          |              |                                    |                     |                      |                         |               |                    |                         |         |
| US 69 & Peterson Dr                    | 5             |                                   |                                                              |                                             |                                                    | 5                 | 0.12                                           | ]                                | US 69                                       | & Peters                           | son Dr                    |                                  | 5                        |                                         | 1                            |                             | j –                                  | 1             | 3                        |                                      |                               | ]                                    |              |                    |                                                                            |                       |                          |              |                                    |                     |                      |                         |               |                    |                         |         |
| US 69 & Lawn Dr                        | 10            |                                   |                                                              |                                             |                                                    | 10                | 0.24                                           |                                  | US 69                                       | & Lawn I                           | Dr                        |                                  | 10                       | 3                                       |                              |                             |                                      |               | 6                        |                                      | 1                             |                                      |              |                    |                                                                            |                       |                          |              |                                    |                     |                      |                         |               |                    |                         |         |
| US 69 & 8th St                         | 20            |                                   | 3                                                            | 1                                           | 3                                                  | 13                | 0.48                                           |                                  | US 69                                       | & 8th St                           |                           |                                  | 20                       | 4                                       | 1                            |                             |                                      |               | 15                       |                                      |                               |                                      |              |                    |                                                                            |                       |                          |              |                                    |                     |                      |                         |               |                    |                         |         |
| US 69 & Ordinance Rd                   | 15            |                                   | 1                                                            |                                             | 2                                                  | 12                | 0.33                                           |                                  | US 69                                       | & Ordina                           | ance Rd                   |                                  | 15                       | 2                                       | 3                            |                             | 1                                    | 1             | 7                        |                                      | 1                             |                                      |              |                    |                                                                            |                       |                          |              |                                    |                     |                      |                         |               |                    |                         |         |
|                                        | Total Crashes | Crossed centerline<br>(undivided) | Driver Distraction:<br>Adjusting devices (radio,<br>climate) | Driver Distraction:<br>Exterior distraction | Driver Distraction:<br>Inattentive/lost in thought | Driver<br>interio | Driver Distraction: Other<br>electronic device | Driver Distraction:<br>Passenger | Driver Distraction:<br>Reaching for objects | Driving too fast for<br>conditions | Exceeded authorized speed | Failed to keep in proper<br>lane | FTYROW: From<br>driveway | FTYROW: At<br>uncontrolled intersection | FTYROW: From stop<br>sign    | FTYROW: Making left<br>turn | 토고                                   | FTYROW: Other | FTYROW: To<br>Pedestrian | Followed too close                   | Improper backing              | Improper or erratic lane<br>changing | Lost Control | Made improper turn | Operating vehicle in a<br>reckless, erratic, careless,<br>negligent manner | Operator inexperience | Other: Vision obstructed | Other: Other | Passing:<br>Through/around barrier | Ran off road - left | Ran off road - right | Ran off road - straight | Ran Stop Sign | Ran Traffic Signal | Swerving/Evasive Action | Unknown |
| US 69 & 1st St                         | 129           | 1                                 |                                                              | 1                                           | 1                                                  | 3                 |                                                | 2                                | 1                                           | 6                                  |                           |                                  | 1                        | -                                       |                              | 63                          | 1                                    | 2             |                          | 12                                   |                               |                                      | 1            |                    |                                                                            | 1                     |                          | 12           |                                    |                     |                      |                         |               | 8                  | $ \longrightarrow $     | 13      |
| US 69 & 2nd St                         | 13            |                                   |                                                              |                                             |                                                    |                   |                                                |                                  |                                             |                                    | -                         |                                  | 1                        | -                                       |                              |                             |                                      |               |                          | 8                                    |                               |                                      |              |                    |                                                                            |                       |                          | 4            |                                    |                     |                      |                         |               |                    | <b>⊢</b>                |         |
| US 69 & 3rd St                         | 76            |                                   |                                                              | 3                                           | 2                                                  | 2                 |                                                |                                  |                                             | 8                                  | -                         |                                  | -                        | -                                       |                              | 8                           |                                      | 1             |                          | 13                                   | 1                             |                                      |              | 3                  |                                                                            |                       |                          | 8            | -                                  |                     | -                    |                         |               | 23                 | L                       | 4       |
| US 69 & Peterson Dr                    | 5             |                                   |                                                              |                                             | 1                                                  | 1                 |                                                |                                  |                                             |                                    | g                         |                                  | 8                        |                                         | 1                            |                             |                                      |               |                          |                                      |                               | 1                                    |              |                    |                                                                            |                       |                          | 1            |                                    |                     | Ş                    | ·                       |               | 8                  | L                       |         |
| US 69 & Lawn Dr                        | 10            |                                   |                                                              | 1                                           |                                                    |                   |                                                |                                  |                                             | 1                                  |                           |                                  |                          |                                         | 1                            | 3                           |                                      |               |                          | 1                                    |                               | 1                                    |              |                    |                                                                            |                       |                          | 2            |                                    |                     |                      |                         |               |                    | $ \longrightarrow $     |         |
|                                        |               |                                   | 1                                                            |                                             |                                                    | 1 1               | 1 1                                            | 1                                | 1                                           | 1 1                                |                           |                                  | 1                        |                                         |                              | 4                           | 1                                    |               | 1                        | 7                                    | 1                             |                                      |              |                    | 1                                                                          |                       |                          | 4            |                                    |                     |                      |                         |               | 1                  | 1 1                     |         |
| US 69 & 8th St<br>US 69 & Ordinance Rd | 20<br>15      |                                   |                                                              |                                             |                                                    | 2                 |                                                |                                  |                                             | 1                                  |                           |                                  |                          |                                         | _                            | 4                           |                                      |               |                          | 1                                    |                               |                                      |              |                    | 1                                                                          |                       |                          | 5            |                                    |                     |                      |                         |               | 2                  |                         |         |

Per the ICAT data, intersections along the study corridor saw varying numbers of crashes between the year 2014 and 2018. Crash rates at the study intersections ranged from 0.12 crashes/MEV to 1.75 crashes/MEV. The statewide average crash rate for a comparable road system is 0.90 Crashes/MEV (Municipal Primary with City Street). Two intersections within the study corridor had crash rates higher than this average: W/E 1<sup>st</sup> Street (129 crashes, or 1.75 crashes/MEV), and SW/SE 3<sup>rd</sup> Street (76 crashes, or 1.66 crashes/MEV). The other five intersection crash rates were at 0.48 crashes/MEV or lower.