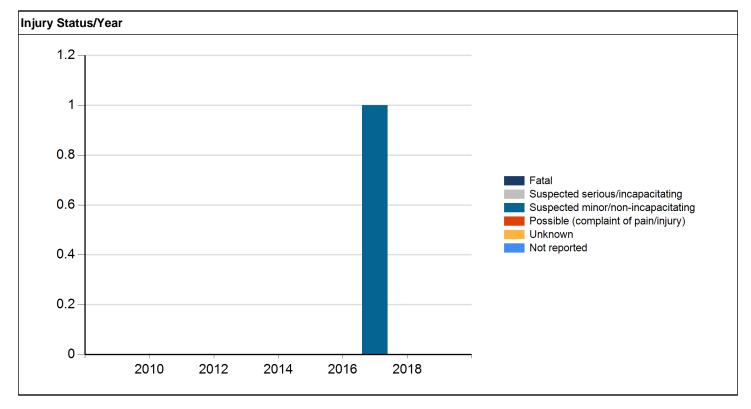

There was one fatal crash in the study corridor, which occurred in the 400 block of S Ankeny Boulevard, between SW/SE 3<sup>rd</sup> Street and SE Peterson Drive. The crash occurred in August 2018, when a vehicle lost control and veered off the roadway, crashing into a parked car in a parking lot. The major cause listed was operating a vehicle in a reckless, erratic, careless, negligent matter, and alcohol was also reported as a factor. The driver and passenger in the vehicle were both killed.