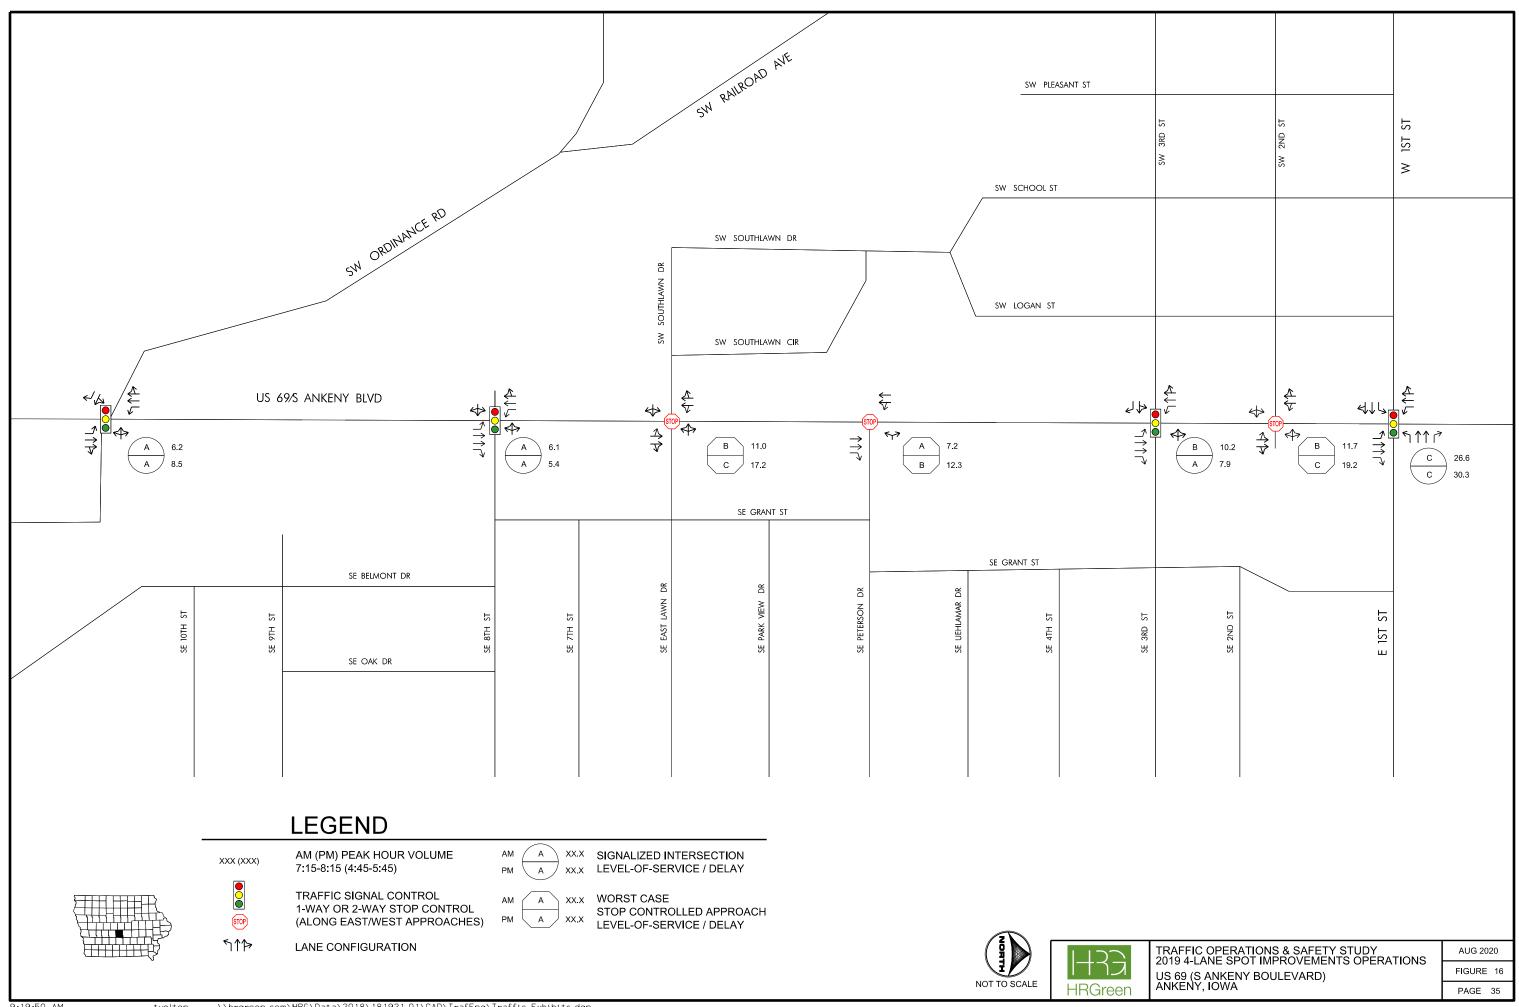

The 24-hour turning movement count data is documented in **Appendix A**. The AM and PM peak hour turning movement counts are shown below in **Figure 3**.

Delay values were collected from the SimTraffic simulations, and HCM thresholds were applied to obtain Level-of-Service grades. The Existing Conditions scenario traffic operations in terms of AM and PM LOS are provided in **Table 3** and **Figure 8**. The corresponding Synchro/SimTraffic output reports for the Existing Condition analysis are contained in **Appendix C**.