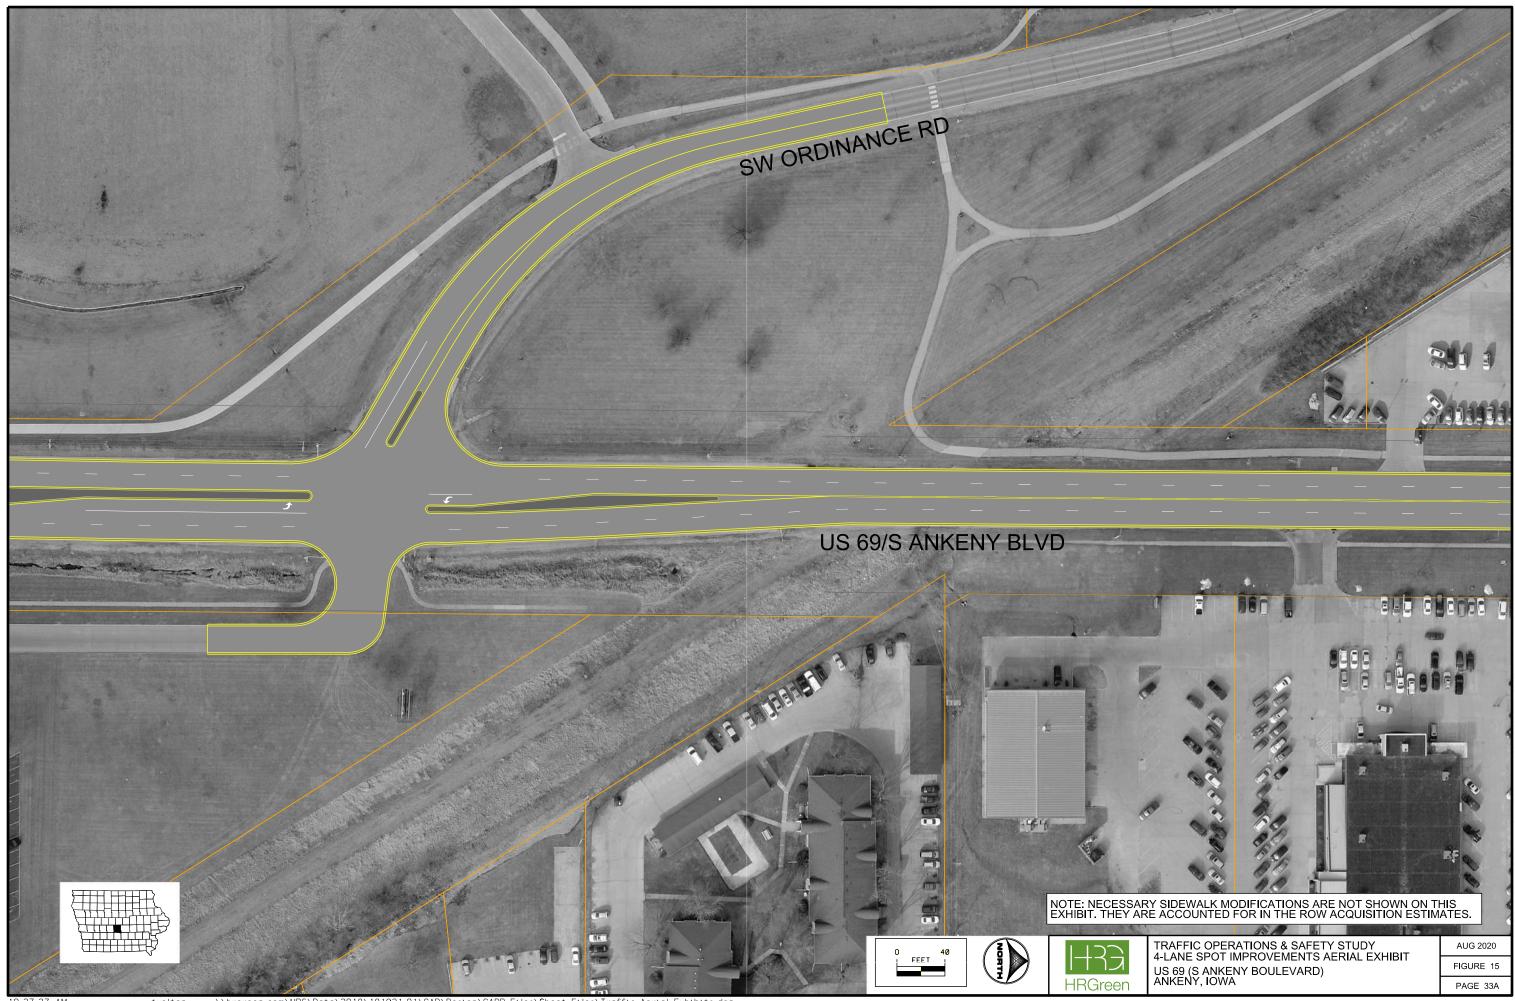

y.

Aside from at signalized intersections, the cross section in the corridor remains the same as in existing. The safety benefits of this alternative are solely related to the intersection improvements. The addition of a dedicated left turn lane at a signalized intersection carries a Crash Modification Factor (CMF) of 0.58, predicting a 42% decrease in intersection-related crashes. Because this alternative does not change the existing cross section between intersections, the segment crash rates is not expected to improve. Details of the CMFs cited in this report are included in **Appendix E**.

This alternative's typical cross section is shown in **Figure 14**, and an aerial plan view of the corridor improvements is outlined in **Figure 15**.



#### Figure 14: Four-Lane Cross Section





tyelton //hrgreen.com/HRG/Data/2018/181921.01/CAD/Design/CADD\_Files/Sheet\_Files/Traffic\_Aerial\_Exhibits.dgn



10:28:55 AM

\\hrgreen.com\HRG\Data\2018\181921.01\CAD\Design\CADD\_Files\Sheet\_Files\Traffic\_Aerial\_Exhibits.dgn



tyelton

\\hrgreen.com\HRG\Data\2018\181921.01\CAD\Design\CADD\_Files\Sheet\_Files\Traffic\_Aerial\_Exhibits.dgn



10:35:06 AM

<sup>\\</sup>hrgreen.com\HRG\Data\2018\181921.01\CAD\Design\CADD\_Files\Sheet\_Files\Traffic\_Aerial\_Exhibits.dgn

## 2019 Traffic Volumes - Operations Analysis

The corridor Synchro model was modified to include the improvements, while maintaining the same traffic volume data as in the existing model. The traffic signal timings were then re-optimized based on the new intersection geometry and signal phasing.

As in the existing