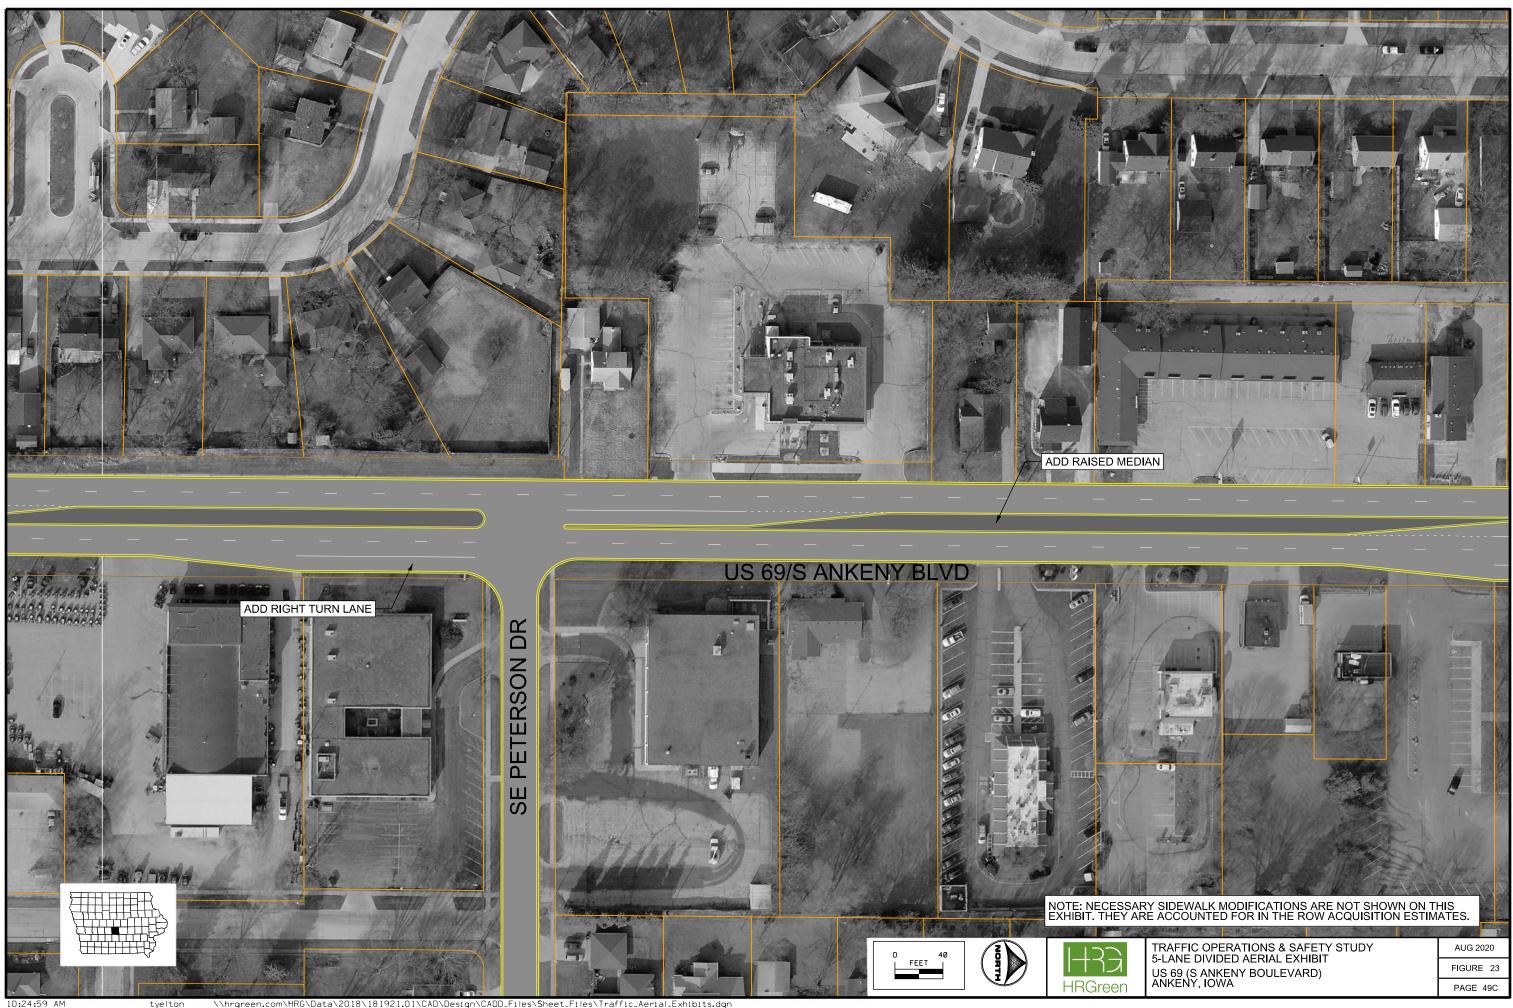

this alternative assumes the restriction of access at SW 2<sup>nd</sup> Street due to the addition of the raised median. SW 2<sup>nd</sup> Street is in close proximity to both W/E 1<sup>st</sup> Street and SW/SE 3<sup>rd</sup> Street, restricting the available space to develop a full access intersection. Left and through volumes from SW 2<sup>nd</sup> Street were assigned to the right turn movement, and a portion of these vehicles were then assigned to the next available left turn. A plan view of the alternative is shown in **Figure 23**.





10:23:19 AM

<sup>\\</sup>hrgreen.com\HRG\Data\2018\181921.01\CAD\Design\CADD\_Files\Sheet\_Files\Traffic\_Aerial\_Exhibits.dgn



10:24:06 AM

\\hrgreen.com\HRG\Data\2018\181921.01\CAD\Design\CADD\_Files\Sheet\_Files\Traffic\_Aerial\_Exhibits.dgn



tyelton

\\hrgreen.com\HRG\Data\2018\181921.01\CAD\Design\CADD\_Files\Sheet\_Files\Traffic\_Aerial\_Exhibits.dgn



10:26:02 AM

<sup>\\</sup>hrgreen.com\HRG\Data\2018\181921.01\CAD\Design\CADD\_Files\Sheet\_Files\Traffic\_Aerial\_Exhibits.dgn

#### 2019 Traffic Volumes – Operations Analysis

The 5-lane divided roadway cross section was analyzed in Synchro with the 2019 traffic volumes and the volume adjustments due to access restrictions as described. The traffic signal timings were re-optimized based on the changes to volumes, intersection geometry, and signal phasing.

The traffic operations results are provided in **Table 19** and **Figure 24**. The corresponding Synchro/SimTraffic output reports for the analysis are contained in **Appendix C**.

| Peak            | Measure of     |