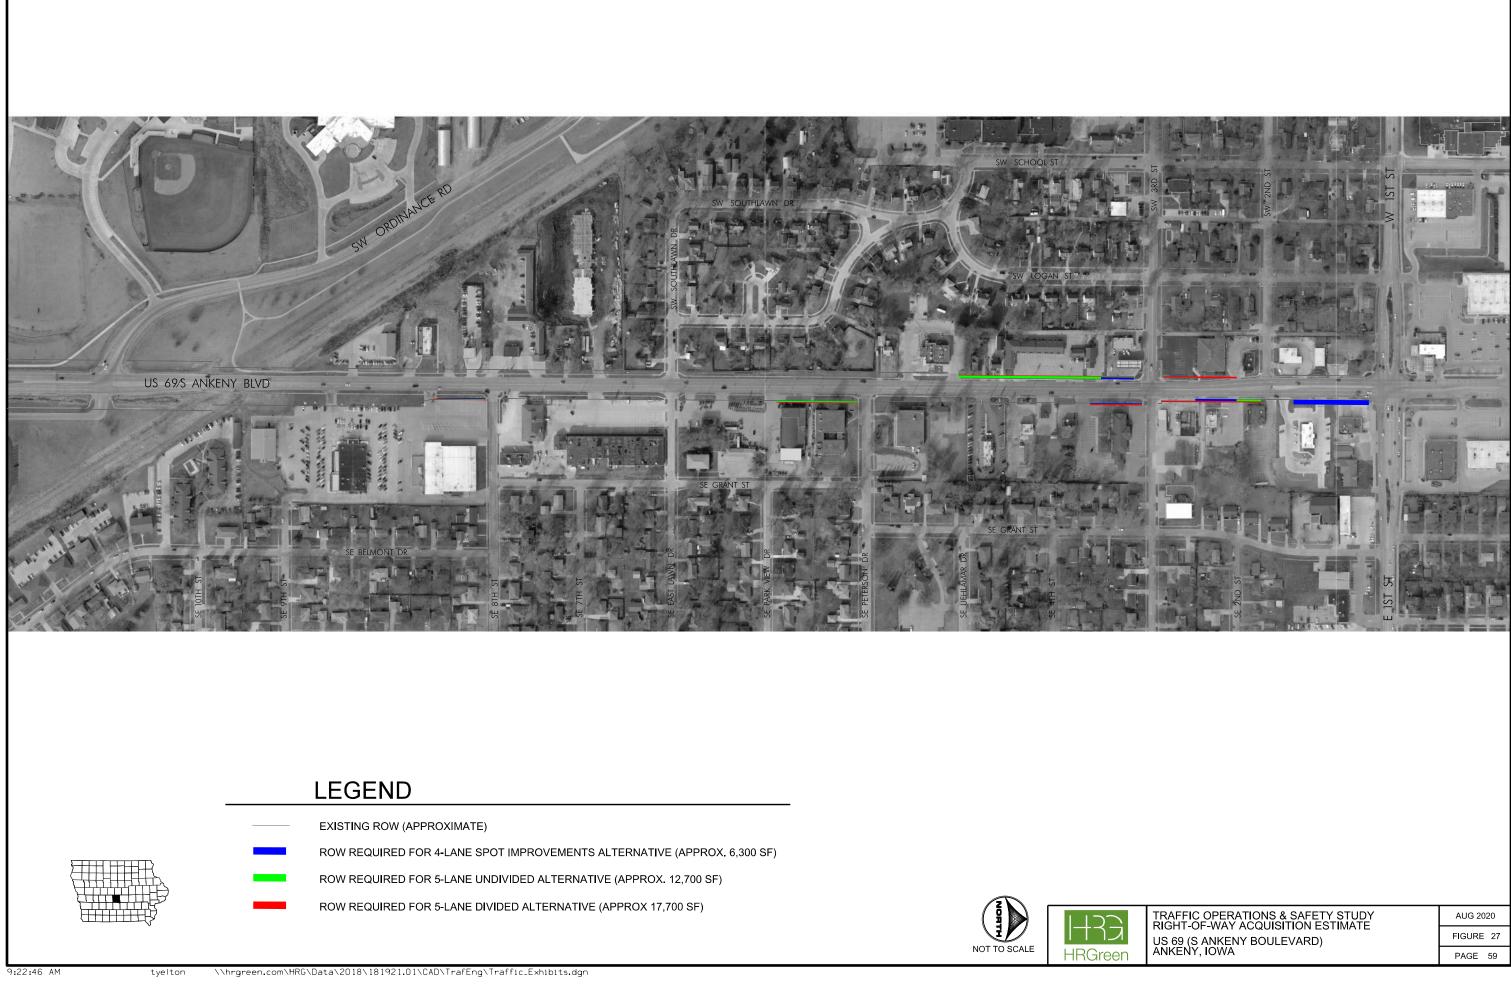

liminary estimate of required right-of-way is presented in **Figure 27** and **Table 25**. Although the build alternatives did not include the previously mentioned dual left turn lane improvements, the right-of-way required was included in the estimates, as an upper bound to account for potential future improvements. The existing right-of-way lines are an approximation only based on as-built construction plans for the corridor, and are subject to detailed preliminary design and survey.

| Alternative              | ROW<br>Required (sf) |  |  |  |
|--------------------------|----------------------|--|--|--|
| 4-Lane Spot Improvements | 6,300                |  |  |  |
| 5-Lane Undivided         | 12,700               |  |  |  |
| 5-Lane Divided           | 17,700               |  |  |  |





# Safety Comparison of Alternatives

Because the traffic operations results among the three alternatives are similar, it is important to understand the safety differences among them. The following **Table 26** summarizes the high-level predicted safety improvements of each alternative. These crash reduction estimates are solely a predictive analysis of the proposed improvements based upon past studies.

| Peak Hour                 | 4-Lane Spot<br>Improvements | 5-Lane Undivided | 5-Lane Divided |
|---------------------------|-----------------------------|------------------|----------------|
| Signalized Intersections  | -                           |                  |                |
| CRF                       | 42%                         | 42%              | 42%            |
| Unsig