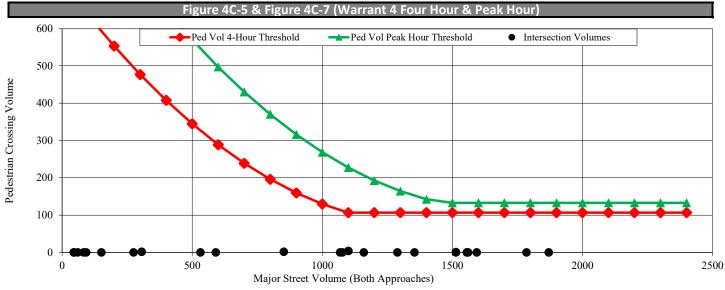

Explanations of the various warrants and notes regarding the analysis are as follows:

- Warrant 1 (Eight-Hour Vehicular Volume): The 2019 traffic counts show sufficient traffic volume to satisfy Warrant 1 volume criteria at SW/SE 3rd Street, but SE 8<sup>th</sup> Street does not show sufficient traffic volume to meet Warrant 1 criteria for eight hours of the day.
- Warrant 2 (Four-Hour Vehicular Volume): The 2019 traffic counts indicate the traffic volumes at SW/SE 3<sup>rd</sup> Street satisfy Warrant 2 criteria, though volumes at SE 8<sup>th</sup> Street do not satisfy the criteria.
- Warrant 3 (Peak Hour Vehicle): The 2019 counts confirm that traffic volumes at SW/SE 3rd Street do satisfy Warrant 3 volume criteria, while volumes at SE 8<sup>th</sup> Street do not. MUTCD guidance (Section 4C.04.02) indicates that this warrant is only to be applied to unusual cases like office complexes, manufacturing plants, and other facilities that attract or discharge large volumes of traffic in a short time. Although this criterion does not apply to these intersections, the volumes were still checked.
- Warrant 4 (Pedestrian Volume): Based on traffic volumes at these locations, Warrant 4 would require at least 75 pedestrians per hour for four different hours or greater than 93 pedestrians in a peak hour. The 2019 traffic counts show that pedestrian traffic is not high enough to meet Warrant 4 criteria.