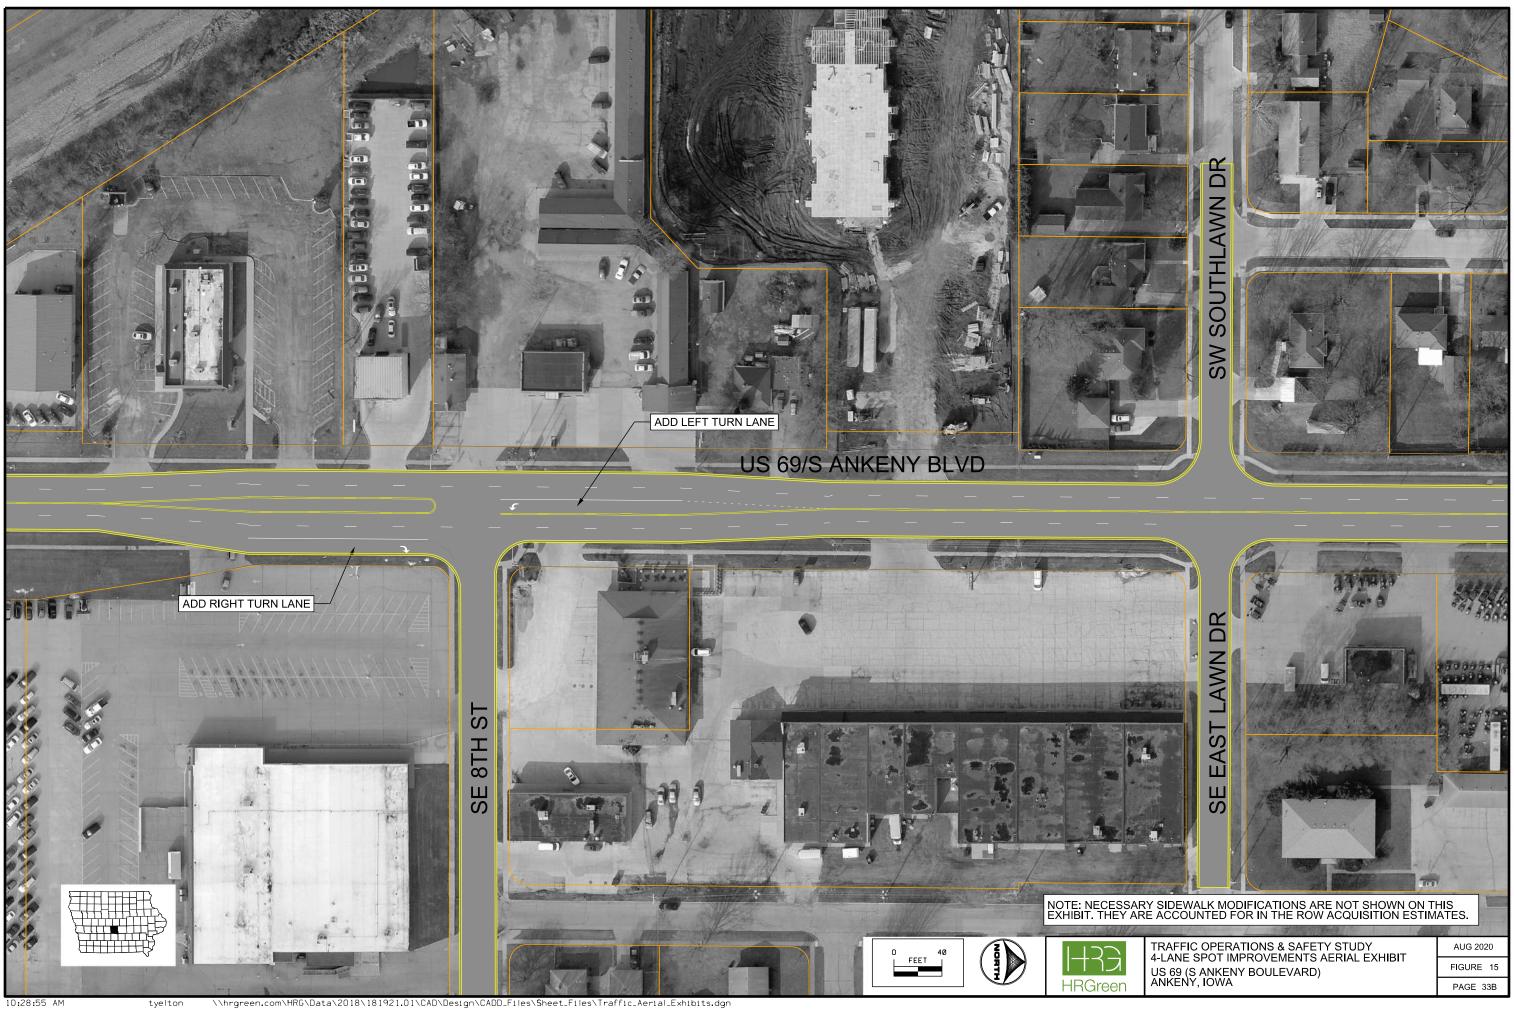

safety benefits of this alternative are solely related to the intersection improvements. The addition of a dedicated left turn lane at a signalized intersection carries a Crash Modification Factor (CMF) of 0.58, predicting a 42% decrease in intersection-related crashes. Because this alternative does not change the existing cross section between intersections, the segment crash rates is not expected to improve. Details of the CMFs cited in this report are included in **Appendix E**.

This alternative's typical cross section is shown in **Figure 14**, and an aerial plan view of the corridor improvements is outlined in **Figure 15**.



#### Figure 14: Four-Lane Cross Section





tyelton //hrgreen.com/HRG/Data/2018/181921.01/CAD/Design/CADD\_Files/Sheet\_Files/Traffic\_Aerial\_Exhibits.dgn



10:28:55 AM

\\hrgreen.com\HRG\Data\2018\181921.01\CAD\Design\CADD\_Files\Sheet\_Files\Traffic\_Aerial\_Exhibits.dgn



tyelton

\\hrgreen.com\HRG\Data\2018\181921.01\CAD\Design\CADD\_Files\Sheet\_Files\Traffic\_Aerial\_Exhibits.dgn



10:35:06 AM

<sup>\\</sup>hrgreen.com\HRG\Data\2018\181921.01\CAD\Design\CADD\_Files\Sheet\_Files\Traffic\_Aerial\_Exhibits.dgn

## 2019 Traffic Volumes - Operations Analysis

The corridor Synchro model was modified to include the improvements, while maintaining the same traffic volume data as in the existing model. The traffic signal timings were then re-optimized based on the new intersection geometry and signal phasing.

As in the existing condition, delay values were collected from the SimTraffic simulations, and Level-of-Service grades were applied. T