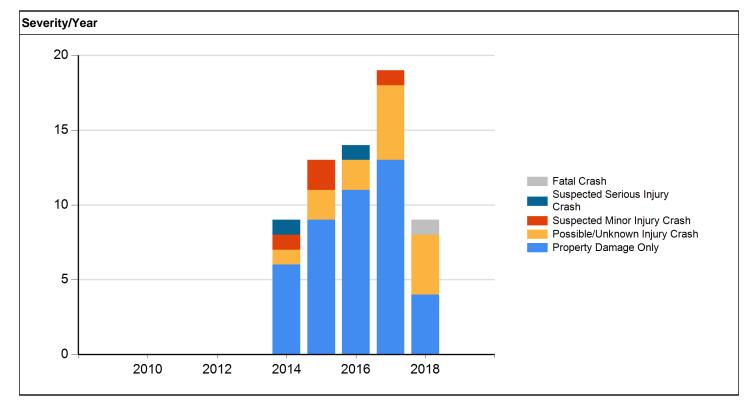

Per the ICAT data, intersections along the study corridor saw varying numbers of crashes between the year 2014 and 2018. Crash rates at the study intersections ranged from 0.12 crashes/MEV to 1.75 crashes/MEV. The statewide average crash rate for a comparable road system is 0.90 Crashes/MEV (Municipal Primary with City Street). Two intersections within the study corridor had crash rates higher than this average: W/E 1<sup>st</sup> Street (129 crashes, or 1.75 crashes/MEV), and SW/SE 3<sup>rd</sup> Street (76 crashes, or 1.66 crashes/MEV). The other five intersection crash rates were at 0.48 crashes/MEV or lower.

At W/E 1<sup>st</sup> Street, the primary cause of crashes was Failure to Yield Right-of-Way while making a left turn (63 crashes), and angle crashes (56) were the most frequent type of crash. 21 of the left turn crashes are noted as being associated with northbound or southbound travel, while the remaining 42 appear to be associated with eastbound or westbound travel on W/E 1<sup>st</sup> Street. A recently completed construction project in 2019 at the intersection improved the offset for the left turn lanes on W/E 1<sup>st</sup> Street and added a dedicated westbound right turn lane. It is anticipated that this improvement may cause a reduction in left turn crashes at the intersection, so future accidents at the intersection should be monitored.

There was one fatal crash in the study corridor, which occurred in the 400 block of S Ankeny Boulevard, between SW/SE 3<sup>rd</sup> Street and SE Peterson Drive. The crash occurred in August 2018, when a vehicle lost control and veered off the roadway, crashing into a parked car in a parking lot. The major cause listed was operating a vehicle in a reckless, erratic, careless, negligent matter, and alcohol was also reported as a factor. The driver and passenger in the vehicle were both killed.