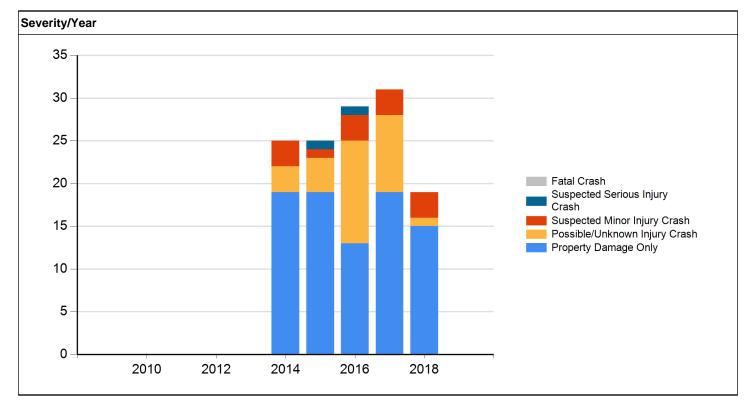

| 12                               | 13                      | 29    |
| 2017              | 0           | 0                                 | 3                               | 9                                | 19                      | 31    |
| 2018              | 0           | 0                                 | 3                               | 1                                | 15                      | 19    |
| 2019              | 0           | 0                                 | 0                               | 0                                | 0                       | 0     |
| Total             | 0           | 2                                 | 13                              | 29                               | 85                      | 129   |





## Injury Status - Annual

| Injury Status - A | nnuai |                                         |                                           |                                           |         |              |       |
|-------------------|-------|-----------------------------------------|-------------------------------------------|-------------------------------------------|---------|--------------|-------|
| Crash Year        | Fatal | Suspected<br>serious/incapac<br>itating | Suspected<br>minor/non-<br>incapacitating | Possible<br>(complaint of<br>pain/injury) | Unknown | Not reported | Total |
| 2009              | 0     | 0                                       | 0                                         | 0                                         | 0       | 0            | 0