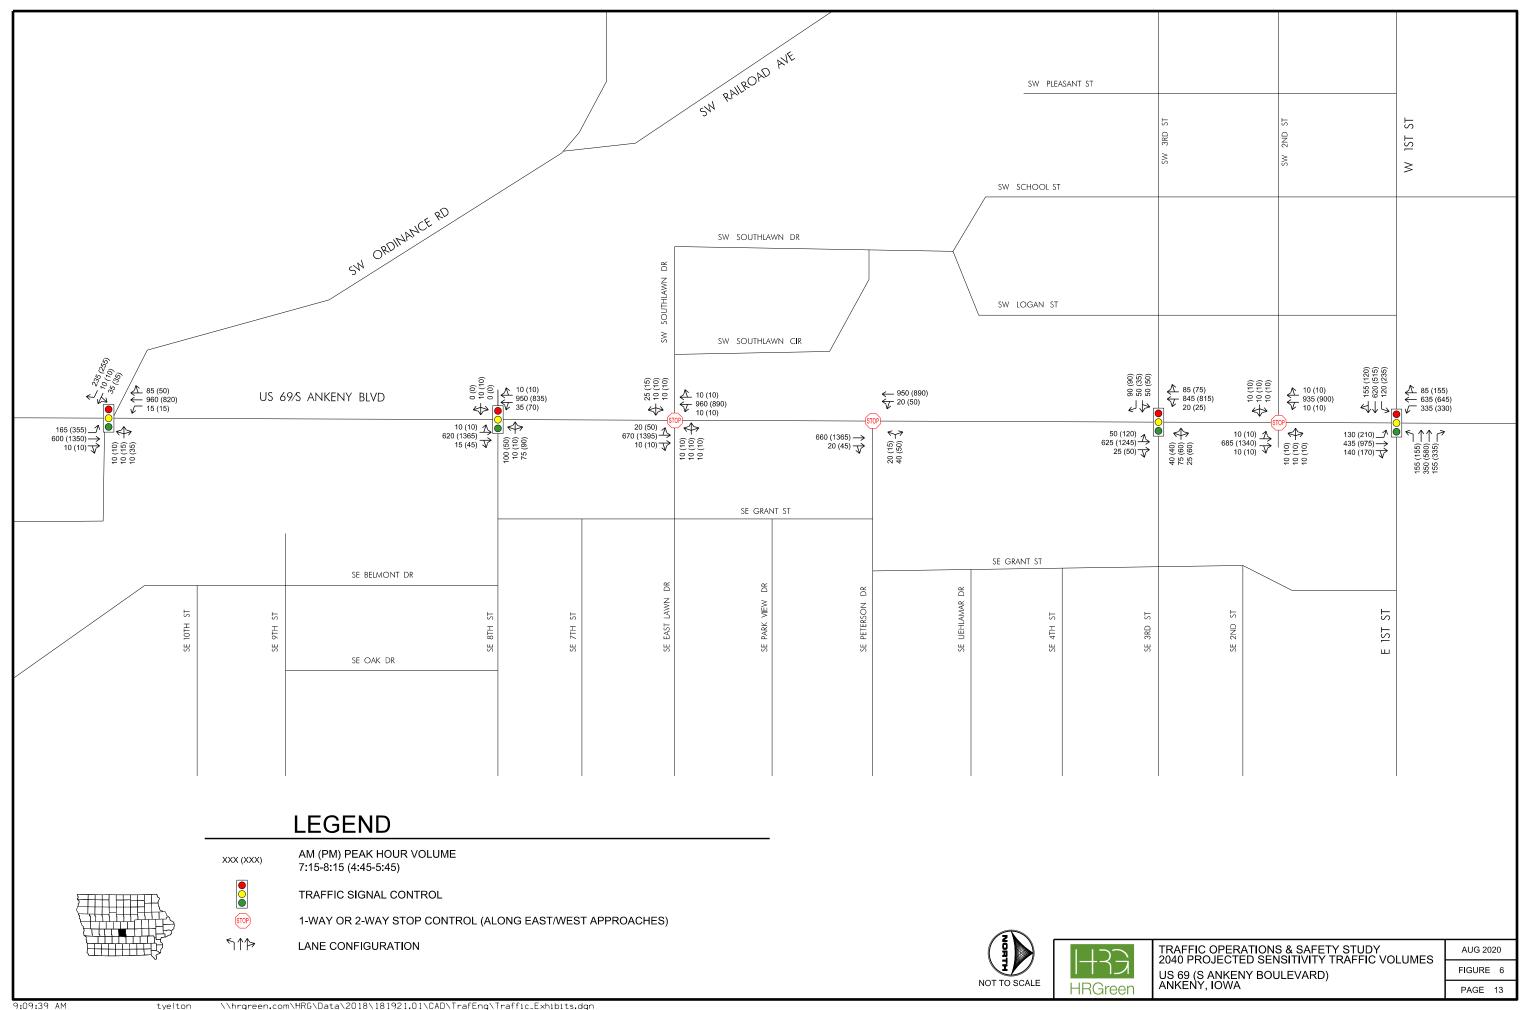

Because past growth rates do not necessarily predict future growth rates accurately, the 0.6% growth rate derived from the DMAMPO travel demand model will be used for the 2040 analyses in the study. However, because the City of Ankeny is experiencing extensive growth, a supplemental analysis of the 5-lane divided alternative will be performed using a growth rate of 1.0% in case the growth rate outpaces DMAMPO projections. The projected 2040 peak hour volume scenarios are depicted in **Figure 5** and **Figure 6**.