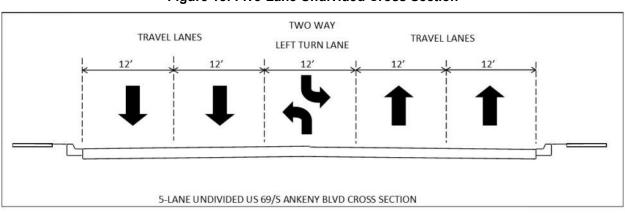

Within the study area, US Highway 69 is generally a four-lane, undivided facility with full access to the residential and commercial side streets. At the intersection with W/E 1<sup>st</sup> Street, a raised median exists, but the median ends at SW 2<sup>nd</sup> Street where the roadway tapers to the four-lane undivided cross section typical to the rest of the study area. The cross section of US 69 is generally an average of 48 feet between curbs. Four 12' lanes exist with two lanes in each direction, with curbed shoulders on each side. The north and south intersection legs at W/E 1<sup>st</sup> Street and SW Ordnance Road each have one 12' left-turn lane with varying storage lengths. Street lighting exists along the length of the study corridor. The speed limit on US Highway 69 through the study area is 35 mph.