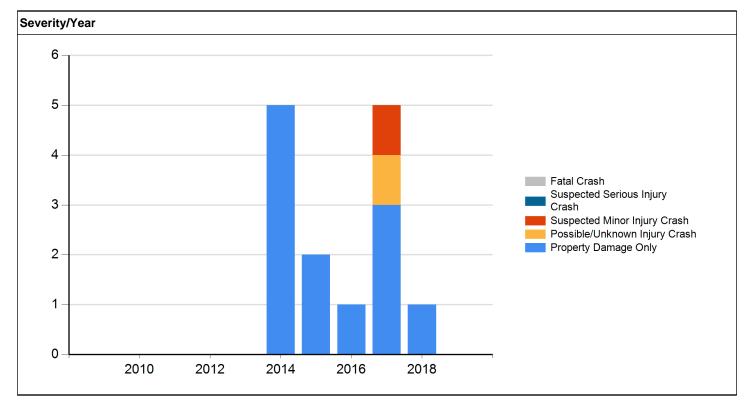

The accident data for each roadway segment between intersections was also studied. The average crash rate for a comparable road system is 263 crashes/HMVM (Municipal US Primary Route). Crash rates for segments in the study area ranged from 134.1 crashes/HMVM to 853.6 crashes/HMVM. Four of the six segments were higher than average: W/E 1<sup>st</sup> Street to SW 2<sup>nd</sup> Street (403.3 crashes/HMVM), SW 2<sup>nd</sup> Street to SW/SE 3<sup>rd</sup> Street (540.7 crashes/HMVM), SW/SE 3<sup>rd</sup> Street to SE Peterson Drive (853.6 crashes/HMVM), and SE 8<sup>th</sup> Street to SW Ordnance Road (272.4 crashes/HMVM). It should be noted that the average crash rate calculation for segments is based on the length of the segment. Segments in this corridor are short (less than a quarter mile), so these crash rates may not be wholly comparable to the statewide average. The crash rates instead can be used to compare segments within the study area to determine where the highest accident rates occur.

The majority of the 119 segment crashes in the study corridor were rear-end crashes (75 crashes). The most commonly reported causes of accidents over the entire corridor were following too closely (30 crashes), other or unknown (26), and other interior distraction (10). In the highest crash rate segment between SW/SE 3<sup>rd</sup> Street and SE Peterson Drive, failure to yield right-of-way was a cause in a significant number of crashes; 7 crashes were caused by failure to yield from driveways, and another 6 were caused by failure to yield while making a left turn. These failure to yield crashes involving left turns and driveways suggest changes to access management could be a way to mitigate some crashes.