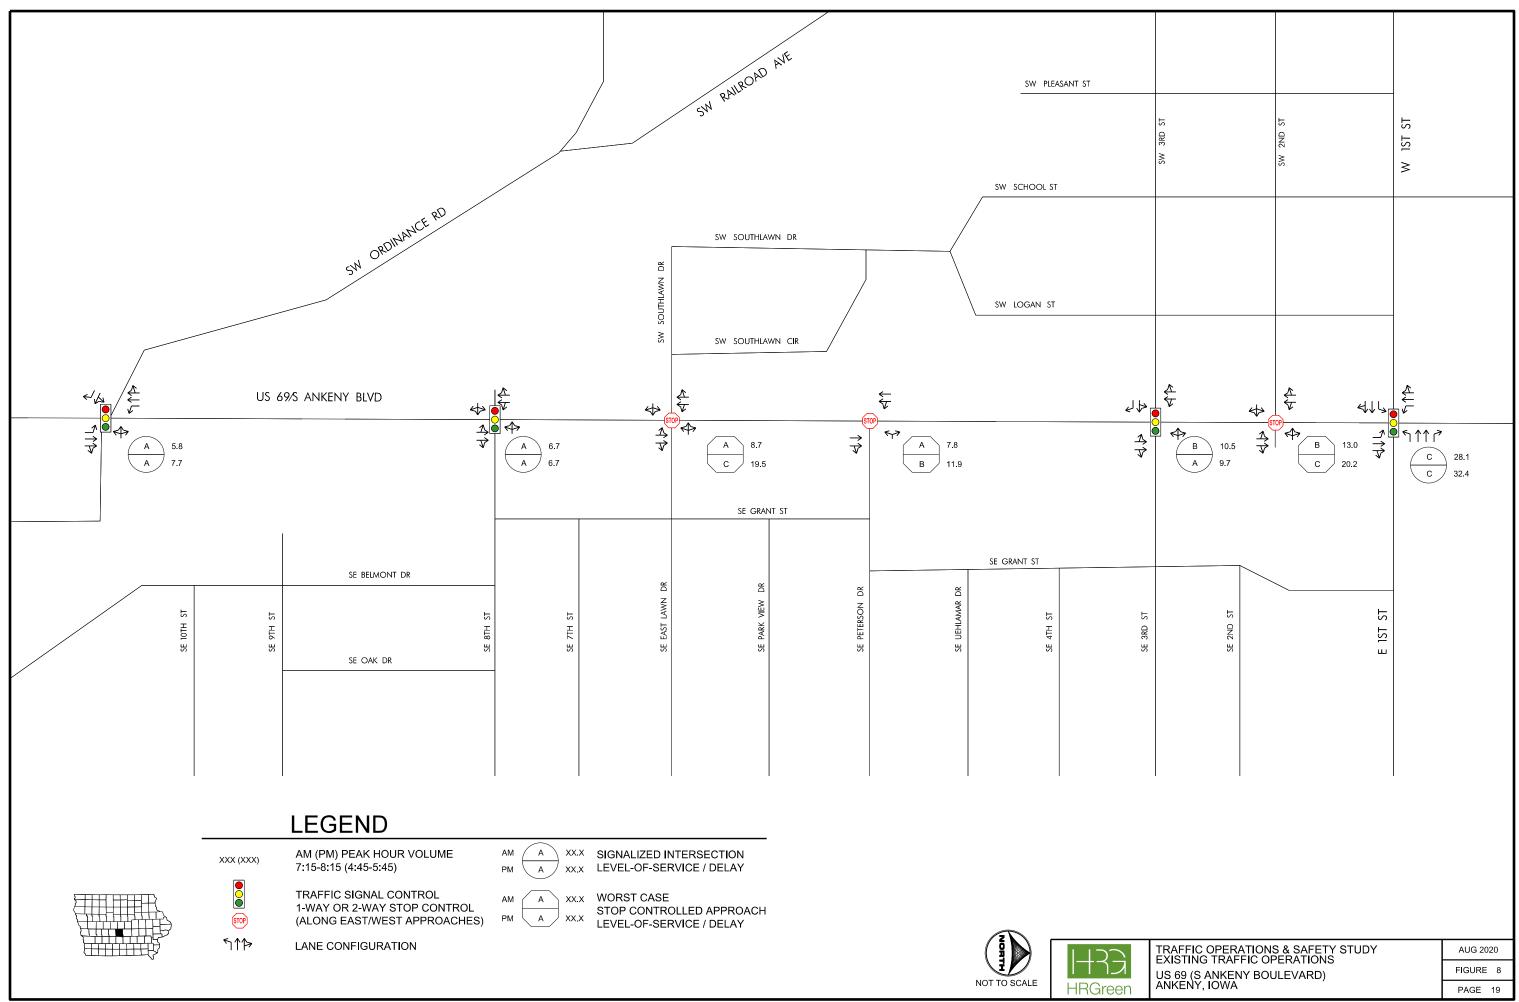

Delay values were collected from the SimTraffic simulations, and HCM thresholds were applied to obtain Level-of-Service grades. The Existing Conditions scenario traffic operations in terms of AM and PM LOS are provided in **Table 3** and **Figure 8**. The corresponding Synchro/SimTraffic output reports for the Existing Condition analysis are contained in **Appendix C**.

The results of the Existing Condition analysis show acceptable traffic operations at the study intersections. Minimal delays are experienced at each intersection approach, with no intersection falling below a LOS C. The westbound and eastbound minor street approaches experience higher amounts of delay but no movements experience worse than LOS D. The analysis shows that the PM peak hour displays a slightly higher overall intersection delay than the other times of day. However, the overall intersection levels of service resulted in acceptable levels.

| Peak                                                       | Measure of     | EB     | EB      | EB        | WB       | WB      | WB    | NB   | NB   | NB    | SB   | SB   | SB    |         |
|------------------------------------------------------------|----------------|--------|---------|-----------|----------|---------|-------|------|------|-------|------|------|-------|---------|
| Hour                                                       | Effectiveness  | Left   | Thru    | Right     | Left     | Thru    | Right | Left | Thru | Right | Left | Thru | Right | Overall |
| US Highway 69/S Ankeny Blvd & W/E 1st St (Signalized)      |                |        |         |           |          |         |       |      |      |       |      |      |       |         |
| AM                                                         | Delay (sec)    | 34.0   | 43.0    | 31.8      | 36.3     | 34.8    | 5.1   | 17.0 | 25.7 | 19.5  | 21.7 | 22.0 | 15.9  | 28.1    |
| Alvi                                                       | LOS            | С      | D       | С         | D        | С       | А     | В    | С    | В     | С    | С    | В     | С       |
| PM                                                         | Delay (sec)    | 50.5   | 44.0    | 30.8      | 39.2     | 45.1    | 12.8  | 19.0 | 32.0 | 28.9  | 32.8 | 23.4 | 17.0  | 32.4    |
| PIVI                                                       | LOS            | D      | D       | С         | D        | D       | В     | В    | С    | С     | С    | С    | В     | С       |
| <b>US Highw</b>                                            | ay 69/S Ankeny | Bivd & | SW 2nd  | St (Uns   | ignalize | ed)     |       |      |      |       |      |      |       |         |
| АМ                                                         | Delay (sec)    |        | 13.0    |           |          | 11.4    |       | 8.1  | -    | -     | 5.0  | -    | -     | -       |
| Alvi                                                       | LOS            |        | В       |           |          | В       |       | Α    | -    | -     | Α    | -    | -     | -       |
| 544                                                        | Delay (sec)    |        | 14.1    |           |          | 20.2    |       | 6.2  | -    | -     | 11.8 | -    | -     | -       |
| PM                                                         | LOS            |        | В       |           |          | С       |       | Α    | -    | -     | В    | -    | -     | -       |
| <b>US Highw</b>                                            | ay 69/S Ankeny | Blvd & | SW/SE   | 3rd St (S | ignalize | ed)     |       |      |      |       |      |      |       |         |
| AM                                                         | Delay (sec)    | 46.5   | 48.2    | 7.0       | 52.5     | 51.6    | 26.1  | 8.2  | 3.6  | 2.4   | 9.2  | 6.7  | 5.0   | 10.5    |
| Alvi                                                       | LOS            | D      | D       | А         | D        | D       | С     | А    | Α    | А     | Α    | А    | Α     | В       |
| 544                                                        | Delay (sec)    | 49.9   | 47.9    | 6.5       | 52.1     | 50.4    | 27.5  | 11.1 | 7.3  | 5.8   | 11.8 | 4.7  | 3.0   | 9.7     |
| PM                                                         | LOS            | D      | D       | А         | D        | D       | С     | В    | Α    | А     | В    | А    | Α     | А       |
| <b>US Highw</b>                                            | ay 69/S Ankeny | Blvd & | SE Pete | rson Dr   | (Unsign  | alized) |       |      |      |       |      |      |       |         |
| АМ                                                         | Delay (sec)    |        | -       |           |          | 7.8     |       | -    | -    | -     | 5.7  | -    | -     | -       |
| Alvi                                                       | LOS            |        | -       |           |          | Α       |       | -    | -    | -     | Α    | -    | -     | -       |
| PM                                                         | Delay (sec)    |        | -       |           |          | 11.9    |       | -    | -    | -     | 13.6 | -    | -     | -       |
| PIVI                                                       | LOS            |        | -       |           | В        |         | -     | -    | -    | В     | -    | -    | -     |         |
| US Highway 69/S Ankeny Blvd & SW/SE Lawn Dr (Unsignalized) |                |        |         |           |          |         |       |      |      |       |      |      |       |         |
| АМ                                                         | Delay (sec)    |        | 8.7     |           |          | 7.9     |       | 7.9  | -    | -     | 5.0  | -    | -     | -       |
| Alvi                                                       | LOS            |        | А       |           |          | А       |       | Α    | -    | -     | Α    | -    | -     | -       |
| DM                                                         | Delay (sec)    |        | 13.1    |           |          | 19.5    |       | 7.8  | -    | -     | 10.2 | -    | -     | -       |
| PM                                                         | LOS            |        | В       |           |          | С       |       | А    | -    | -     | В    | -    | -     | -       |
| <b>US Highw</b>                                            | ay 69/S Ankeny | Bivd & | SW/SE   | 8th St (S | ignalize | ed)     |       |      |      |       |      |      |       |         |
| АМ                                                         | Delay (sec)    | -      | 42.1    | -         | 50.0     | 48.8    | 27.0  | 6.3  | 2.2  | 1.3   | 7.8  | 3.3  | 2.1   | 6.7     |
| Alvi                                                       | LOS            | -      | D       | -         | D        | D       | С     | А    | Α    | А     | А    | А    | Α     | А       |
| PM                                                         | Delay (sec)    | -      | 42.3    | -         | 44.6     | 50.8    | 22.6  | 10.3 | 5.6  | 4.6   | 16.3 | 3.5  | 1.7   | 6.7     |
| PIVI                                                       | LOS            | -      | D       | -         | D        | D       | С     | В    | Α    | А     | В    | А    | Α     | А       |
| <b>US Highw</b>                                            | ay 69/S Ankeny | Blvd & | Ordnan  | ce Rd (S  | ignalize | ed)     |       |      |      |       |      |      |       |         |
| AM                                                         | Delay (sec)    | 51.5   | 52.5    | 9.4       | 45.5     | 48.2    | 6.3   | 14.2 | 2.9  | 2.8   | 8.8  | 5.3  | 3.9   | 5.8     |
|                                                            | LOS            | D      | D       | А         | D        | D       | Α     | В    | Α    | Α     | Α    | Α    | Α     | А       |
| PM                                                         | Delay (sec)    | 51.2   | 49.3    | 8.3       | 42.5     | 49.7    | 12.1  | 17.7 | 4.9  | 3.0   | 15.7 | 5.3  | 3.8   | 7.7     |
| PIVI                                                       | LOS            | D      | D       | А         | D        | D       | В     | В    | Α    | А     | В    | Α    | Α     | А       |

#### Table 3: 2019 Existing Conditions Level of Service Results

As seen in **Table 4**, SimTraffic-simulated travel times in the corridor ranged from 107 seconds in the southbound direction to 154 seconds in the northbound direction. Arterial speeds in the southbound direction were 28mph during both peak periods. In the northbound direction, speeds were 27mph during the AM peak, while speeds slowed to 23mph during the PM peak when volumes are highest.