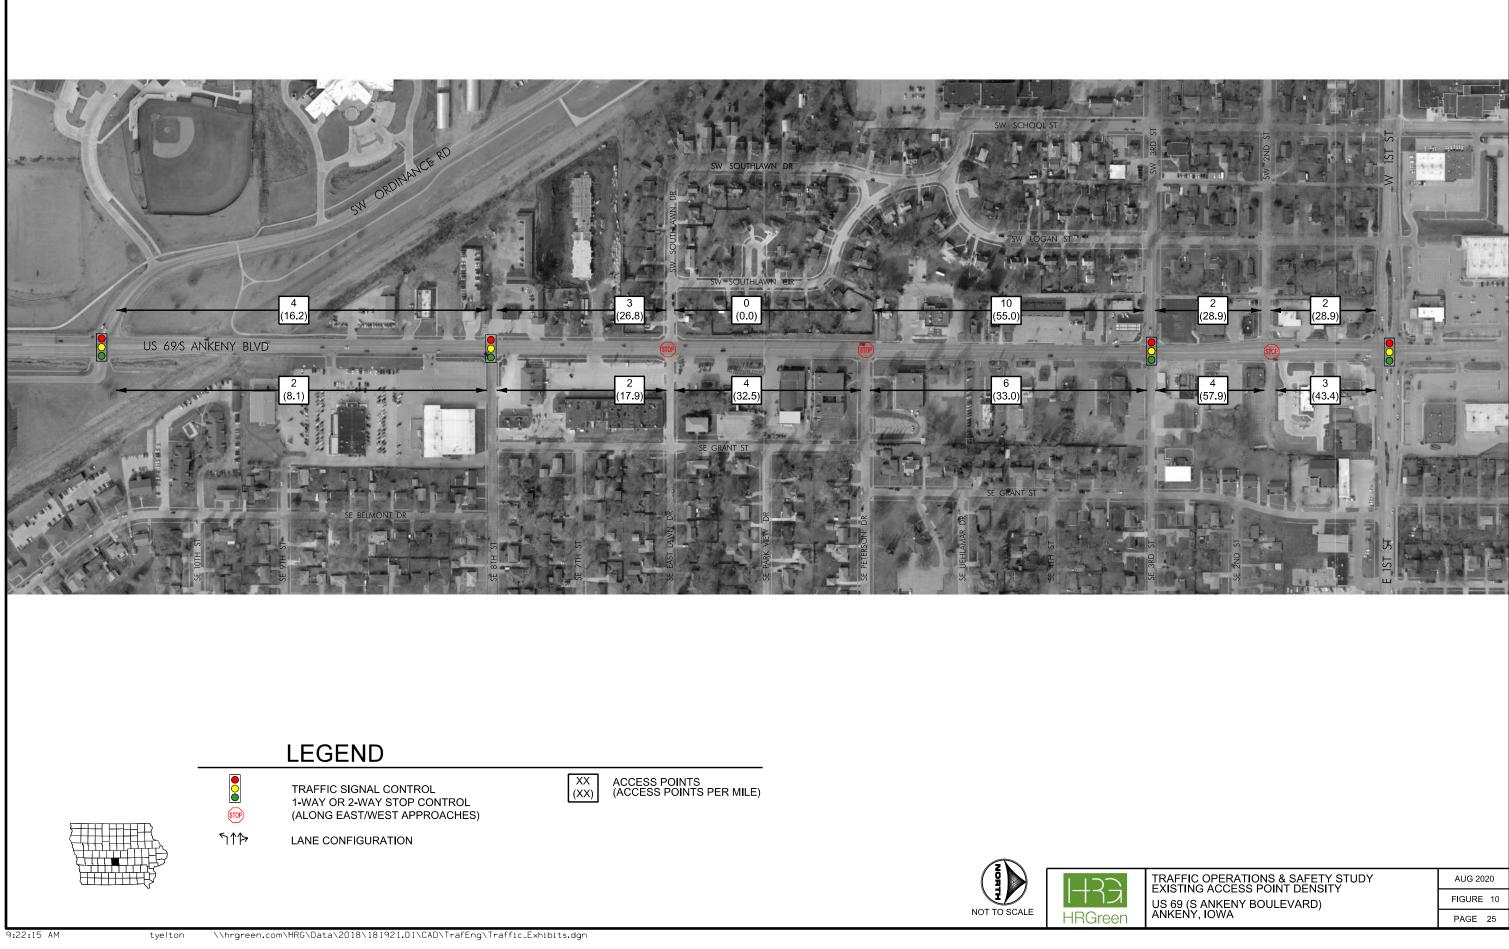

The accident data for each roadway segment between intersections was also studied. The average crash rate for a comparable road system is 263 crashes/HMVM (Municipal US Primary Route). Crash rates for segments in the study area ranged from 134.1 crashes/HMVM to 853.6 crashes/HMVM. Four of the six segments were higher than average: W/E 1<sup>st</sup> Street to SW 2<sup>nd</sup> Street (403.3 crashes/HMVM), SW 2<sup>nd</sup> Street to SW/SE 3<sup>rd</sup> Street (540.7 crashes/HMVM), SW/SE 3<sup>rd</sup> Street to SE Peterson Drive (853.6 crashes/HMVM), and SE 8<sup>th</sup> Street to SW Ordnance Road (272.4 crashes/HMVM). It should be noted that the average crash rate calculation for segments is based on the length of the segment. Segments in this corridor are short (less than a quarter mile), so these crash rates may not be wholly comparable to the statewide average. The crash rates instead can be used to compare segments within the study area to determine where the highest accident rates occur.

The majority of the 119 segment crashes in the study corridor were rear-end crashes (75 crashes). The most commonly reported causes of accidents over the entire corridor were following too closely (30 crashes), other or unknown (26), and other interior distraction (10). In the highest crash rate segment between SW/SE 3<sup>rd</sup> Street and SE Peterson Drive, failure to yield right-of-way was a cause in a significant number of crashes; 7 crashes were caused by failure to yield from driveways, and another 6 were caused by failure to yield while making a left turn. These failure to yield crashes involving left turns and driveways suggest changes to access management could be a way to mitigate some crashes.