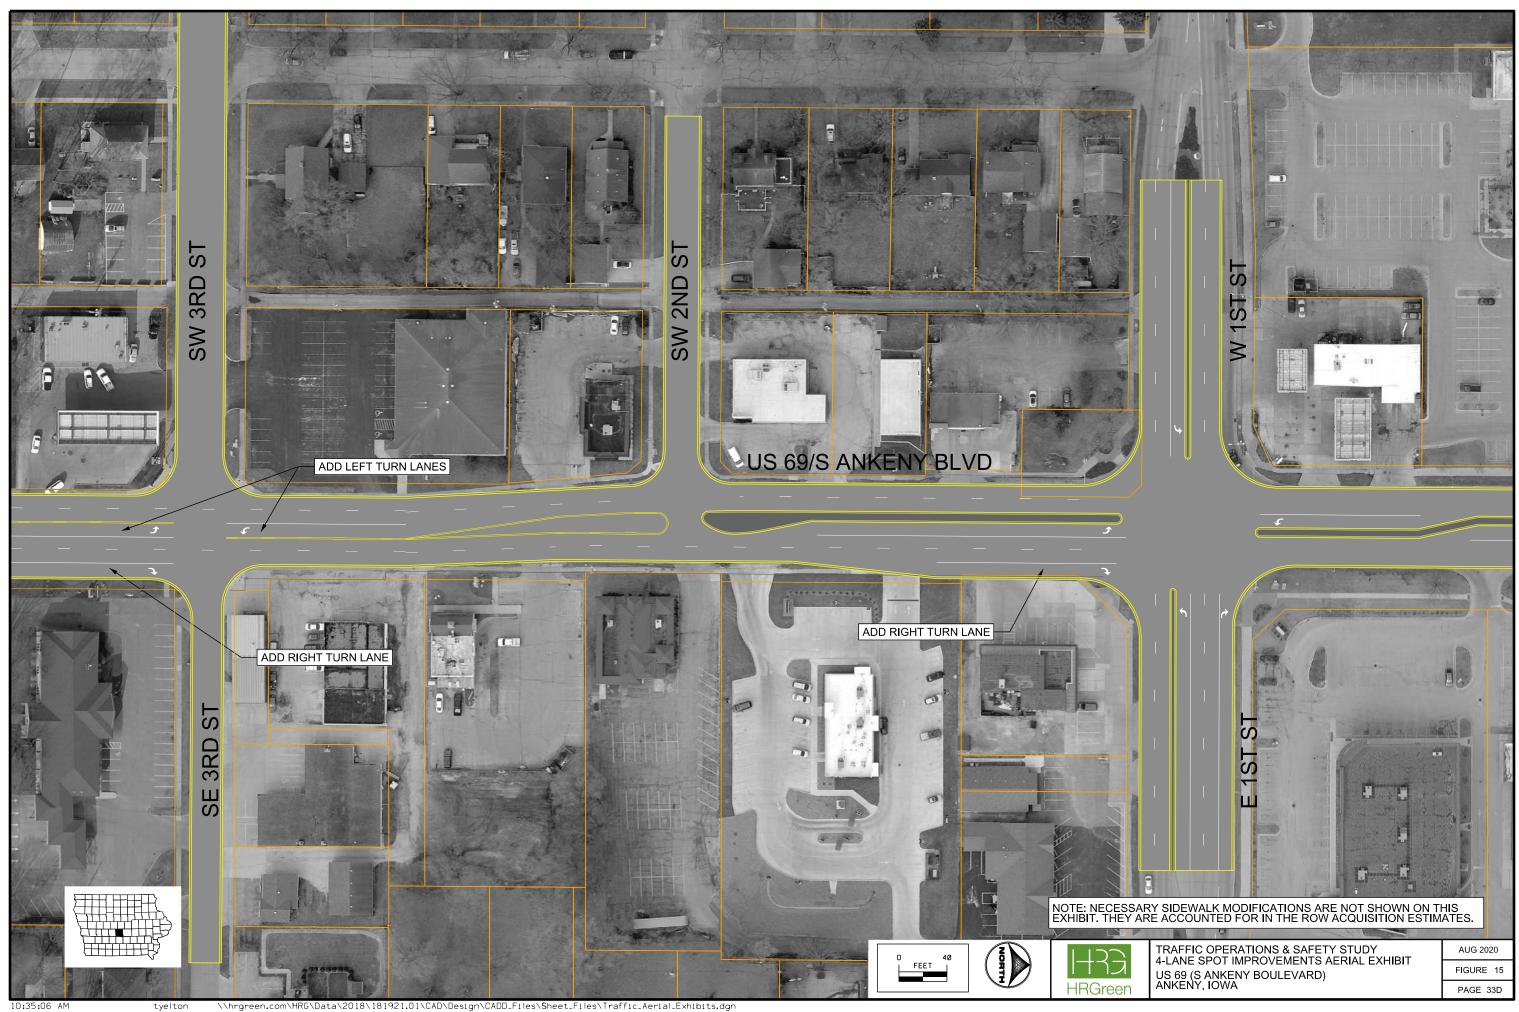

e in intersection-related crashes. Because this alternative does not change the existing cross section between intersections, the segment crash rates is not expected to improve. Details of the CMFs cited in this report are included in **Appendix E**.

This alternative's typical cross section is shown in **Figure 14**, and an aerial plan view of the corridor improvements is outlined in **Figure 15**.



#### Figure 14: Four-Lane Cross Section





tyelton //hrgreen.com/HRG/Data/2018/181921.01/CAD/Design/CADD\_Files/Sheet\_Files/Traffic\_Aerial\_Exhibits.dgn



10:28:55 AM

\\hrgreen.com\HRG\Data\2018\181921.01\CAD\Design\CADD\_Files\Sheet\_Files\Traffic\_Aerial\_Exhibits.dgn



tyelton

\\hrgreen.com\HRG\Data\2018\181921.01\CAD\Design\CADD\_Files\Sheet\_Files\Traffic\_Aerial\_Exhibits.dgn



10:35:06 AM

<sup>\\</sup>hrgreen.com\HRG\Data\2018\181921.01\CAD\Design\CADD\_Files\Sheet\_Files\Traffic\_Aerial\_Exhibits.dgn

## 2019 Traffic Volumes - Operations Analysis

The corridor Synchro model was modified to include the improvements, while maintaining the same traffic volume data as in the existing model. The traffic signal timings were then re-optimized based on the new intersection geometry and signal phasing.

As in the existing condition, delay values were collected from the SimTraffic simulations, and Level-of-Service grades were applied. The traffic operations in terms of AM and PM LOS are provided in **Table 11** and **Figure 16**. The corresponding Synchro/SimTraffic output reports for the 4-Lane Spot Improvements analysis are contained in **Appendix C**.

| Deals