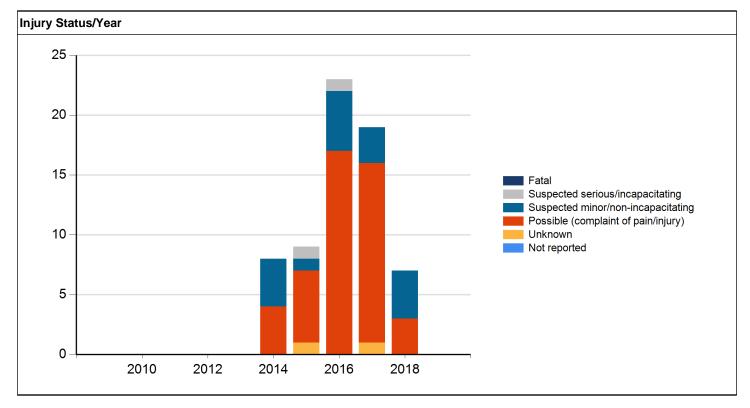

| 0            | 23    |
| 2017              | 0     | 0                                       | 3                                         | 15                                        | 1       | 0            | 19    |
| 2018              | 0     | 0                                       | 4                                         | 3                                         | 0       | 0            | 7     |
| 2019              | 0     | 0                                       | 0                                         | 0                                         | 0       | 0            | 0     |
| Total             | 0     | 2                                       | 17                                        | 45                                        | 2       | 0            | 66    |





## Meeting the following criteria

Jurisdiction: Statewide Year: 2014, 2015, 2016, 2017, 2018 Map Selection: Yes Filter: None

Analyst Information

|                                              |                                                                                             | Quick                                   | Analysis Tool<br>Report<br>-2018    |                                                                                                                    |
|----------------------------------------------|---------------------------------------------------------------------------------------------|-----------------------------------------|-------------------------------------|--------------------------------------------------------------------------------------