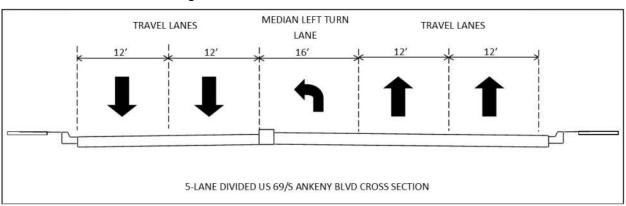

| PM         | 157.9                | 23                              |
| Southbound | S Ankeny Boulev      | ard                             |
| AM         | 107.0                | 29                              |
| PM         | 112.4                | 27                              |

 Table 18: 2040 5-Lane Undivided Arterial Travel Time Measurements

### Five-Lane Divided Roadway Cross Section

The five-lane divided alternative includes the addition of a 16' median throughout the corridor. At intersections, there is a 4' median with a 12' left turn lane. This alternative requires the most widening and right-of-way acquisition, as well as the most restriction to access. Again, lane widths could be 10' or 11' to reduce right-of-way needs. The cross section is depicted in **Figure 22**.



Figure 22: Five-Lane Divided Cross Section

Between intersections, the median is raised, restricting access at entrances to right-in, right-out. Because of this change to access, some traffic patterns within the corridor would change, as vehicles turning left out of entrances would be forced to turn right and find another route to their destination. This was approximated by reviewing the raw traffic counts at the study intersection, determining the volume difference between intersections due to vehicles entering and exiting access points, and estimating that a portion of that volume difference would be added to the next available left turn movement.



Crash modification factors suggest that the addition of a median will reduce the number of crashes in the corridor. One CMF predicts a 30