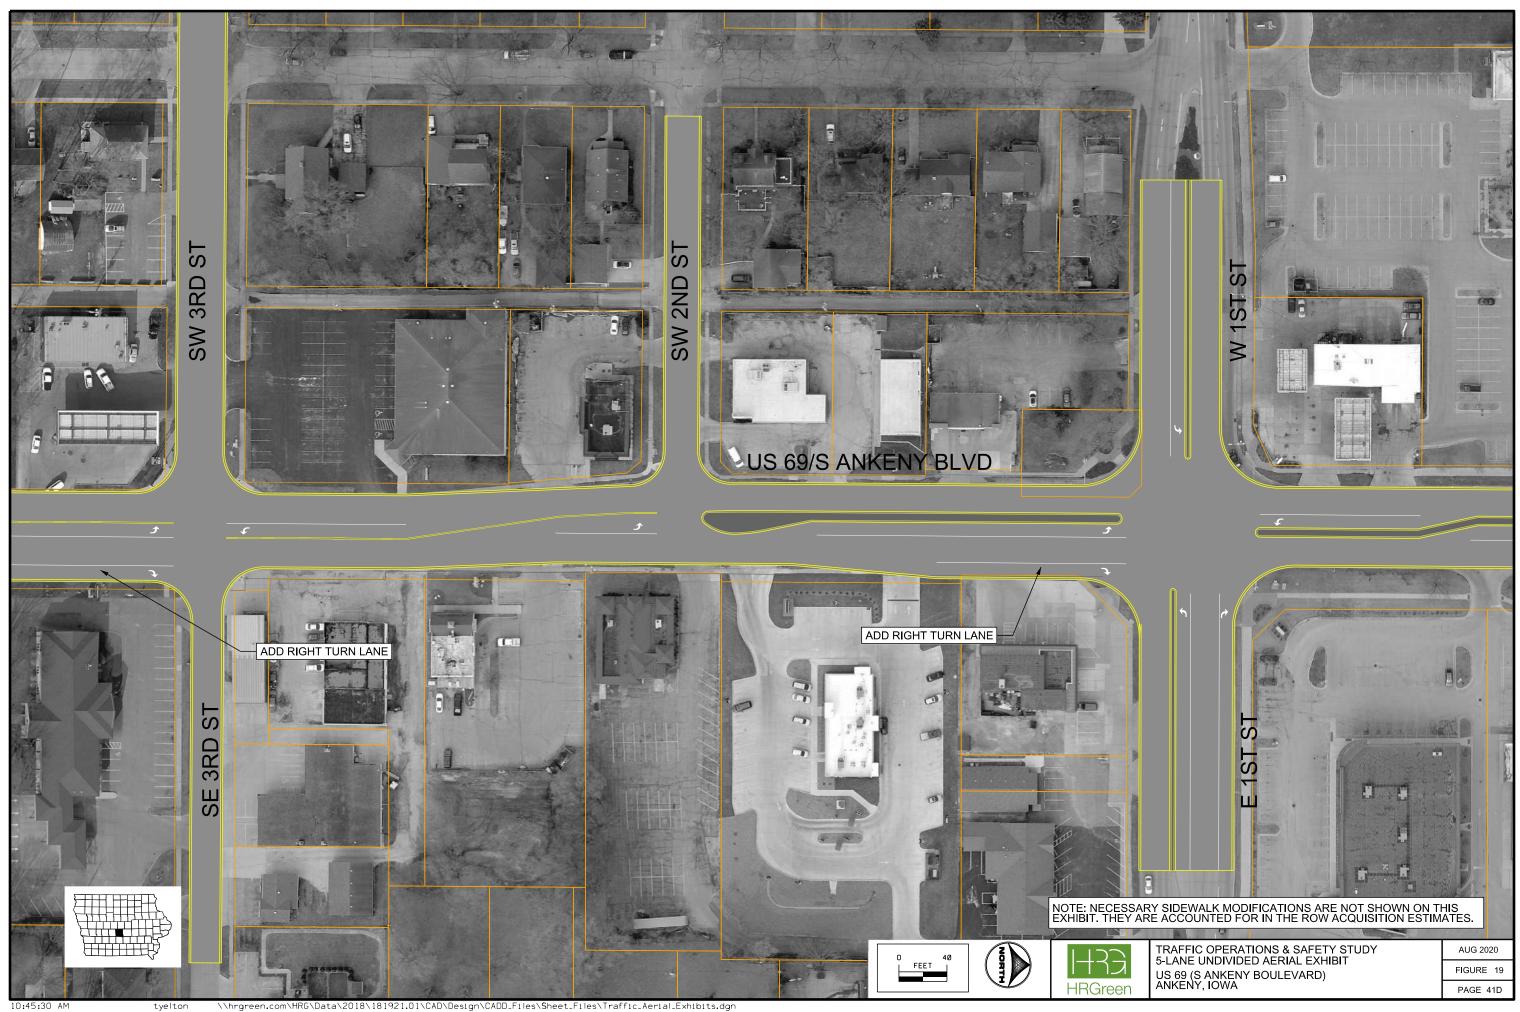

nts to signalized intersection crash rates would also apply. Additionally, the center turn lane in this alternative becomes a dedicated left turn lane at the unsignalized intersections with SE Peterson Drive and Lawn Drive. The addition of these left turn lanes has a CMF of 0.53, corresponding to an expected 47% reduction in intersection crashes at these locations. **Figure 19** depicts a plan view of the proposed alternative.





<sup>\\</sup>hrgreen.com\HRG\Data\2018\181921.01\CAD\Design\CADD\_Files\Sheet\_Files\Traffic\_Aerial\_Exhibits.dgn



10:43:48 AM

\\hrgreen.com\HRG\Data\2018\181921.01\CAD\Design\CADD\_Files\Sheet\_Files\Traffic\_Aerial\_Exhibits.dgn



10:44:34 AM

tyelton //hrgreen.com/HRG/Data/2018/181921.01/CAD/Design/CADD\_Files/Sheet\_Files/Traffic\_Aerial\_Exhibits.dgn



10:45:30 AM

\\hrgreen.com\HRG\Data\2018\181921.01\CAD\Design\CADD\_Files\Sheet\_Files\Traffic\_Aerial\_Exhibits.dgn

## 2019 Traffic Volumes – Operations Analysis

The 5-lane undivided roadway cross section was analyzed in Synchro with the 2019 traffic volumes. The traffic signal timings were again re-optimized based on the new intersection geometry and signal phasing.

The traffic operations results are provided in **Table 15** and **Figure 20**. The corresponding Synchro/SimTraffic output reports for the 5-Lane Undivided analysis are contained in **Appendix C**.

| Peak     | Measure of     | EB     | EB      | EB         | WB       | WB       | WB    | NB   | NB   | NB    | SB   | SB   | SB      | Overall |
|----------|----------------|--------|---------|------------|----------|-----