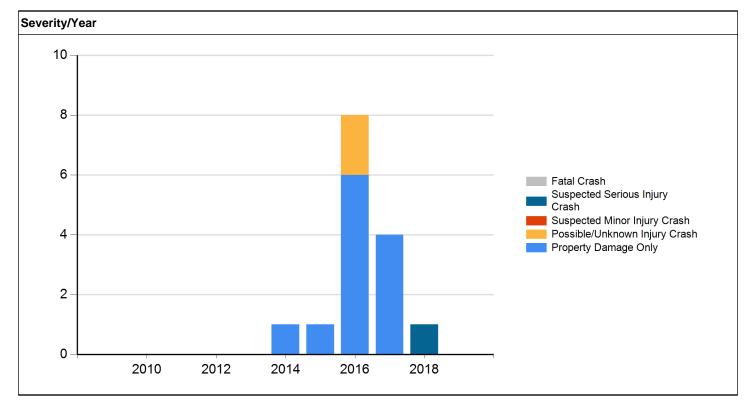

The following **Figure 4** is a summary of the crash history for the study corridor based on the ICAT data. Crash reports and diagrams obtained from ICAT for the study intersections are contained in **Appendix B**.

The accident data for each roadway segment between intersections was also studied. The average crash rate for a comparable road system is 263 crashes/HMVM (Municipal US Primary Route). Crash rates for segments in the study area ranged from 134.1 crashes/HMVM to 853.6 crashes/HMVM. Four of the six segments were higher than average: W/E 1<sup>st</sup> Street to SW 2<sup>nd</sup> Street (403.3 crashes/HMVM), SW 2<sup>nd</sup> Street to SW/SE 3<sup>rd</sup> Street (540.7 crashes/HMVM), SW/SE 3<sup>rd</sup> Street to SE Peterson Drive (853.6 crashes/HMVM), and SE 8<sup>th</sup> Street to SW Ordnance Road (272.4 crashes/HMVM). It should be noted that the average crash rate calculation for segments is based on the length of the segment. Segments in this corridor are short (less than a quarter mile), so these crash rates may not be wholly comparable to the statewide average. The crash rates instead can be used to compare segments within the study area to determine where the highest accident rates occur.

The majority of the 119 segment crashes in the study corridor were rear-end crashes (75 crashes). The most commonly reported causes of accidents over the entire corridor were following too closely (30 crashes), other or unknown (26), and other interior distraction (10). In the highest crash rate segment between SW/SE 3<sup>rd</sup> Street and SE Peterson Drive, failure to yield right-of-way was a cause in a significant number of crashes; 7 crashes were caused by failure to yield from driveways, and another 6 were caused by failure to yield while making a left turn. These failure to yield crashes involving left turns and driveways suggest changes to access management could be a way to mitigate some crashes.

There was one fatal crash in the study corridor, which occurred in the 400 block of S Ankeny Boulevard, between SW/SE 3<sup>rd</sup> Street and SE Peterson Drive. The crash occurred in August 2018, when a vehicle lost control and veered off the roadway, crashing into a parked car in a parking lot. The major cause listed was operating a vehicle in a reckless, erratic, careless, negligent matter, and alcohol was also reported as a factor. The driver and passenger in the vehicle were both killed.