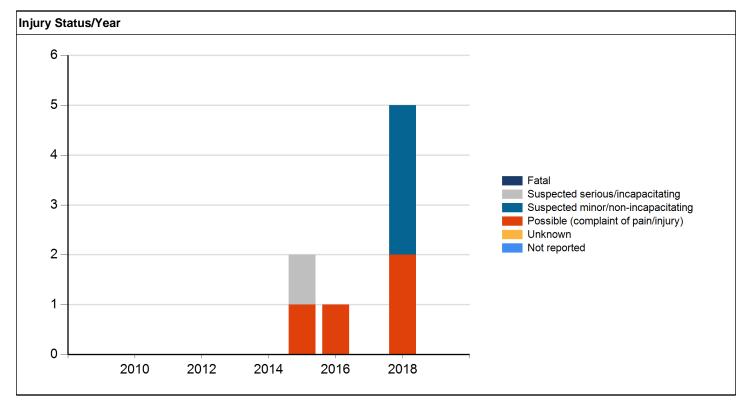

# SEGMENT CRASH DATA

|                        | Total Crashes | Fatal | Major Injury<br>Incidents | Minor Injury<br>Incidents | Possible/Unkn<br>own Incidents | PDO Incidents | Crashes per<br>Hundred Million<br>Vehicle Miles |                |
|------------------------|---------------|-------|---------------------------|---------------------------|--------------------------------|---------------|-------------------------------------------------|----------------|
| 1st St to 2nd St       | 9             |       |                           | 1                         |                                | 8             | 403.3                                           | 1st St to 2nd  |
| 2nd St to 3rd St       | 12            |       |                           |                           | 1                              | 11            | 540.7                                           | 2nd St to 3rd  |
| 3rd St to Peterson Dr  | 60            | 1     | 2                         | 4                         | 13                             | 40            | 853.6                                           | 3rd St to Pete |
| Peterson Dr to Lawn Dr | 6             |       |                           | 1                         |                                | 5             | 134.1                                           | Peterson Dr    |
| Lawn Dr to 8th St      | 8             |       |                           |                           | 2                              | 6             | 190.5                                           | Lawn Dr to 8   |
| 8th St to Ordinance Rd | 24            |       | 1                         | 3                         | 3                              | 17            | 272.4                                           | 8th St to Ord  |

The accident data for each roadway segment between intersections was also studied. The average crash rate for a comparable road system is 263 crashes/HMVM (Municipal US Primary Route). Crash rates for segments in the study area ranged from 134.1 crashes/HMVM to 853.6 crashes/HMVM. Four of the six segments were higher than average: W/E 1<sup>st</sup> Street to SW 2<sup>nd</sup> Street (403.3 crashes/HMVM), SW 2<sup>nd</sup> Street to SW/SE 3<sup>rd</sup> Street (540.7 crashes/HMVM), SW/SE 3<sup>rd</sup> Street to SE Peterson Drive (853.6 crashes/HMVM), and SE 8<sup>th</sup> Street to SW Ordnance Road (272.4 crashes/HMVM). It should be noted that the average crash rate calculation for segments is based on the length of the segment. Segments in this corridor are short (less than a quarter mile), so these crash rates may not be wholly comparable to the statewide average. The crash rates instead can be used to compare segments within the study area to determine where the highest accident rates occur.

The majority of the 119 segment crashes in the study corridor were rear-end crashes (75 crashes). The most commonly reported causes of accidents over the entire corridor were following too closely (30 crashes), other or unknown (26), and other interior distraction (10). In the highest crash rate segment between SW/SE 3<sup>rd</sup> Street and SE Peterson Drive, failure to yield right-of-way was a cause in a significant number of crashes; 7 crashes were caused by failure to yield from driveways, and another 6 were caused by failure to yield while making a left turn. These failure to yield crashes involving left turns and driveways suggest changes to access management could be a way to mitigate some crashes.

There was one fatal crash in the study corridor, which occurred in the 400 block of S Ankeny Boulevard, between SW/SE 3<sup>rd</sup> Street and SE Peterson Drive. The crash occurred in August 2018, when a vehicle lost control and veered off the roadway, crashing into a parked car in a parking lot. The major cause listed was operating a vehicle in a reckless, erratic, careless, negligent matter, and alcohol was also reported as a factor. The driver and passenger in the vehicle were both killed.