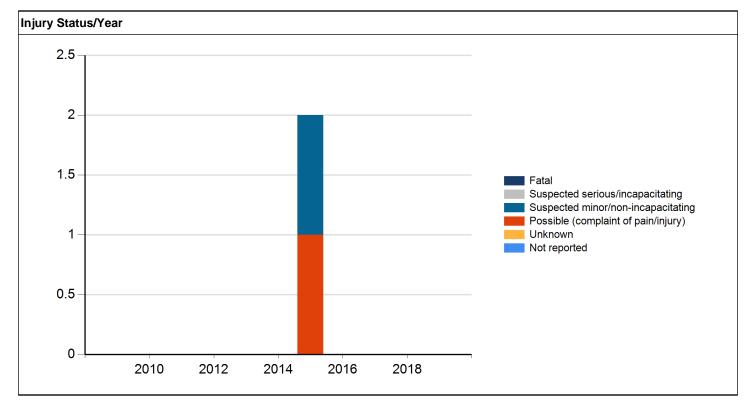

The accident data for each roadway segment between intersections was also studied. The average crash rate for a comparable road system is 263 crashes/HMVM (Municipal US Primary Route). Crash rates for segments in the study area ranged from 134.1 crashes/HMVM to 853.6 crashes/HMVM. Four of the six segments were higher than average: W/E 1<sup>st</sup> Street to SW 2<sup>nd</sup> Street (403.3 crashes/HMVM), SW 2<sup>nd</sup> Street to SW/SE 3<sup>rd</sup> Street (540.7 crashes/HMVM), SW/SE 3<sup>rd</sup> Street to SE Peterson Drive (853.6 crashes/HMVM), and SE 8<sup>th</sup> Street to SW Ordnance Road (272.4 crashes/HMVM). It should be noted that the average crash rate calculation for segments is based on the length of the segment. Segments in this corridor are short (less than a quarter mile), so these crash rates may not be wholly comparable to the statewide average. The crash rates instead can be used to compare segments within the study area to determine where the highest accident rates occur.

The majority of the 119 segment crashes in the study corridor were rear-end crashes (75 crashes). The most commonly reported causes of accidents over the entire corridor were following too closely (30 crashes), other or unknown (26), and other interior distraction (10). In the highest crash rate segment between SW/SE 3<sup>rd</sup> Street and SE Peterson Drive, failure to yield right-of-way was a cause in a significant number of crashes; 7 crashes were caused by failure to yield from driveways, and another 6 were caused by failure to yield while making a left turn. These failure to yield crashes involving left turns and driveways suggest changes to access management could be a way to mitigate some crashes.