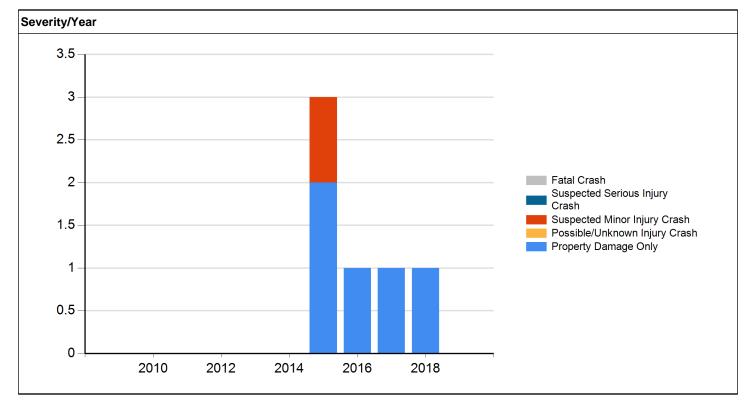

The accident data for each roadway segment between intersections was also studied. The average crash rate for a comparable road system is 263 crashes/HMVM (Municipal US Primary Route). Crash rates for segments in the study area ranged from 134.1 crashes/HMVM to 853.6 crashes/HMVM. Four of the six segments were higher than average: W/E 1<sup>st</sup> Street to SW 2<sup>nd</sup> Street (403.3 crashes/HMVM), SW 2<sup>nd</sup> Street to SW/SE 3<sup>rd</sup> Street (540.7 crashes/HMVM), SW/SE 3<sup>rd</sup> Street to SE Peterson Drive (853.6 crashes/HMVM), and SE 8<sup>th</sup> Street to SW Ordnance Road (272.4 crashes/HMVM). It should be noted that the average crash rate calculation for segments is based on the length of the segment. Segments in this corridor are short (less than a quarter mile), so these crash rates may not be wholly comparable to the statewide average. The crash rates instead can be used to compare segments within the study area to determine where the highest accident rates occur.

The majority of the 119 segment crashes in the study corridor were rear-end crashes (75 crashes). The most commonly reported causes of accidents over the entire corridor were following too closely (30 crashes), other or unknown (26), and other interior distraction (10). In the highest crash rate segment between SW/SE 3<sup>rd</sup> Street and SE Peterson Drive, failure to yield right-of-way was a cause in a significant number of crashes; 7 crashes were caused by failure to yield from driveways, and another 6 were caused by failure to yield while making a left turn. These failure to yield crashes involving left turns and driveways suggest changes to access management could be a way to mitigate some crashes.