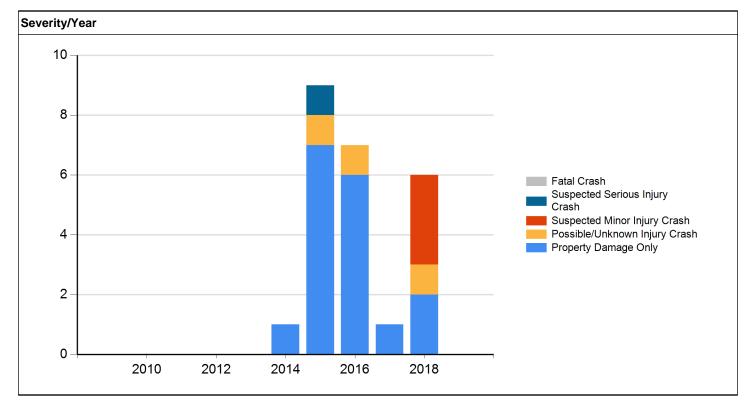

# SEGMENT CRASH DATA

|                        | Total Crashes | Fatal | Major Injury<br>Incidents | Minor Injury<br>Incidents | Possible/Unkn<br>own Incidents | PDO Incidents | Crashes per<br>Hundred Million<br>Vehicle Miles |                |
|------------------------|---------------|-------|---------------------------|---------------------------|--------------------------------|---------------|-------------------------------------------------|----------------|
| 1st St to 2nd St       | 9             |       |                           | 1                         |                                | 8             | 403.3                                           | 1st St to 2nd  |
| 2nd St to 3rd St       | 12            |       |                           |                           | 1                              | 11            | 540.7                                           | 2nd St to 3rd  |
| 3rd St to Peterson Dr  | 60            | 1     | 2                         | 4                         | 13                             | 40            | 853.6                                           | 3rd St to Pete |
| Peterson Dr to Lawn Dr | 6             |       |                           | 1                         |                                | 5             | 134.1                                           | Peterson Dr    |
| Lawn Dr to 8th St      | 8             |       |                           |                           | 2                              | 6             | 190.5                                           | Lawn Dr to 8   |
| 8th St to Ordinance Rd | 24            |       | 1                         | 3                         | 3                              | 17            | 272.4                                           | 8th St to Ord  |

The accident data for each roadway segment between intersections was also studied. The average crash rate for a comparable road system is 263 crashes/HMVM (Municipal US Primary Route). Crash rates for segments in the study area ranged from 134.1 crashes/HMVM to 853.6 crashes/HMVM. Four of the six segments were higher than average: W/E 1<sup>st</sup> Street to SW 2<sup>nd</sup> Street (403.3 crashes/HMVM), SW 2<sup>nd</sup> Street to SW/SE 3<sup>rd</sup> Street (540.7 crashes/HMVM), SW/SE 3<sup>rd</sup> Street to SE Peterson Drive (853.6 crashes/HMVM), and SE 8<sup>th</sup> Street to SW Ordnance Road (272.4 crashes/HMVM). It should be noted that the average crash rate calculation for segments is based on the length of the segment. Segments in this corridor are short (less than a quarter mile), so these crash rates may not be wholly comparable to the statewide average. The crash rates instead can be used to compare segments within the study area to determine where the highest accident rates occur.

The majority of the 119 segment crashes in the study corridor were rear-end crashes (75 crashes). The most commonly reported causes of accidents over the entire corridor were following too closely (30 crashes), other or unknown (26), and other interior distraction (10). In the highest crash rate segment between SW/SE 3<sup>rd</sup> Street and SE Peterson Drive, failure to yield right-of-way was a cause in a significant number of crashes; 7 crashes were caused by failure to yield from driveways, and another 6 were caused by failure to yield while making a left turn. These failure to yield crashes involving left turns and driveways suggest changes to access management could be a way to mitigate some crashes.

There was one fatal crash in the study corridor, which occurred in the 400 block of S Ankeny Boulevard, between SW/SE 3<sup>rd</sup> Street and SE Peterson Drive. The crash occurred in August 2018, when a vehicle lost control and veered off the roadway, crashing into a parked car in a parking lot. The major cause listed was operating a vehicle in a reckless, erratic, careless, negligent matter, and alcohol was also reported as a factor. The driver and passenger in the vehicle were both killed.