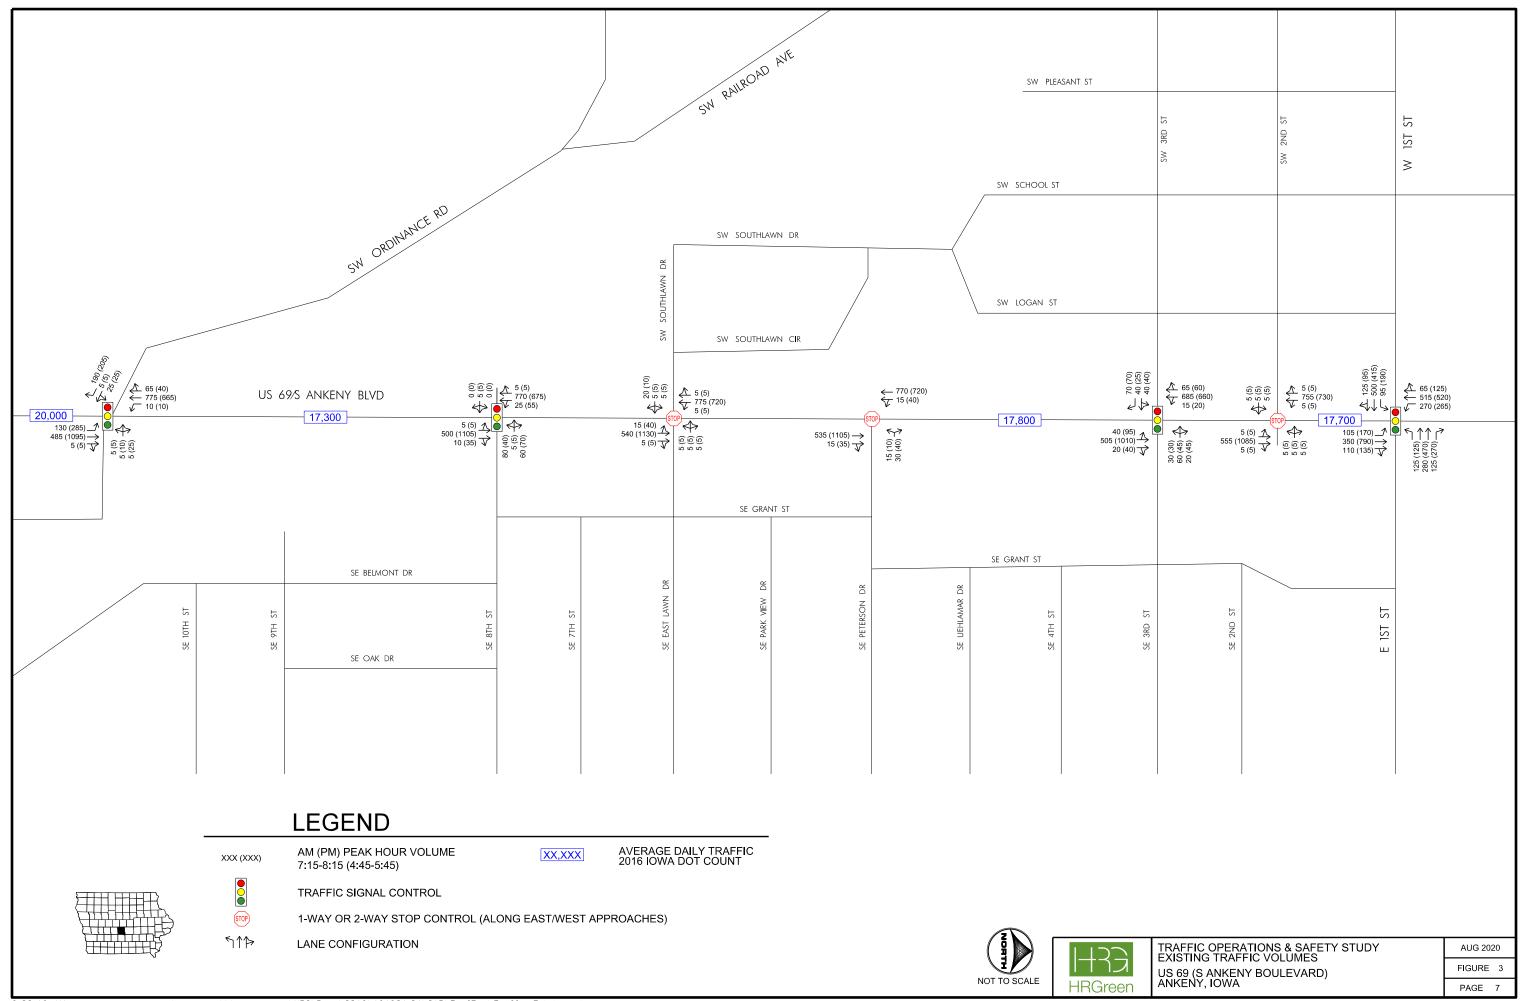

The 24-hour turning movement count data is documented in **Appendix A**. The AM and PM peak hour turning movement counts are shown below in **Figure 3**.