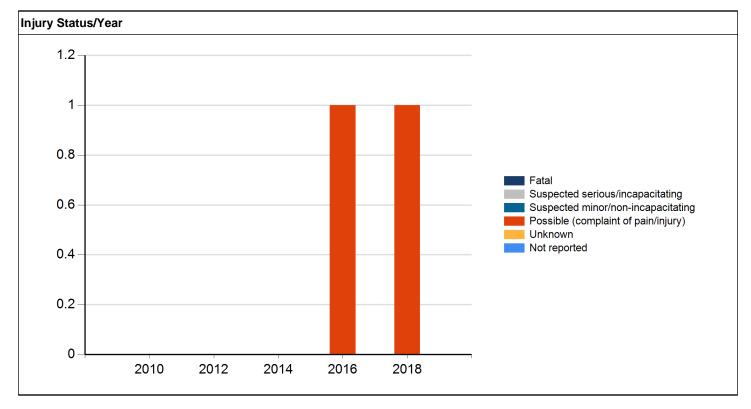

# INTERSECTION CRASH DATA

|                                        | Total Crashes | Fatal                             | Major Injury<br>Incidents                                    | Minor Injury<br>Incidents                   | Possible/Unkn<br>own Incidents                     | PDO Incidents     | Crashes per<br>Million Entering<br>Vehicles    |                                  |                                             |                                    |                           |                                  | Total Crashes            | Angle,<br>oncoming left<br>turn         | Broadside<br>(front to side) | Head-on                     | Non-Collision<br>(Single<br>Vehicle) | Other         |                          | Sides wipe,<br>opposite<br>direction | Sides wipe,<br>same direction |                                      |              |                    |                                                                            |                       |                          |              |                                    |                     |                      |                         |               |                    |                         |         |
|----------------------------------------|---------------|-----------------------------------|--------------------------------------------------------------|---------------------------------------------|----------------------------------------------------|-------------------|------------------------------------------------|----------------------------------|---------------------------------------------|------------------------------------|---------------------------|----------------------------------|--------------------------|-----------------------------------------|------------------------------|-----------------------------|--------------------------------------|---------------|--------------------------|--------------------------------------|-------------------------------|--------------------------------------|--------------|--------------------|----------------------------------------------------------------------------|-----------------------|--------------------------|--------------|------------------------------------|---------------------|----------------------|-------------------------|---------------|--------------------|-------------------------|---------|
| US 69 & 1st St                         | 129           |                                   | 2                                                            | 13                                          | 29                                                 | 85                | 1.75                                           | ]                                | US 69                                       | & 1st St                           |                           | ]                                | 129                      | 56                                      | 11                           | 16                          | 4                                    | 2             | 33                       | 2                                    | 5                             | ]                                    |              |                    |                                                                            |                       |                          |              |                                    |                     |                      |                         |               |                    |                         |         |
| US 69 & 2nd St                         | 13            |                                   |                                                              | 1                                           |                                                    | 12                | 0.33                                           |                                  | US 69                                       | & 2nd St                           | t                         |                                  | 13                       |                                         | 2                            |                             |                                      |               | 11                       |                                      |                               |                                      |              |                    |                                                                            |                       |                          |              |                                    |                     |                      |                         |               |                    |                         |         |
| US 69 & 3rd St                         | 76            |                                   | 4                                                            | 6                                           | 13                                                 | 53                | 1.66                                           |                                  | US 69                                       | & 3rd St                           |                           |                                  | 76                       | 9                                       | 28                           | 1                           |                                      | 1             | 35                       | 1                                    | 1                             |                                      |              |                    |                                                                            |                       |                          |              |                                    |                     |                      |                         |               |                    |                         |         |
| US 69 & Peterson Dr                    | 5             |                                   |                                                              |                                             |                                                    | 5                 | 0.12                                           | ]                                | US 69                                       | & Peters                           | son Dr                    |                                  | 5                        |                                         | 1                            |                             | j –                                  | 1             | 3                        |                                      |                               | ]                                    |              |                    |                                                                            |                       |                          |              |                                    |                     |                      |                         |               |                    |                         |         |
| US 69 & Lawn Dr                        | 10            |                                   |                                                              |                                             |                                                    | 10                | 0.24                                           |                                  | US 69                                       | & Lawn I                           | Dr                        |                                  | 10                       | 3                                       |                              |                             |                                      |               | 6                        |                                      | 1                             |                                      |              |                    |                                                                            |                       |                          |              |                                    |                     |                      |                         |               |                    |                         |         |
| US 69 & 8th St                         | 20            |                                   | 3                                                            | 1                                           | 3                                                  | 13                | 0.48                                           |                                  | US 69                                       | & 8th St                           |                           |                                  | 20                       | 4                                       | 1                            |                             |                                      |               | 15                       |                                      |                               |                                      |              |                    |                                                                            |                       |                          |              |                                    |                     |                      |                         |               |                    |                         |         |
| US 69 & Ordinance Rd                   | 15            |                                   | 1                                                            |                                             | 2                                                  | 12                | 0.33                                           |                                  | US 69                                       | & Ordina                           | ance Rd                   |                                  | 15                       | 2                                       | 3                            |                             | 1                                    | 1             | 7                        |                                      | 1                             |                                      |              |                    |                                                                            |                       |                          |              |                                    |                     |                      |                         |               |                    |                         |         |
|                                        | Total Crashes | Crossed centerline<br>(undivided) | Driver Distraction:<br>Adjusting devices (radio,<br>climate) | Driver Distraction:<br>Exterior distraction | Driver Distraction:<br>Inattentive/lost in thought | Driver<br>interio | Driver Distraction: Other<br>electronic device | Driver Distraction:<br>Passenger | Driver Distraction:<br>Reaching for objects | Driving too fast for<br>conditions | Exceeded authorized speed | Failed to keep in proper<br>lane | FTYROW: From<br>driveway | FTYROW: At<br>uncontrolled intersection | FTYROW: From stop<br>sign    | FTYROW: Making left<br>turn | 토고                                   | FTYROW: Other | FTYROW: To<br>Pedestrian | Followed too close                   | Improper backing              | Improper or erratic lane<br>changing | Lost Control | Made improper turn | Operating vehicle in a<br>reckless, erratic, careless,<br>negligent manner | Operator inexperience | Other: Vision obstructed | Other: Other | Passing:<br>Through/around barrier | Ran off road - left | Ran off road - right | Ran off road - straight | Ran Stop Sign | Ran Traffic Signal | Swerving/Evasive Action | Unknown |
| US 69 & 1st St                         | 129           | 1                                 |                                                              | 1                                           | 1                                                  | 3                 |                                                | 2                                | 1                                           | 6                                  |                           |                                  | 1                        | -                                       |                              | 63                          | 1                                    | 2             |                          | 12                                   |                               |                                      | 1            |                    |                                                                            | 1                     |                          | 12           |                                    |                     |                      |                         |               | 8                  | $ \longrightarrow $     | 13      |
| US 69 & 2nd St                         | 13            |                                   |                                                              |                                             |                                                    |                   |                                                |                                  |                                             |                                    | -                         |                                  | 1                        | -                                       |                              |                             |                                      |               |                          | 8                                    |                               |                                      |              |                    |                                                                            |                       |                          | 4            |                                    |                     |                      |                         |               |                    | <b>⊢</b>                |         |
| US 69 & 3rd St                         | 76            |                                   |                                                              | 3                                           | 2                                                  | 2                 |                                                |                                  |                                             | 8                                  | -                         |                                  | -                        | -                                       |                              | 8                           |                                      | 1             |                          | 13                                   | 1                             |                                      |              | 3                  |                                                                            |                       |                          | 8            | -                                  |                     | -                    |                         |               | 23                 | L                       | 4       |
| US 69 & Peterson Dr                    | 5             |                                   |                                                              |                                             | 1                                                  | 1                 |                                                |                                  |                                             |                                    | g                         |                                  | 8                        |                                         | 1                            |                             |                                      |               |                          |                                      |                               | 1                                    |              |                    |                                                                            |                       |                          | 1            |                                    |                     | Ş                    | ·                       |               | 8                  | L                       |         |
| US 69 & Lawn Dr                        | 10            |                                   |                                                              | 1                                           |                                                    |                   |                                                |                                  |                                             | 1                                  |                           |                                  |                          |                                         | 1                            | 3                           |                                      |               |                          | 1                                    |                               | 1                                    |              |                    |                                                                            |                       |                          | 2            |                                    |                     |                      |                         |               |                    | $ \longrightarrow $     |         |
|                                        |               |                                   | 1                                                            |                                             |                                                    | 1 1               | 1 1                                            | 1                                | 1                                           | 1 1                                |                           |                                  | 1                        |                                         |                              | 4                           | 1                                    |               | 1                        | 7                                    | 1                             |                                      |              |                    | 1                                                                          |                       |                          | 4            |                                    |                     |                      |                         |               | 1                  | 1 1                     |         |
| US 69 & 8th St<br>US 69 & Ordinance Rd | 20<br>15      |                                   |                                                              |                                             |                                                    | 2                 |                                                |                                  |                                             | 1                                  |                           |                                  |                          |                                         | _                            | 4                           |                                      |               |                          | 1                                    |                               |                                      |              |                    | 1                                                                          |                       |                          | 5            |                                    |                     |                      |                         |               | 2                  |                         |         |

Per the ICAT data, intersections along the study corridor saw varying numbers of crashes between the year 2014 and 2018. Crash rates at the study intersections ranged from 0.12 crashes/MEV to 1.75 crashes/MEV. The statewide average crash rate for a comparable road system is 0.90 Crashes/MEV (Municipal Primary with City Street). Two intersections within the study corridor had crash rates higher than this average: W/E 1<sup>st</sup> Street (129 crashes, or 1.75 crashes/MEV), and SW/SE 3<sup>rd</sup> Street (76 crashes, or 1.66 crashes/MEV). The other five intersection crash rates were at 0.48 crashes/MEV or lower.