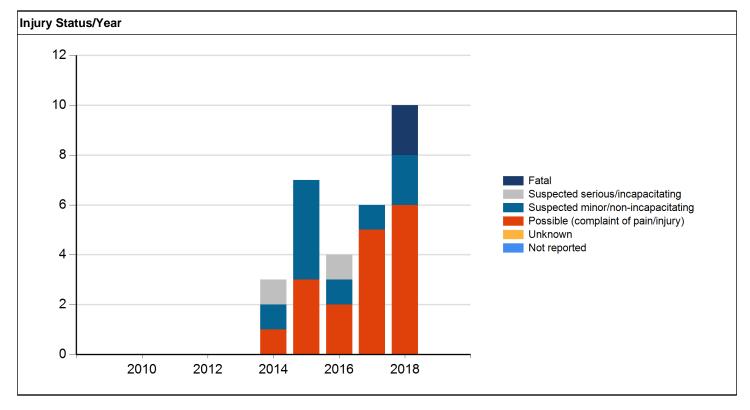

Per the ICAT data, intersections along the study corridor saw varying numbers of crashes between the year 2014 and 2018. Crash rates at the study intersections ranged from 0.12 crashes/MEV to 1.75 crashes/MEV. The statewide average crash rate for a comparable road system is 0.90 Crashes/MEV (Municipal Primary with City Street). Two intersections within the study corridor had crash rates higher than this average: W/E 1<sup>st</sup> Street (129 crashes, or 1.75 crashes/MEV), and SW/SE 3<sup>rd</sup> Street (76 crashes, or 1.66 crashes/MEV). The other five intersection crash rates were at 0.48 crashes/MEV or lower.

At W/E 1<sup>st</sup> Street, the primary cause of crashes was Failure to Yield Right-of-Way while making a left turn (63 crashes), and angle crashes (56) were the most frequent type of crash. 21 of the left turn crashes are noted as being associated with northbound or southbound travel, while the remaining 42 appear to be associated with eastbound or westbound travel on W/E 1<sup>st</sup> Street. A recently completed construction project in 2019 at the intersection improved the offset for the left turn lanes on W/E 1<sup>st</sup> Street and added a dedicated westbound right turn lane. It is anticipated that this improvement may cause a reduction in left turn crashes at the intersection, so future accidents at the intersection should be monitored.