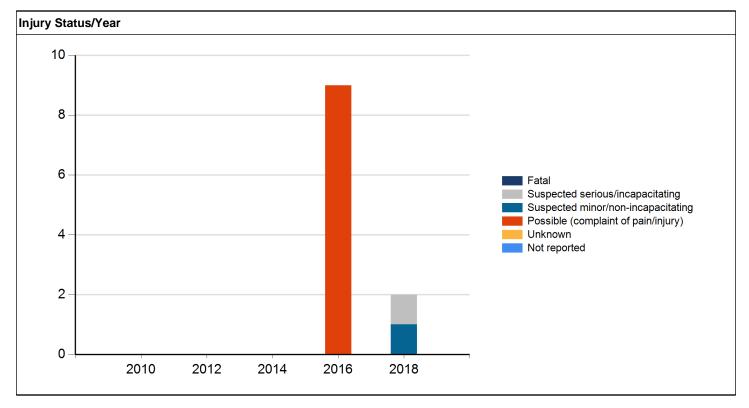

The following **Figure 4** is a summary of the crash history for the study corridor based on the ICAT data. Crash reports and diagrams obtained from ICAT for the study intersections are contained in **Appendix B**.

The accident data for each roadway segment between intersections was also studied. The average crash rate for a comparable road system is 263 crashes/HMVM (Municipal US Primary Route). Crash rates for segments in the study area ranged from 134.1 crashes/HMVM to 853.6 crashes/HMVM. Four of the six segments were higher than average: W/E 1<sup>st</sup> Street to SW 2<sup>nd</sup> Street (403.3 crashes/HMVM), SW 2<sup>nd</sup> Street to SW/SE 3<sup>rd</sup> Street (540.7 crashes/HMVM), SW/SE 3<sup>rd</sup> Street to SE Peterson Drive (853.6 crashes/HMVM), and SE 8<sup>th</sup> Street to SW Ordnance Road (272.4 crashes/HMVM). It should be noted that the average crash rate calculation for segments is based on the length of the segment. Segments in this corridor are short (less than a quarter mile), so these crash rates may not be wholly comparable to the statewide average. The crash rates instead can be used to compare segments within the study area to determine where the highest accident rates occur.

The majority of the 119 segment crashes in the study corridor were rear-end crashes (75 crashes). The most commonly reported causes of accidents over the entire corridor were following too closely (30 crashes), other or unknown (26), and other interior distraction (10). In the highest crash rate segment between SW/SE 3<sup>rd</sup> Street and SE Peterson Drive, failure to yield right-of-way was a cause in a significant number of crashes; 7 crashes were caused by failure to yield from driveways, and another 6 were caused by failure to yield while making a left turn. These failure to yield crashes involving left turns and driveways suggest changes to access management could be a way to mitigate some crashes.

There was one fatal crash in the study corridor, which occurred in the 400 block of S Ankeny Boulevard, between SW/SE 3<sup>rd</sup> Street and SE Peterson Drive. The crash occurred in August 2018, when a vehicle lost control and veered off the roadway, crashing into a parked car in a parking lot. The major cause listed was operating a vehicle in a reckless, erratic, careless, negligent matter, and alcohol was also reported as a factor. The driver and passenger in the vehicle were both killed.