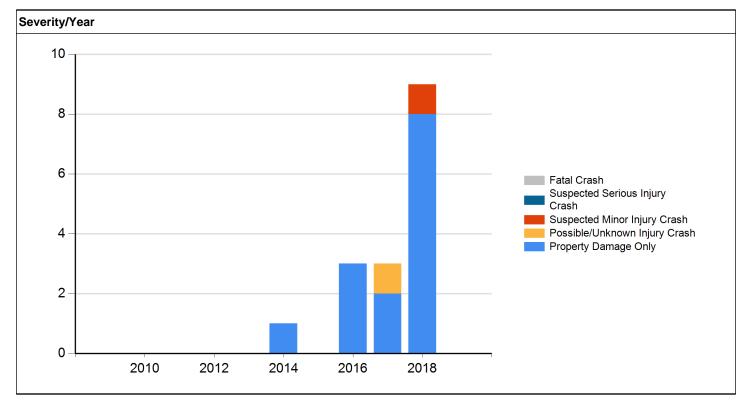

Per the ICAT data, intersections along the study corridor saw varying numbers of crashes between the year 2014 and 2018. Crash rates at the study intersections ranged from 0.12 crashes/MEV to 1.75 crashes/MEV. The statewide average crash rate for a comparable road system is 0.90 Crashes/MEV (Municipal Primary with City Street). Two intersections within the study corridor had crash rates higher than this average: W/E 1<sup>st</sup> Street (129 crashes, or 1.75 crashes/MEV), and SW/SE 3<sup>rd</sup> Street (76 crashes, or 1.66 crashes/MEV). The other five intersection crash rates were at 0.48 crashes/MEV or lower.