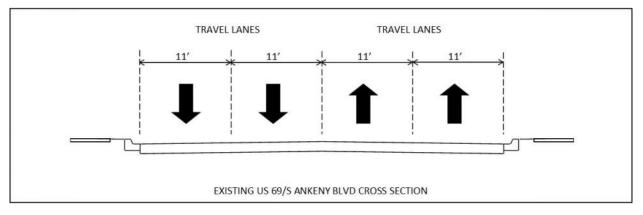

Within the study area, US Highway 69 is generally a four-lane, undivided facility with full access to the residential and commercial side streets. At the intersection with W/E 1<sup>st</sup> Street, a raised median exists, but the median ends at SW 2<sup>nd</sup> Street where the roadway tapers to the four-lane undivided cross section typical to the rest of the study area. The cross section of US 69 is generally an average of 48 feet between curbs. Four 12' lanes exist with two lanes in each direction, with curbed shoulders on each side. The north and south intersection legs at W/E 1<sup>st</sup> Street and SW Ordnance Road each have one 12' left-turn lane with varying storage lengths. Street lighting exists along the length of the study corridor. The speed limit on US Highway 69 through the study area is 35 mph.