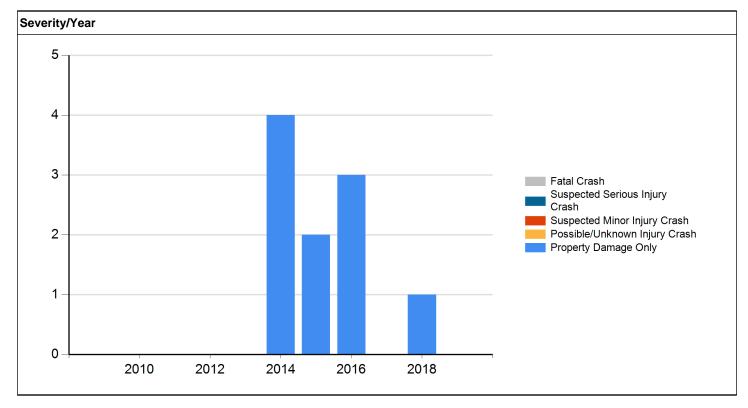

# SEGMENT CRASH DATA

|                        | Total Crashes | Fatal | Major Injury<br>Incidents | Minor Injury<br>Incidents | Possible/Unkn<br>own Incidents | PDO Incidents | Crashes per<br>Hundred Million<br>Vehicle Miles |                |
|------------------------|---------------|-------|---------------------------|---------------------------|--------------------------------|---------------|-------------------------------------------------|----------------|
| 1st St to 2nd St       | 9             |       |                           | 1                         |                                | 8             | 403.3                                           | 1st St to 2nd  |
| 2nd St to 3rd St       | 12            |       |                           |                           | 1                              | 11            | 540.7                                           | 2nd St to 3rd  |
| 3rd St to Peterson Dr  | 60            | 1     | 2                         | 4                         | 13                             | 40            | 853.6                                           | 3rd St to Pete |
| Peterson Dr to Lawn Dr | 6             |       |                           | 1                         |                                | 5             | 134.1                                           | Peterson Dr    |
| Lawn Dr to 8th St      | 8             |       |                           |                           | 2                              | 6             | 190.5                                           | Lawn Dr to 8   |
| 8th St to Ordinance Rd | 24            |       | 1                         | 3                         | 3                              | 17            | 272.4                                           | 8th St to Ord  |

The accident data for each roadway segment between intersections was also studied. The average crash rate for a comparable road system is 263 crashes/HMVM (Municipal US Primary Route). Crash rates for segments in the study area ranged from 134.1 crashes/HMVM to 853.6 crashes/HMVM. Four of the six segments were higher than average: W/E 1<sup>st</sup> Street to SW 2<sup>nd</sup> Street (403.3 crashes/HMVM), SW 2<sup>nd</sup> Street to SW/SE 3<sup>rd</sup> Street (540.7 crashes/HMVM), SW/SE 3<sup>rd</sup> Street to SE Peterson Drive (853.6 crashes/HMVM), and SE 8<sup>th</sup> Street to SW Ordnance Road (272.4 crashes/HMVM). It should be noted that the average crash rate calculation for segments is based on the length of the segment. Segments in this corridor are short (less than a quarter mile), so these crash rates may not be wholly comparable to the statewide average. The crash rates instead can be used to compare segments within the study area to determine where the highest accident rates occur.