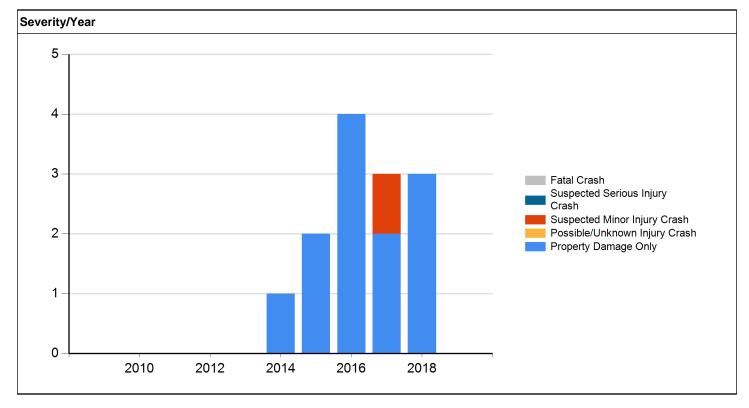

Per the ICAT data, intersections along the study corridor saw varying numbers of crashes between the year 2014 and 2018. Crash rates at the study intersections ranged from 0.12 crashes/MEV to 1.75 crashes/MEV. The statewide average crash rate for a comparable road system is 0.90 Crashes/MEV (Municipal Primary with City Street). Two intersections within the study corridor had crash rates higher than this average: W/E 1<sup>st</sup> Street (129 crashes, or 1.75 crashes/MEV), and SW/SE 3<sup>rd</sup> Street (76 crashes, or 1.66 crashes/MEV). The other five intersection crash rates were at 0.48 crashes/MEV or lower.

At W/E 1<sup>st</sup> Street, the primary cause of crashes was Failure to Yield Right-of-Way while making a left turn (63 crashes), and angle crashes (56) were the most frequent type of crash. 21 of the left turn crashes are noted as being associated with northbound or southbound travel, while the remaining 42 appear to be associated with eastbound or westbound travel on W/E 1<sup>st</sup> Street. A recently completed construction project in 2019 at the intersection improved the offset for the left turn lanes on W/E 1<sup>st</sup> Street and added a dedicated westbound right turn lane. It is anticipated that this improvement may cause a reduction in left turn crashes at the intersection, so future accidents at the intersection should be monitored.

There was one fatal crash in the study corridor, which occurred in the 400 block of S Ankeny Boulevard, between SW/SE 3<sup>rd</sup> Street and SE Peterson Drive. The crash occurred in August 2018, when a vehicle lost control and veered off the roadway, crashing into a parked car in a parking lot. The major cause listed was operating a vehicle in a reckless, erratic, careless, negligent matter, and alcohol was also reported as a factor. The driver and passenger in the vehicle were both killed.