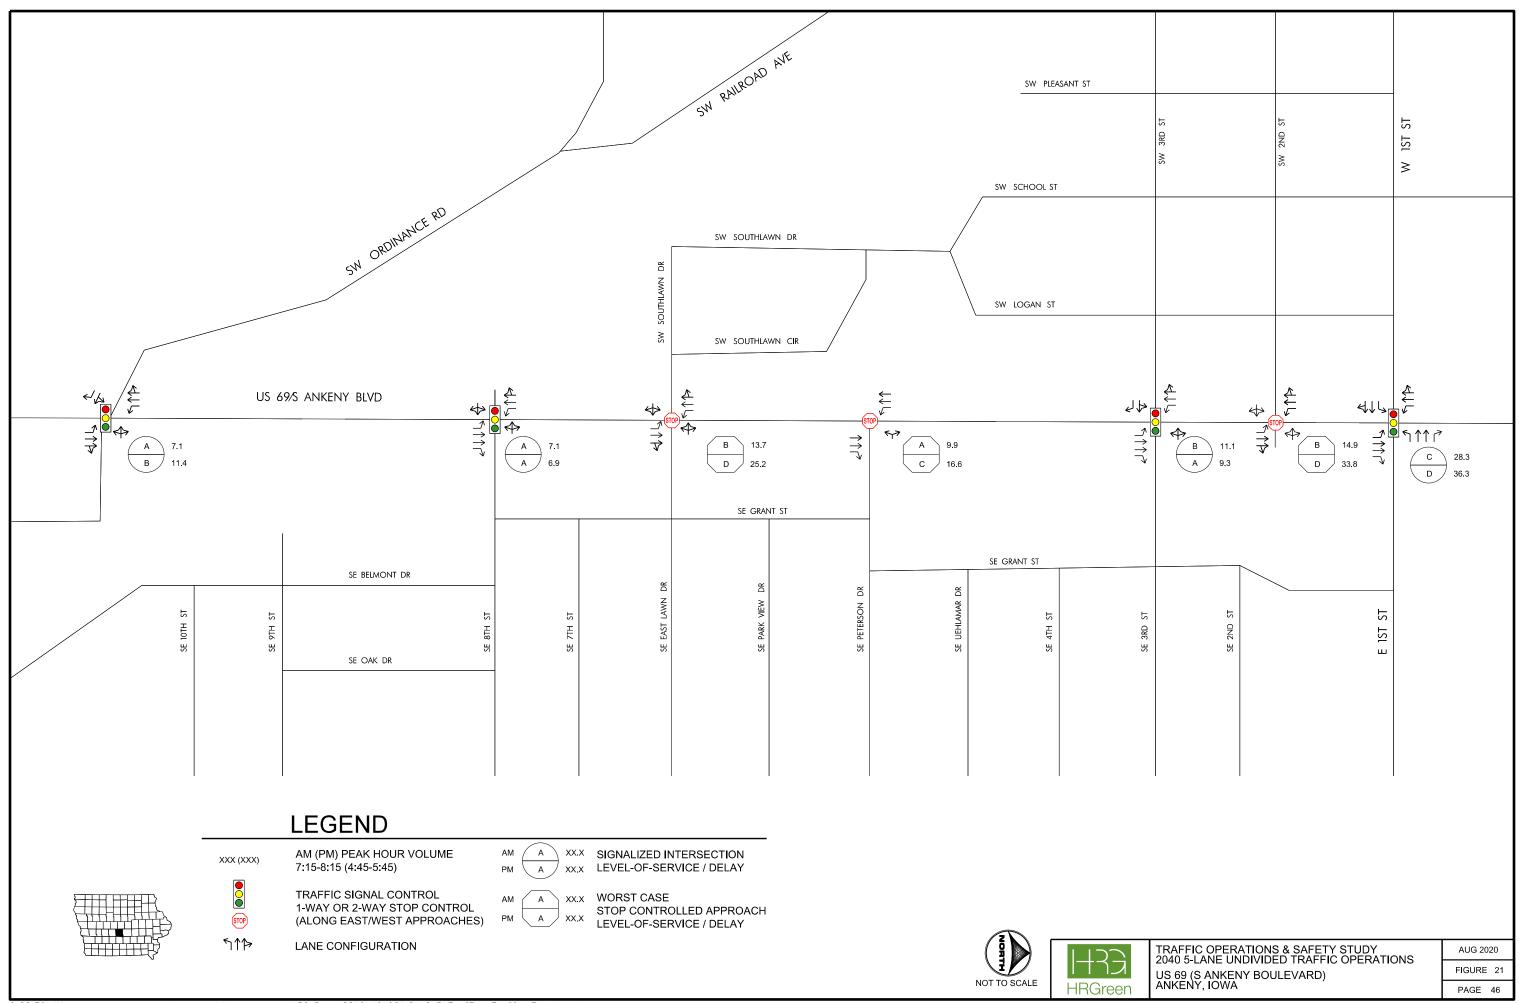

#### Traffic Volumes

Turning movement counts at each of the study intersections were collected by Traffic Data Inc., a sub-consultant to HR Green. The 24-hour traffic data (15-minute increments by turning movement) was collected on August 6, 2019 and was segmented by heavy vehicle and passenger car vehicle types. There were construction activities occurring at the SW Ordnance Road and SE East Lawn Drive intersections during the traffic counts, which impacted the data on the east legs of both these intersections. The City of Ankeny also provided 13-hour turning movement counts from December 2017 at several of the study intersections. These supplemental counts were used to help project traffic data for the legs that were impacted by construction.

The 24-hour turning movement count data is documented in **Appendix A**. The AM and PM peak hour turning movement counts are shown below in **Figure 3**.

Delay values were collected from the SimTraffic simulations, and HCM thresholds were applied to obtain Level-of-Service grades. The Existing Conditions scenario traffic operations in terms of AM and PM LOS are provided in **Table 3** and **Figure 8**. The corresponding Synchro/SimTraffic output reports for the Existing Condition analysis are contained in **Appendix C**.

The results of the Existing Condition analysis show acceptable traffic operations at the study intersections. Minimal delays are experienced at each intersection approach, with no intersection falling below a LOS C. The westbound and eastbound minor street approaches experience higher amounts of delay but no movements experience worse than LOS D. The analysis shows that the PM peak hour displays a slightly higher overall intersection delay than the other times of day. However, the overall intersection levels of service resulted in acceptable levels.