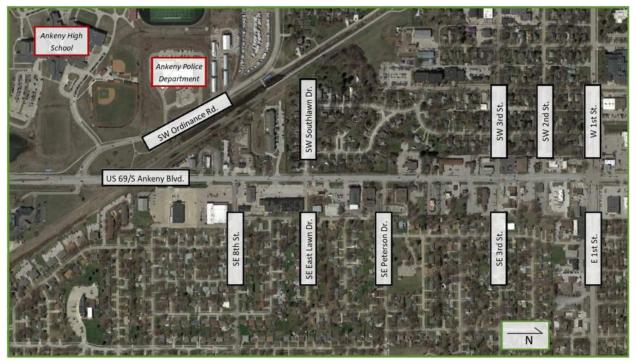

Figure 1: Project Location Map

The study corridor of US Highway 69/S Ankeny Boulevard between W/E 1<sup>st</sup> Street and SW Ordnance Road can be seen in more detail in **Figure 2**.

Figure 2: Study Corridor

Land use along the study corridor is mostly commercial with some residential. Ankeny High School and the Ankeny Police Department Headquarters are located west of US Highway 69/S Ankeny Boulevard at SW Ordnance Road.