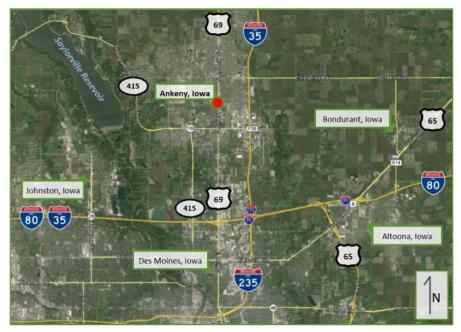

# Background

The City of Ankeny, Iowa is located in Polk County along Interstate 35 approximately 8 miles north of Des Moines, Iowa. In 2010, the population of Ankeny was approximately 45,000 people. A 2018 special census estimated the population of Ankeny at 65,000 people. The City of Ankeny is a rapidly growing community of the Des Moines metropolitan area. **Figure 1** shows the project location map.

Figure 1: Project Location Map

The study corridor of US Highway 69/S Ankeny Boulevard between W/E 1<sup>st</sup> Street and SW Ordnance Road can be seen in more detail in **Figure 2**.

Figure 2: Study Corridor