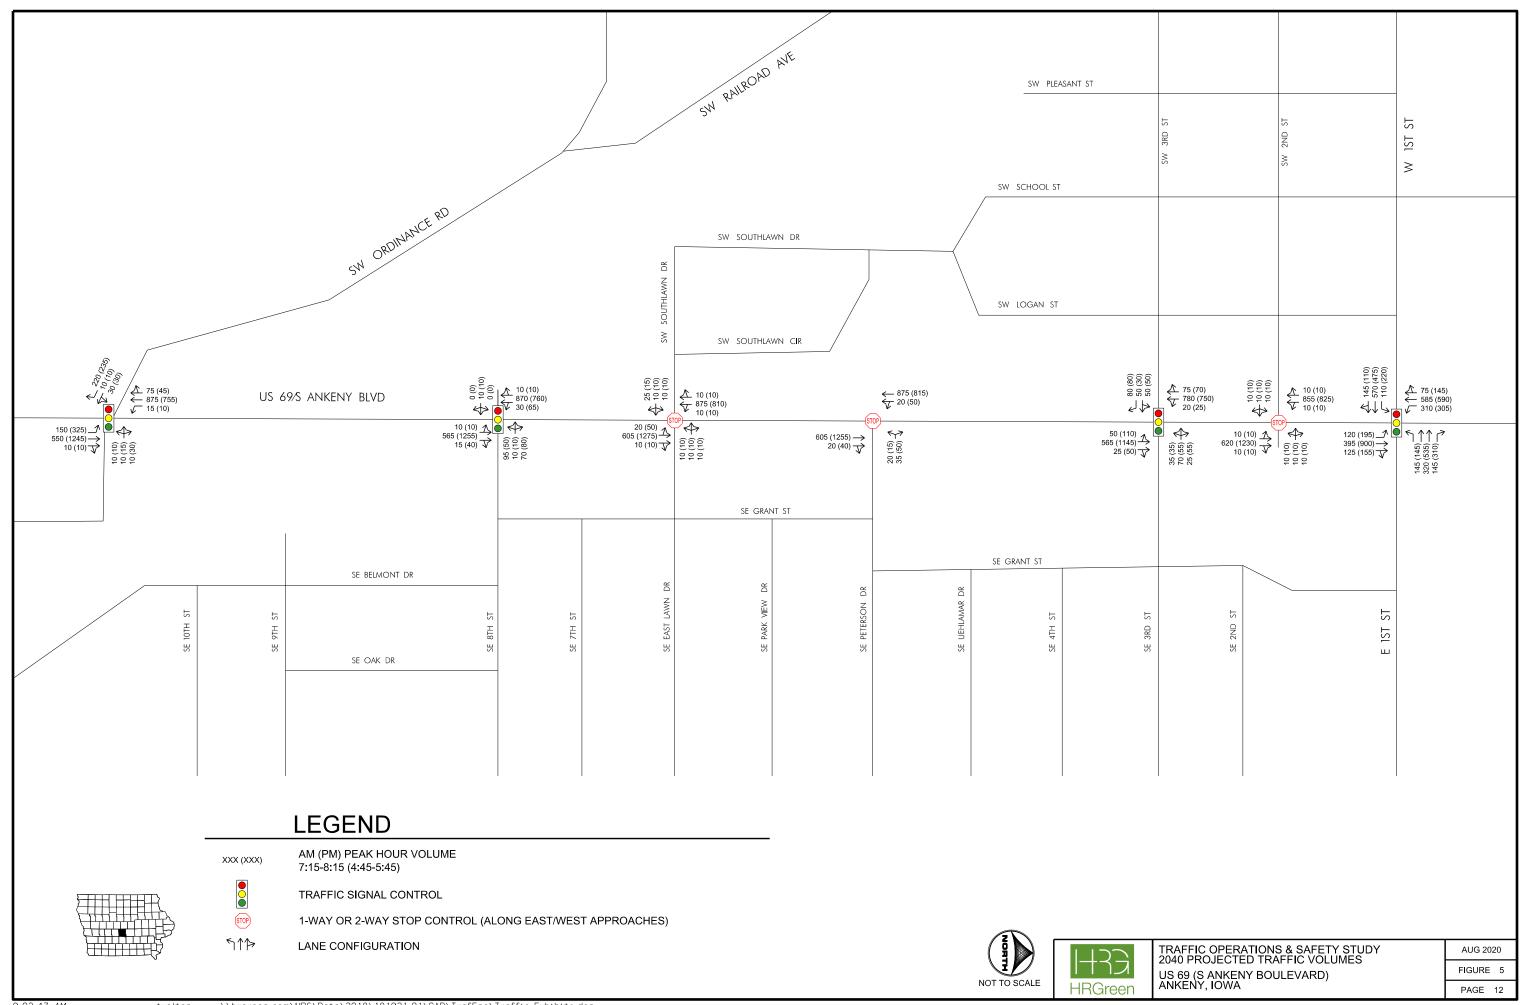

# Projected Future Traffic Volumes

Future year peak hour traffic volumes were forecasted for the study area. Projected average daily traffic volumes were obtained from the Des Moines Area Metropolitan Planning Organization (DMAMPO) travel demand model. The DMAMPO provided ADT projections for 2040, as well as model inputs from 2016. The annual growth rate between these two years was calculated, and determined to be approximately 0.6% per year on average throughout the study corridor.

This 0.6% annual growth rate was then applied to the existing 2019 traffic volumes as collected for this study. The resultant volumes were then used as the 2040 design year traffic volumes for the analysis of future scenarios.

Additionally, historical volumes the Iowa DOT traffic count database were reviewed to determine the past growth rates in the study area. After comparing the 2019 collected volumes with the 2004 historical ADT count, it was determined that the annual growth rate along the S Ankeny Boulevard corridor averaged 0.8%, which is slightly higher than the DMAMPO projected growth rate.

Because past growth rates do not necessarily predict future growth rates accurately, the 0.6% growth rate derived from the DMAMPO travel demand model will be used for the 2040 analyses in the study. However, because the City of Ankeny is experiencing extensive growth, a supplemental analysis of the 5-lane divided alternative will be performed using a growth rate of 1.0% in case the growth rate outpaces DMAMPO projections. The projected 2040 peak hour volume scenarios are depicted in **Figure 5** and **Figure 6**.