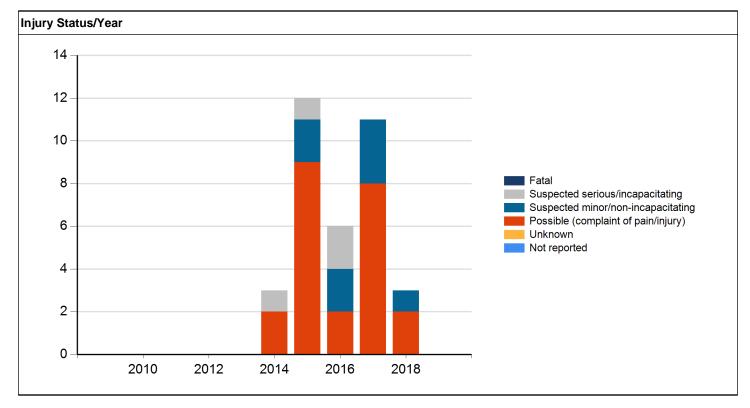

The majority of the 119 segment crashes in the study corridor were rear-end crashes (75 crashes). The most commonly reported causes of accidents over the entire corridor were following too closely (30 crashes), other or unknown (26), and other interior distraction (10). In the highest crash rate segment between SW/SE 3<sup>rd</sup> Street and SE Peterson Drive, failure to yield right-of-way was a cause in a significant number of crashes; 7 crashes were caused by failure to yield from driveways, and another 6 were caused by failure to yield while making a left turn. These failure to yield crashes involving left turns and driveways suggest changes to access management could be a way to mitigate some crashes.