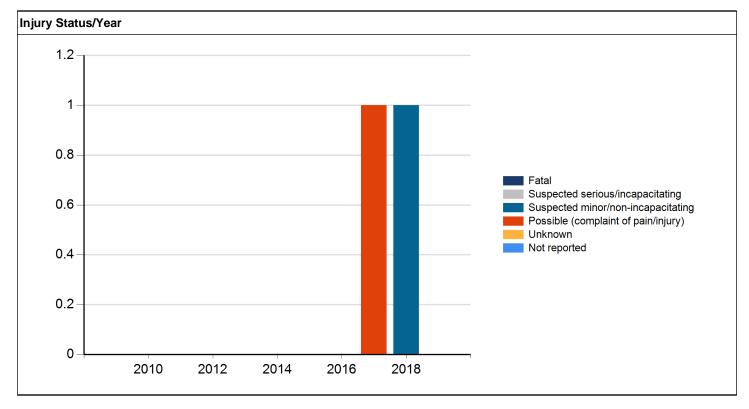

There was one fatal crash in the study corridor, which occurred in the 400 block of S Ankeny Boulevard, between SW/SE 3<sup>rd</sup> Street and SE Peterson Drive. The crash occurred in August 2018, when a vehicle lost control and veered off the roadway, crashing into a parked car in a parking lot. The major cause listed was operating a vehicle in a reckless, erratic, careless, negligent matter, and alcohol was also reported as a factor. The driver and passenger in the vehicle were both killed.