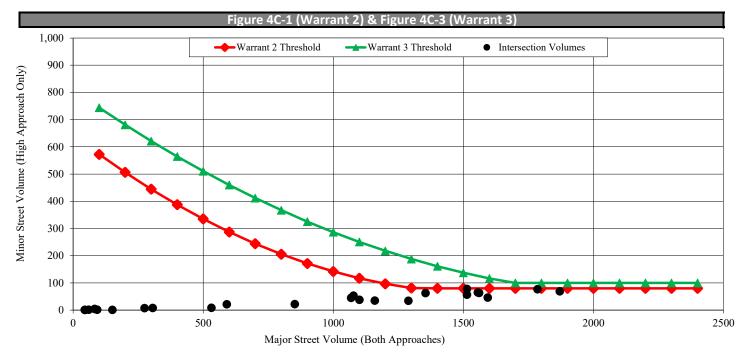

The analysis was performed using the Ohio DOT methodology for right turn reductions on minor street approaches. The methodology considers the geometry of the intersection approach, as well as the traffic distribution in order to determine what portion of right turn traffic should be included in the analysis. Below is an overview of the analysis completed at each intersection. **Figure 7** below summarizes the results of the traffic signal warrant evaluation.

Figure 7: MUTCD Traffic Signal Warrant Analysis of the Main Street Corridor

| Traffic Signal<br>Warrant | SW/SE<br>3rd<br>Street | SE 8th<br>Street |
|---------------------------|------------------------|------------------|
| Warrant 1                 | YES                    | NO               |
| Warrant 2                 | YES                    | NO               |
| Warrant 3                 | YES                    | NO               |
| Warrant 4                 | NO                     | NO               |
| Warrant 5                 | N/A                    | N/A              |
| Warrant 6                 | N/A                    | N/A              |
| Warrant 7                 | N/A                    | N/A              |
| Warrant 8                 | NO                     | NO               |
| Warrant 9                 | N/A                    | N/A              |

Explanations of the various warrants and notes regarding the analysis are as follows:

- Warrant 1 (Eight-Hour Vehicular Volume): The 2019 traffic counts show sufficient traffic volume to satisfy Warrant 1 volume criteria at SW/SE 3rd Street, but SE 8<sup>th</sup> Street does not show sufficient traffic volume to meet Warrant 1 criteria for eight hours of the day.
- Warrant 2 (Four-Hour Vehicular Volume): The 2019 traffic counts indicate the traffic volumes at SW/SE 3<sup>rd</sup> Street satisfy Warrant 2 criteria, though volumes at SE 8<sup>th</sup> Street do not satisfy the criteria.
- Warrant 3 (Peak Hour Vehicle): The 2019 counts confirm that traffic volumes at SW/SE 3rd Street do satisfy Warrant 3 volume criteria, while volumes at SE 8<sup>th</sup> Street do not. MUTCD guidance (Section 4C.04.02) indicates that this warrant is only to be applied to unusual cases like office complexes, manufacturing plants, and other facilities that attract or discharge large volumes of traffic in a short time. Although this criterion does not apply to these intersections, the volumes were still checked.
- Warrant 4 (Pedestrian Volume): Based on traffic volumes at these locations, Warrant 4 would require at least 75 pedestrians per hour for four different hours or greater than 93 pedestrians in a peak hour. The 2019 traffic counts show that pedestrian traffic is not high enough to meet Warrant 4 criteria.