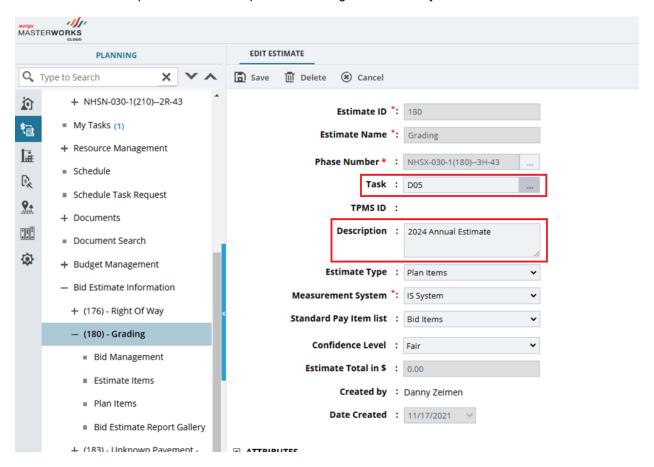

When updating an existing estimate, select the estimate you want to update and select Edit at the top of the screen.

The Task and Description can also be updated or changed if necessary.

With the estimate updated you are ready to Add, Edit or Delete containers. (See chapter <u>5.2.1.2 Add, Edit, and Delete Containers</u>)