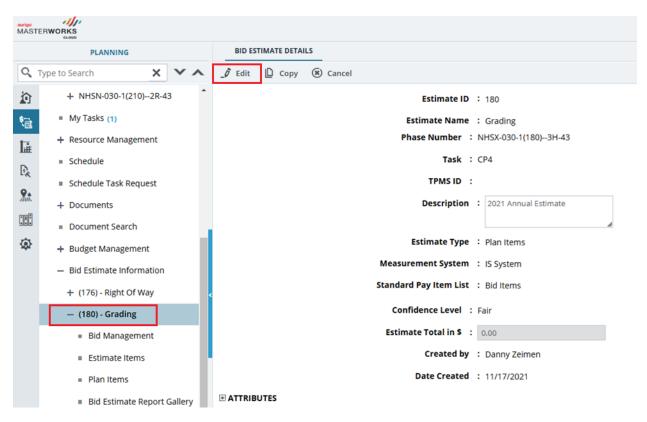

When updating an existing estimate, select the estimate you want to update and select Edit at the top of the screen.

The Task and Description can also be updated or changed if necessary.

With the estimate updated you are ready to Add, Edit or Delete containers. (See chapter <u>5.2.1.2 Add, Edit, and Delete Containers</u>)