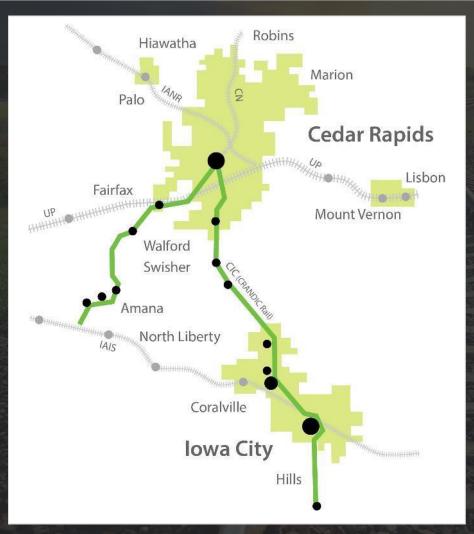

## **CRANDIC Rail Facts**

- CRANDIC Rail serve some of the largest ag-processors and manufacturers in the state.
  - ADM, Cargill, International Paper, Ingredion
- Ship around 100,000 carloads annually

- Product mix:
  - Ag heavy, ethanol, coal, pulpboard, construction products