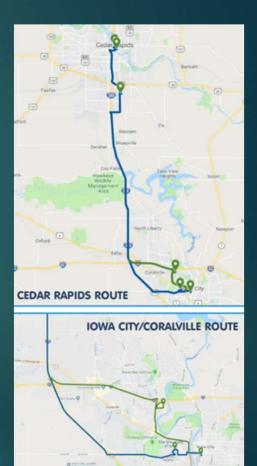

### Service Launch – October 2018

- Contract between DOT and ECICOG to Oversee/Administer
- Windstar Lines selected via RFP
  - Provide Buses, Drivers, Operations

- All stops located at existing fixed-route bus stops or DOT park and ride lots; schedules aligned with major employers
- Funded for five years through Primary Road Fund, and FHWA-FTA transfer of I-80/380 Interchange funding for traffic mitigation

| Depart Cedar<br>Rapids GTC | Collar Rapids<br>Lot M | Rickwood<br>College       | Delversity<br>Respirat NCTC      | Reva City Court<br>Bitset Center | Coupling<br>intermedial                                                                                                                                                                                                                                                                                                                                                                                                                                                                                                                                                                                                                                                                             | Kitural<br>Citage      | Active Cedar<br>Rapids GTC |
|----------------------------|------------------------|---------------------------|----------------------------------|----------------------------------|-----------------------------------------------------------------------------------------------------------------------------------------------------------------------------------------------------------------------------------------------------------------------------------------------------------------------------------------------------------------------------------------------------------------------------------------------------------------------------------------------------------------------------------------------------------------------------------------------------------------------------------------------------------------------------------------------------|------------------------|----------------------------|
| 4.52 AM                    | 4.54 AM                | 5.05 AM                   | 5.38 AM                          | 5.49 AM                          | 6.01 AM                                                                                                                                                                                                                                                                                                                                                                                                                                                                                                                                                                                                                                                                                             | 6.27 AM                | 6.40 AM                    |
| 5:22 AM                    | 5.24 AM                | 5.35 AM                   | 6.08 AM                          | 6.19 AM                          | 6.31 AM                                                                                                                                                                                                                                                                                                                                                                                                                                                                                                                                                                                                                                                                                             | 6.57 AM                | 7.10 AM                    |
| 5.52 AM                    | 5.54 AM                | 6.05 AM                   | 6.38 AM                          | 6.49 AM                          | 7:01 AM                                                                                                                                                                                                                                                                                                                                                                                                                                                                                                                                                                                                                                                                                             | 7.27 AM                | 7.40 AM                    |
| 6.22 AM                    | 6.24 AM                | 0.35 AM                   | 7.08 AM                          | 7:19 AM                          | 7.31 AM                                                                                                                                                                                                                                                                                                                                                                                                                                                                                                                                                                                                                                                                                             | 7.57 AM                | 8:10 AM                    |
| 6.52 AM                    | 6.54 AM                | 7.05 AM                   | 7.38 AM                          | 7.49 AM                          | 8:01 AM                                                                                                                                                                                                                                                                                                                                                                                                                                                                                                                                                                                                                                                                                             | 8 27 AM                | E 40 AM                    |
| 7.22 AM                    | 7.24 AM                | 7.35 AM                   | 8.08 AM                          | 8.19 AM                          | 8.31 AM                                                                                                                                                                                                                                                                                                                                                                                                                                                                                                                                                                                                                                                                                             | 8.57 AM                | 9.10 AM                    |
| 7.52 AM                    | 7.54 AM                | 8.05 AM                   | 8.38 AM                          | 8.49 AM                          | 9:01 AM                                                                                                                                                                                                                                                                                                                                                                                                                                                                                                                                                                                                                                                                                             | 9.27 AM                | 9.40 AM                    |
| 8.22 AM                    | 8.24 AM                | 8.35 AM                   | 9.08 AM                          | 9:19.AM                          | 0.01 AM                                                                                                                                                                                                                                                                                                                                                                                                                                                                                                                                                                                                                                                                                             | 9.57 AM                | 10.10 AM                   |
| 9:22 AM                    | 9:24 AM                | 9.35 AM                   | 10:08 AM                         | 10.19 AM                         | 10:31 AM                                                                                                                                                                                                                                                                                                                                                                                                                                                                                                                                                                                                                                                                                            | 10:57 AM               | 11.10 AM                   |
| 10.22 AM                   | 10:24 AM               | 10:35 AM                  | 11:00 AM                         | 11.19 AM                         | 11.31 AM                                                                                                                                                                                                                                                                                                                                                                                                                                                                                                                                                                                                                                                                                            | 11:57 AM               | 12:10 PM                   |
| 11:22 AM                   | 11:24 AM               | 11.35 AM                  | 12:08 PM                         | 12.19 PM                         | 12.31 PM                                                                                                                                                                                                                                                                                                                                                                                                                                                                                                                                                                                                                                                                                            | 12:57 PM               | 1.10 PM                    |
| Report Cedar<br>Repids GTC | Kitooot<br>Calaya      | Countrille<br>Intermedial | Iona City Court<br>Street Conter | University<br>Recepted WCTC      | Rickwood<br>College                                                                                                                                                                                                                                                                                                                                                                                                                                                                                                                                                                                                                                                                                 | Codar Rapids<br>Lot 44 | Arive Cedar<br>Repids GTC  |
| 1.13 PM                    | 1.25 FM                | 1.51 PM                   | 204 PM                           | 2.15 PM                          | 2.48 PM                                                                                                                                                                                                                                                                                                                                                                                                                                                                                                                                                                                                                                                                                             | 2.50 PM                | 3.02 PM                    |
| 2.13 PM                    | 225 PM                 | 251 PM                    | 3.04 PM                          | 3.15 PM                          | 3.48 PM                                                                                                                                                                                                                                                                                                                                                                                                                                                                                                                                                                                                                                                                                             | 3.50 PM                | 4.02 PM                    |
| 2:43 PM                    | 2.55 FM                | 3.21 PM                   | 3.34 PM                          | 3.45 PM                          | 4:10 PM                                                                                                                                                                                                                                                                                                                                                                                                                                                                                                                                                                                                                                                                                             | 4.29 FM                | 4:32 PM                    |
| 3.13 PM                    | 325 PM                 | 3.51 PM                   | 4.04 PM                          | 4.15 PM                          | 4.48 PM                                                                                                                                                                                                                                                                                                                                                                                                                                                                                                                                                                                                                                                                                             | 4.50 PM                | 5.02 PM                    |
| 3.43 PM                    | 3.55 PM                | 4.21 PM                   | 4.34 PM                          | 4.45 PM                          | 5.18 PM                                                                                                                                                                                                                                                                                                                                                                                                                                                                                                                                                                                                                                                                                             | 5.29 PM                | 5.32 PM                    |
|                            |                        | The second second         | 5.04 PM                          | 5.15 PM                          | 5.43 PM                                                                                                                                                                                                                                                                                                                                                                                                                                                                                                                                                                                                                                                                                             | 5.50 PM                | 6.02 PM                    |
| 4.13 PM                    | 425 PM                 | 451 PM                    | 0.04 PM                          |                                  |                                                                                                                                                                                                                                                                                                                                                                                                                                                                                                                                                                                                                                                                                                     |                        |                            |
| 4.13 PM<br>4.43 PM         | 4.25 PM<br>4.55 PM     | 451 PM<br>521 PM          | 5.34 PM                          | 5.45.PM                          | 6.18 PM                                                                                                                                                                                                                                                                                                                                                                                                                                                                                                                                                                                                                                                                                             | 6.29 PM                | 6.32 PM                    |
|                            |                        |                           |                                  |                                  | and the second se | 6.29 PM<br>6.50 PM     | 6.32 PM<br>7.02 PM         |
| 4.43 PM                    | 4.55 PM                | 5.21 PM                   | 5.34 PM                          | 5.45.PM                          | 6.18 PM                                                                                                                                                                                                                                                                                                                                                                                                                                                                                                                                                                                                                                                                                             | and the second second  |                            |
| 4.43 PM<br>5.13 PM         | 4.55 PM<br>5.25 PM     | 5.21 PM<br>5.51 PM        | 5.34 PM<br>6.04 PM               | 5.45.PM<br>6.15.PM               | 6.13 PM<br>6.48 PM                                                                                                                                                                                                                                                                                                                                                                                                                                                                                                                                                                                                                                                                                  | 6.50 PM                | 7.02 PM                    |