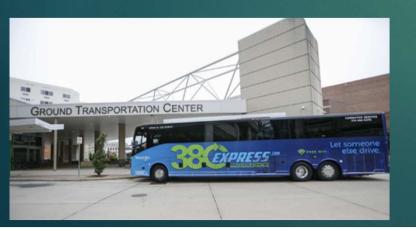

### Service Launch – October 2018

- Contract between DOT and ECICOG to Oversee/Administer
- Windstar Lines selected via RFP
  - Provide Buses, Drivers, Operations

- All stops located at existing fixed-route bus stops or DOT park and ride lots; schedules aligned with major employers
- Funded for five years through Primary Road Fund, and FHWA-FTA transfer of I-80/380 Interchange funding for traffic mitigation

### Rider Experience

- No Fareboxes all cash or Mobile Ticketing
  - One way Fare \$3.50
- University of Iowa Students, Faculty, Employees get ½ Price Fares
- Kirkwood Provides Monthly Passes for Students
- Became a Relied Upon Commuter Option
- Feedback on Concern with Service Ending
  - Uiowa Employees Canceled Parking Passes