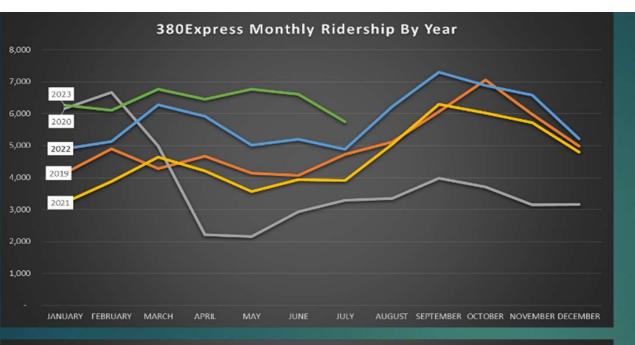

Yearly Passenger Count

- ▶ 350+ Riders/Day
- 70% Travel Southbound in AM
- Peak ridership 7:00 AM and 4:00 PM
- ▶ 64% Trips Work Related; 16% School
- Over 125 Rides/day During Pandemic
  - Strong Rebound since