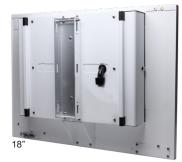

# PMG Quad Bay Battery Pack Battery Installation Instructions

The PMG Quad Bay Battery Pack provides a weatherproof, self-contained power source for all three sizes of PMG: 12", 15", and 18" models. 1 to 4 batteries can be installed, depending on configuration and power requirements.