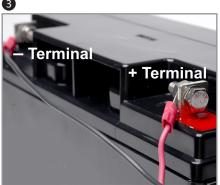

## **Preparing the Battery for Installation**

**1.** The battery installation kit is supplied with a self-adhesive strip, a wiring harness to connect with the PMG, and a self-adhesive cable tie base and zip tie for the wiring harness. **2.** The adhesive strip is applied to the battery (which should not exceed 3" wide x 7" long x 6.5" tall) to form a handle for sliding the battery in and out of the battery bays. **3.** The wiring harness' red wire is connected to the battery's positive (+) terminal and the black wire is connected to the negative (–) terminal. **4.** Adhere the cable tie base on the battery near the positive terminal and use the zip tie to *tightly* secure the wiring harness to the battery.