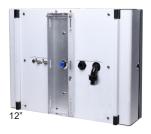

# PMG Quad Bay Battery Pack Battery Installation Instructions

The PMG Quad Bay Battery Pack provides a weatherproof, self-contained power source for all three sizes of PMG: 12", 15", and 18" models. 1 to 4 batteries can be installed, depending on configuration and power requirements.