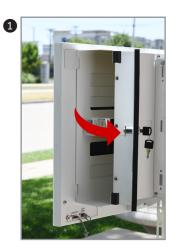

## **Changing Batteries**

Changing the batteries is most easily accomplished when the PMG is mounted on a pole.

1. Open PMG Quad Bay Battery Pack left or right access door with the supplied key.

Check for water.