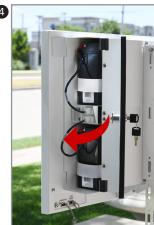

- 3. Connect the battery harness to the PMG through the Molex connector.
- 4. Install another battery if desired. Close and lock the battery bay door.