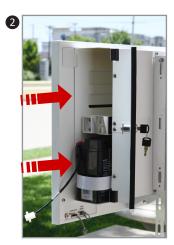

## **Changing Batteries**

Changing the batteries is most easily accomplished when the PMG is mounted on a pole.

1. Open PMG Quad Bay Battery Pack left or right access door with the supplied key.

Check for water.

2. Slide a battery into any one of the four open bays. Two are available on each side. 1 to 4 batteries may be used and placed into any available bay.

Note: When removing batteries, grasp the strap. Avoid pulling with the wiring harness.