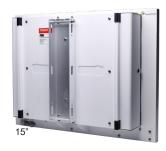

# PMG Quad Bay Battery Pack Battery Installation Instructions

The PMG Quad Bay Battery Pack provides a weatherproof, self-contained power source for all three sizes of PMG: 12", 15", and 18" models. 1 to 4 batteries can be installed, depending on configuration and power requirements.