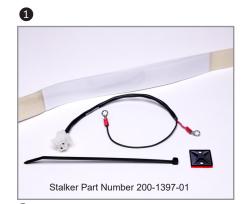

## **Preparing the Battery for Installation**

**1.** The battery installation kit is supplied with a self-adhesive strip, a wiring harness to connect with the PMG, and a self-adhesive cable tie base and zip tie for the wiring harness. **2.** The adhesive strip is applied to the battery (which should not exceed 3" wide x 7" long x 6.5" tall) to form a handle for sliding the battery in and out of the battery bays. **3.** The wiring harness' red wire is connected to the battery's positive (+) terminal and the black wire is connected to the negative (–) terminal. **4.** Adhere the cable tie base on the battery near the positive terminal and use the zip tie to *tightly* secure the wiring harness to the battery.