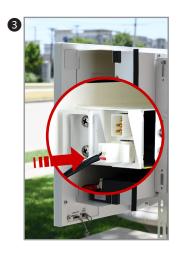

- 3. Connect the battery harness to the PMG through the Molex connector.
- 4. Install another battery if desired. Close and lock the battery bay door.