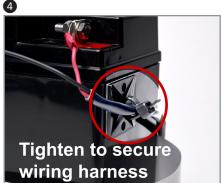

## **Preparing the Battery for Installation**

**1.** The battery installation kit is supplied with a self-adhesive strip, a wiring harness to connect with the PMG, and a self-adhesive cable tie base and zip tie for the wiring harness. **2.** The adhesive strip is applied to the battery (which should not exceed 3" wide x 7" long x 6.5" tall) to form a handle for sliding the battery in and out of the battery bays. **3.** The wiring harness' red wire is connected to the battery's positive (+) terminal and the black wire is connected to the negative (–) terminal. **4.** Adhere the cable tie base on the battery near the positive terminal and use the zip tie to *tightly* secure the wiring harness to the battery.