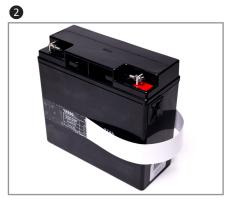

## **Preparing the Battery for Installation**

**1.** The battery installation kit is supplied with a self-adhesive strip, a wiring harness to connect with the PMG, and a self-adhesive cable tie base and zip tie for the wiring harness. **2.** The adhesive strip is applied to the battery (which should not exceed 3" wide x 7" long x 6.5" tall) to form a handle for sliding the battery in and out of the battery bays. **3.** The wiring harness' red wire is connected to the battery's positive (+) terminal and the black wire is connected to the negative (–) terminal. **4.** Adhere the cable tie base on the battery near the positive terminal and use the zip tie to *tightly* secure the wiring harness to the battery.