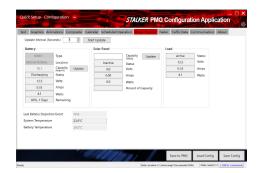

## **Monitor battery status** and days remaining

If installing batteries for the first time or changing battery type, complete configuration through the PMG Configuration Application > Power Monitor tab.